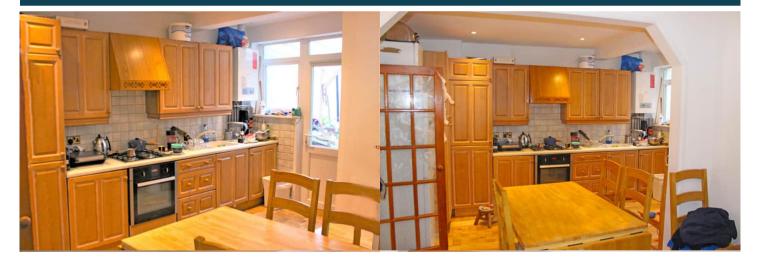

The property is tenanted and rental yields can be obtained through Bettermove.

The interior of this well presented property comprises a spacious living room, dining area and fitted kitchen on the ground floor. The first floor consists of 3 bedrooms and the family bathroom. The exterior boasts a private rear garden, perfect for enjoying the summer months.