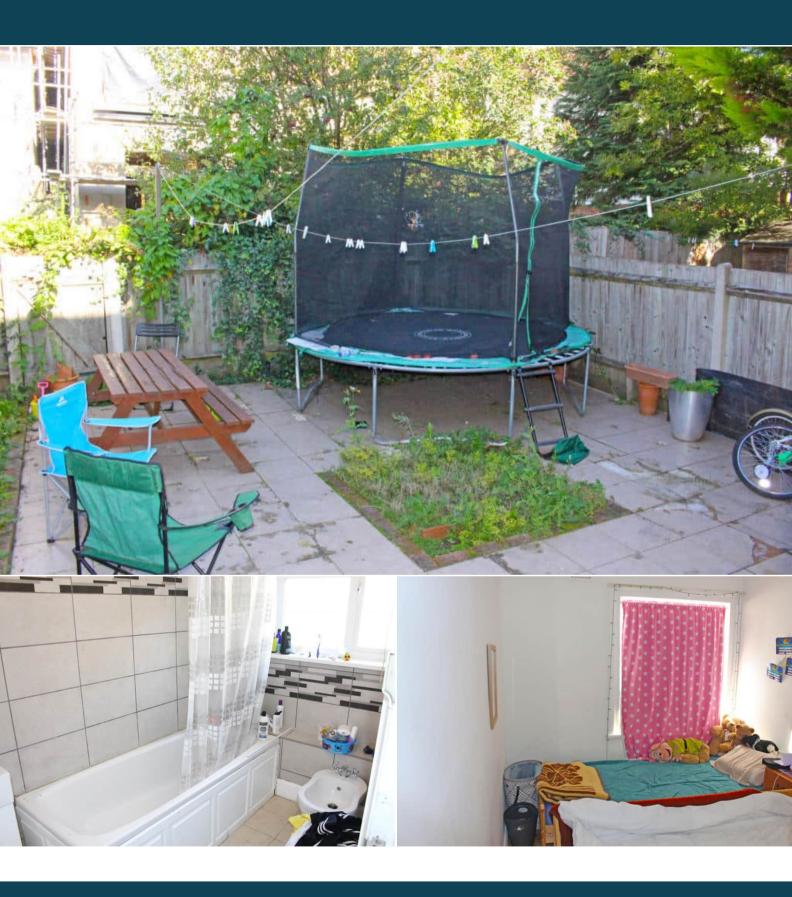

The property is tenanted and rental yields can be obtained through Bettermove.

The interior of this well presented property comprises a spacious living room, dining area and fitted kitchen on the ground floor. The first floor consists of 3 bedrooms and the family bathroom. The exterior boasts a private rear garden, perfect for enjoying the summer months.