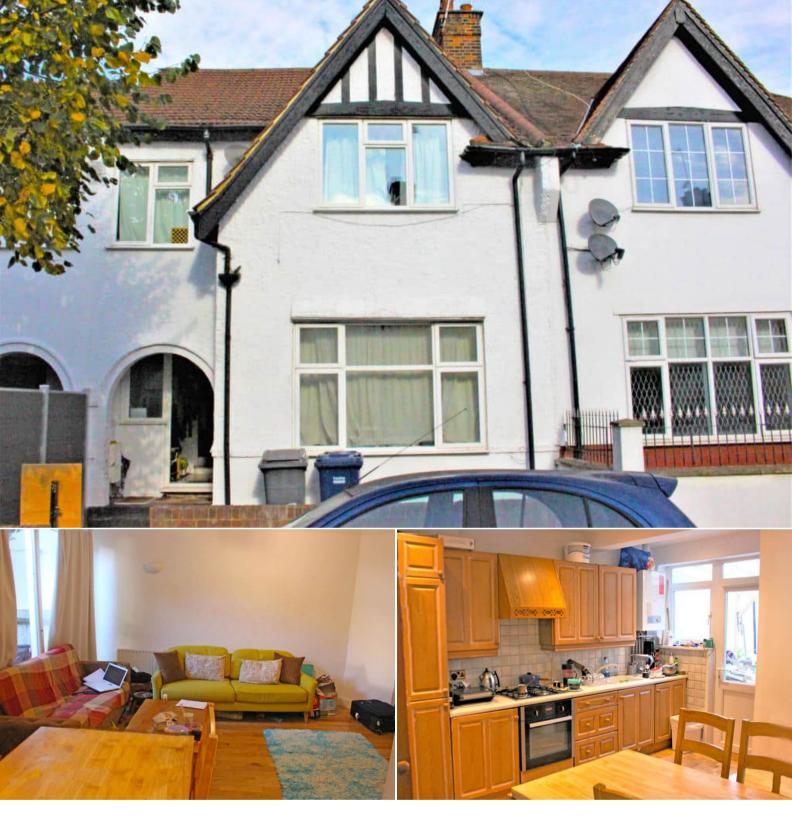

## Alyth Gardens London

Bettermove are proud to present this 3 bedroom terraced house in London well located for the centre of Temple Fortune and Hampstead Heath available with no forward chain.

The property benefits from double glazing, gas central heating throughout and has ample on street parking nearby. The council tax band is E.

The property is tenanted and rental yields can be obtained through Bettermove.

The interior of this well presented property comprises a spacious living room, dining area and fitted kitchen on the ground floor. The first floor consists of 3 bedrooms and the family bathroom. The exterior boasts a private rear garden, perfect for enjoying the summer months.

Located just off Finchley Road within a short walk of Golders Green tube station and the shopping facilities in Temple Fortune, the property is close to a range of amenities, including shops, supermarkets, restaurants and pubs.