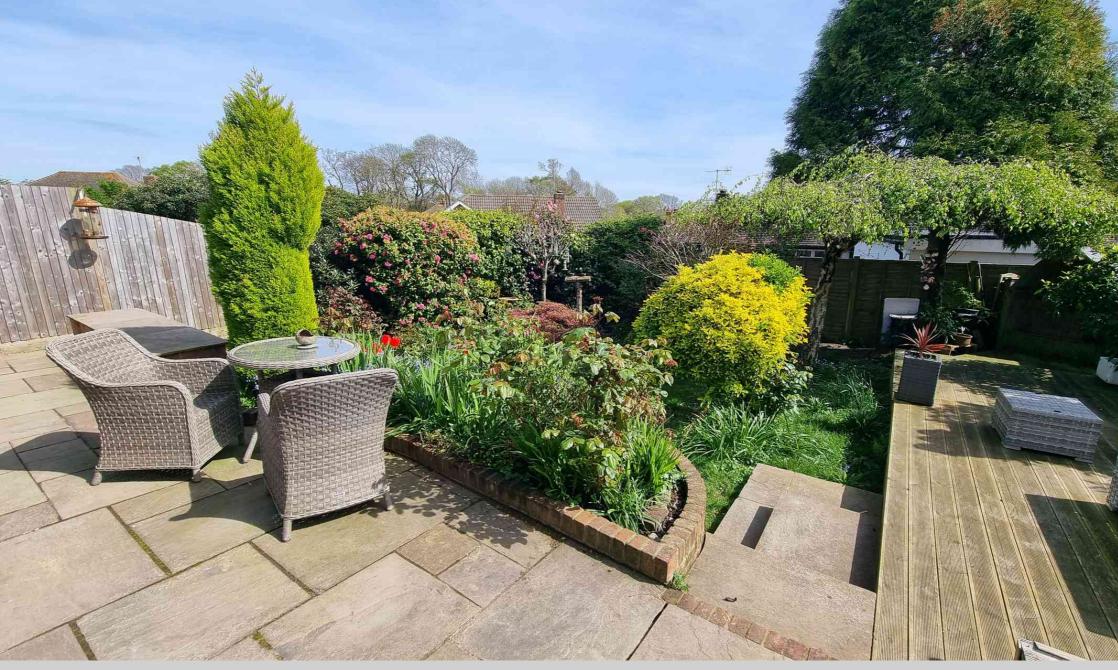

28 Deans Drive, Bexhill-on-Sea, East Sussex, TN39 4DE Fully Refurbished Detached Bungalow Immaculate Throughout £400,000

The Property Cafe is delighted to offer for sale this immaculate & fully refurbished 'Larkin Built' Two Bedroom Detached Bungalow situated in a highly sought after & quiet residential location. Accommodation & benefits include: An immaculate inner hallway leading through to a spacious dual aspect lounge-diner, two spacious double bedrooms, a modern fitted kitchen, a modern fitted shower room & separate W.C. As you will note from the adjacent photos the bungalow is immaculately presented throughout and also offers a newly installed highly efficient gas central system, fully double glazed windows throughout and Oak internal doors & joinery throughout. Externally the property has lovely landscaped arears of garden to both the front and rear with newly built retaining/boundary walls, central lawn & boundary hedge, ample off road parking for numerous cars & an attached garage. To the rear there is a pleasant landscaped garden with full width patio, timber decking area, central lawn with an array of mature shrubs & trees. The property is offered for sale with NO ONWARD CHAIN. For additional details or to arrange to view please call our Bexhill Sales Team on 01424 224488

Bedrooms \* Dual Aspect Lounge-diner \* Modern Fitted Kitchen \* Newly Installed Gas Central Heating \* Fully Refurbished & New

Carpets \* Modern Shower Room & Sep W.C \* Lovely Landscaped Gardens \* Attached Garage & Driveway \* Newly Laid Patio /

- Modern Shower Room & Sep W.C
  - Lovely Landscaped Gardens
  - Attached Garage & Driveway
- Newly Laid Patio / Pathways & Garden Walls
- Highly Sought After & Quiet Location
  - Sold With No Onward Chain