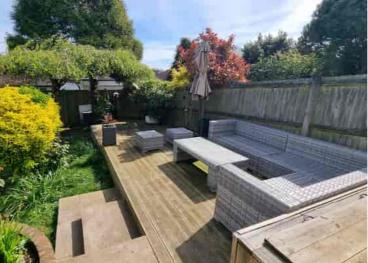

28 Deans Drive, Bexhill-on-Sea, East Sussex, TN39 4DE Fully Refurbished Detached Bungalow Immaculate Throughout £400,000

The Property Cafe is delighted to offer for sale this immaculate & fully refurbished 'Larkin Built' Two Bedroom Detached Bungalow situated in a highly sought after & quiet residential location. Accommodation & benefits include: An immaculate inner hallway leading through to a spacious dual aspect lounge-diner, two spacious double bedrooms, a modern fitted kitchen, a modern fitted shower room & separate W.C. As you will note from the adjacent photos the bungalow is immaculately presented throughout and also offers a newly installed highly efficient gas central system, fully double glazed windows throughout and Oak internal doors & joinery throughout. Externally the property has lovely landscaped arears of garden to both the front and rear with newly built retaining/boundary walls, central lawn & boundary hedge, ample off road parking for numerous cars & an attached garage. To the rear there is a pleasant landscaped garden with full width patio, timber decking area, central lawn with an array of mature shrubs & trees. The property is offered for sale with NO ONWARD CHAIN. For additional details or to arrange to view please call our Bexhill Sales Team on 01424 224488

Bedrooms \* Dual Aspect Lounge-diner \* Modern Fitted Kitchen \* Newly Installed Gas Central Heating \* Fully Refurbished & New

Carpets \* Modern Shower Room & Sep W.C \* Lovely Landscaped Gardens \* Attached Garage & Driveway \* Newly Laid Patio /

- Modern Shower Room & Sep W.C
  - Lovely Landscaped Gardens
  - Attached Garage & Driveway
- Newly Laid Patio / Pathways & Garden Walls
- Highly Sought After & Quiet Location
  - Sold With No Onward Chain