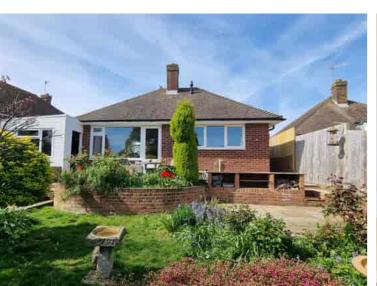

28 Deans Drive, Bexhill-on-Sea, East Sussex, TN39 4DE Fully Refurbished Detached Bungalow Immaculate Throughout £400,000

The Property Cafe is delighted to offer for sale this immaculate & fully refurbished 'Larkin Built' Two Bedroom Detached Bungalow situated in a highly sought after & quiet residential location. Accommodation & benefits include: An immaculate inner hallway leading through to a spacious dual aspect lounge-diner, two spacious double bedrooms, a modern fitted kitchen, a modern fitted shower room & separate W.C. As you will note from the adjacent photos the bungalow is immaculately presented throughout and also offers a newly installed highly efficient gas central system, fully double glazed windows throughout and Oak internal doors & joinery throughout. Externally the property has lovely landscaped arears of garden to both the front and rear with newly built retaining/boundary walls, central lawn & boundary hedge, ample off road parking for numerous cars & an attached garage. To the rear there is a pleasant landscaped garden with full width patio, timber decking area, central lawn with an array of mature shrubs & trees. The property is offered for sale with NO ONWARD CHAIN. For additional details or to arrange to view please call our Bexhill Sales Team on 01424 224488

- Modern Shower Room & Sep W.C
  - Lovely Landscaped Gardens
  - Attached Garage & Driveway
- Newly Laid Patio / Pathways & Garden Walls
- Highly Sought After & Quiet Location
  - Sold With No Onward Chain