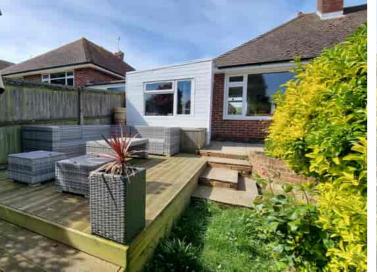

28 Deans Drive, Bexhill-on-Sea, East Sussex, TN39 4DE Fully Refurbished Detached Bungalow Immaculate Throughout £400,000

The Property Cafe is delighted to offer for sale this immaculate & fully refurbished 'Larkin Built' Two Bedroom Detached Bungalow situated in a highly sought after & quiet residential location. Accommodation & benefits include: An immaculate inner hallway leading through to a spacious dual aspect lounge-diner, two spacious double bedrooms, a modern fitted kitchen, a modern fitted shower room & separate W.C. As you will note from the adjacent photos the bungalow is immaculately presented throughout and also offers a newly installed highly efficient gas central system, fully double glazed windows throughout and Oak internal doors & joinery throughout. Externally the property has lovely landscaped arears of garden to both the front and rear with newly built retaining/boundary walls, central lawn & boundary hedge, ample off road parking for numerous cars & an attached garage. To the rear there is a pleasant landscaped garden with full width patio, timber decking area, central lawn with an array of mature shrubs & trees. The property is offered for sale with NO ONWARD CHAIN. For additional details or to arrange to view please call our Bexhill Sales Team on 01424 224488

Bedrooms \* Dual Aspect Lounge-diner \* Modern Fitted Kitchen \* Newly Installed Gas Central Heating \* Fully Refurbished & New

Carpets \* Modern Shower Room & Sep W.C \* Lovely Landscaped Gardens \* Attached Garage & Driveway \* Newly Laid Patio /

- Modern Shower Room & Sep W.C
  - Lovely Landscaped Gardens
  - Attached Garage & Driveway
- Newly Laid Patio / Pathways & Garden Walls
- Highly Sought After & Quiet Location
  - Sold With No Onward Chain