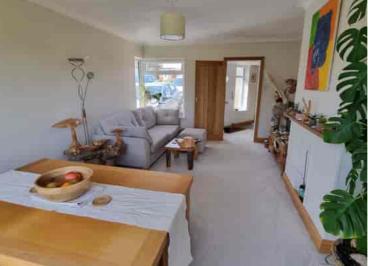

Bedrooms \* Dual Aspect Lounge-diner \* Modern Fitted Kitchen \* Newly Installed Gas Central Heating \* Fully Refurbished & New

Carpets \* Modern Shower Room & Sep W.C \* Lovely Landscaped Gardens \* Attached Garage & Driveway \* Newly Laid Patio /

- Immaculate Detached Bungalow
  - Spacious & Bright Inner Hall
- Two Good Size Double Bedrooms.
  - Dual Aspect Lounge-diner
    - Modern Fitted Kitchen
- Newly Installed Gas Central Heating
- Fully Refurbished & New Carpets