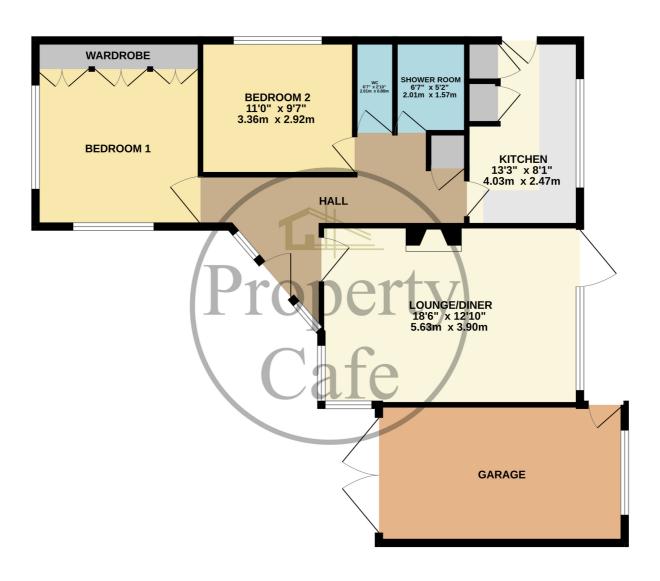

## GROUND FLOOR 944 sq.ft. (87.7 sq.m.) approx.

The Property Cafe is delighted to offer for sale this spacious & immaculately presented Two Bedroom Detached Bungalow:

Accommodation & Benefits Include: An Immaculate Detached Bungalow \* Spacious & Bright Inner Hall \* Two Good Size Double

Bedrooms \* Dual Aspect Lounge-diner \* Modern Fitted Kitchen \* Newly Installed Gas Central Heating \* Fully Refurbished & New

Carpets \* Modern Shower Room & Sep W.C \* Lovely Landscaped Gardens \* Attached Garage & Driveway \* Newly Laid Patio /

Pathways & Garden Walls \* Highly Sought After & Quiet Location \* Sold With No Onward Chain....

The property is situated on the outskirts of Bexhill Town & also close to Sidley Town Centre within a popular & quiet residential area. There are excellent shopping & transport facilities close by. Sidley Town Centre offers both independent & main brand shops offering an array of services. You will also find main bus routes into the town centre close by & Bexhill Mainline railway station is only 1.5 miles away offering excellent regular routes into Hastings, Eastbourne, Brighton, Gatwick & London. The new link road is within easy driving distance which dramatically reduces the travel time to the A21 and the Conquest Hospital.