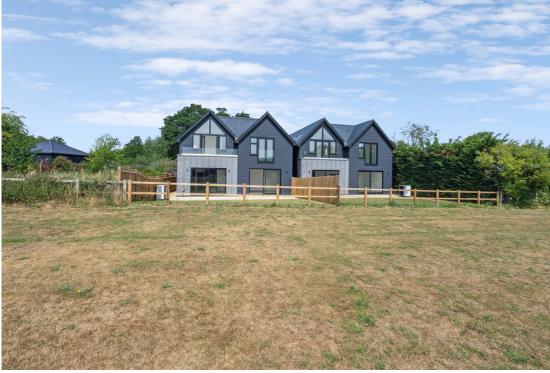

A stunning four bedroom detached family home displaying contemporary living with exceptional features.

Situated in an enviable position just off Kings Oak in Hitchin, Oak View is a stunning newly built 4 bedroom detached family home offering over 2400 sq. ft. of beautifully designed living space, with far reaching views across open countryside. This exclusive home has been crafted to the highest of standards, combining architectural elegance with modern functionality. Every detail has been considered, from the bespoke kitchen, generous reception rooms to the private balcony and luxurious ensuite.

Externally, the property offers a generous rear garden and patio area with side access. To the front is a landscaped garden and off road parking for two vehicles.

Located in a quiet and desirable setting, Oak View offers the perfect balance of tranquil, semi-rural living with the convenience of Hitchin's vibrant town centre, renowned schooling and excellent commuter links close by.