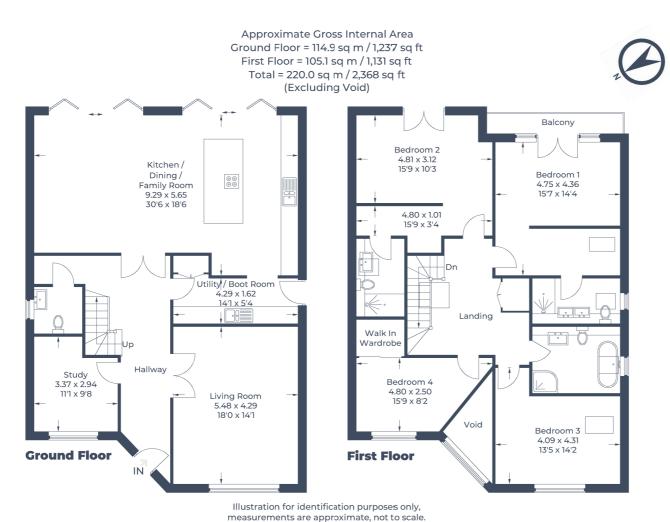

The striking vaulted entrance hall sets the tone for the rest of the home and flows through to the living room and study. The heart of the home is no doubt the wonderful open plan kitchen, dining and family area, flooded with natural light thanks to the bi-fold doors that open directly onto the rear garden. The kitchen is sleek and stylish, offering ample workspace and integrated appliances. It is supported by the separate utility room.

Upstairs, a thoughtfully designed layout has created four wonderful bedrooms and a luxurious four piece family bathroom suite. The principal bedroom offers an ensuite shower room, dressing area and balcony over looking the garden and beyond. There is a further ensuite, dressing area and Juliette balcony to the second bedroom and a walk-in wardrobe to the fourth bedroom.

- Over 2,400 sq ft of high-quality, flexible accommodation
- Striking entrance hall setting the tone for the rest of the home
- Bespoke kitchen with premium appliances, worktops, and feature island perfect for entertaining
- Two separate reception rooms, ideal for formal dining, a home office, or relaxed family living
- Four spacious double bedrooms, all beautifully appointed
- Principal suite with walk-in wardrobe, luxury ensuite bathroom, and private balcony offering stunning countryside views
- Contemporary family bathroom finished to a high standard
- Generous rear garden with countryside backdrop
- Driveway parking for two vehicles
- Energy efficient construction with modern insulation, double glazing, and underfloor heating