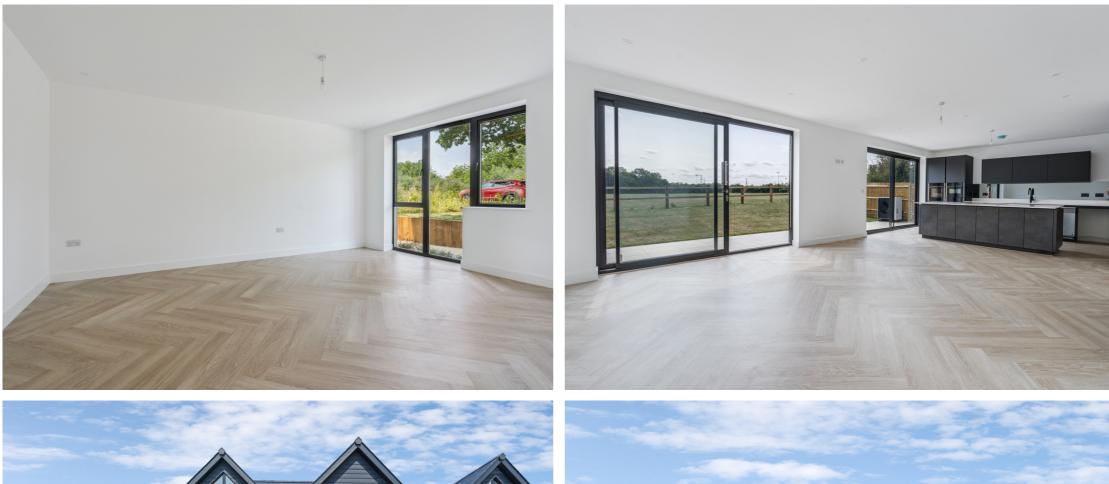

The striking vaulted entrance hall sets the tone for the rest of the home and flows through to the living room and study. The heart of the home is no doubt the wonderful open plan kitchen, dining and family area, flooded with natural light thanks to the bi-fold doors that open directly onto the rear garden. The kitchen is sleek and stylish, offering ample workspace and integrated appliances. It is supported by the separate utility room.

Externally, the property offers a generous rear garden and patio area with side access. To the front is a landscaped garden and off road parking for two vehicles.

Located in a quiet and desirable setting, Oak View offers the perfect balance of tranquil, semi-rural living with the convenience of Hitchin's vibrant town centre, renowned schooling and excellent commuter links close by.