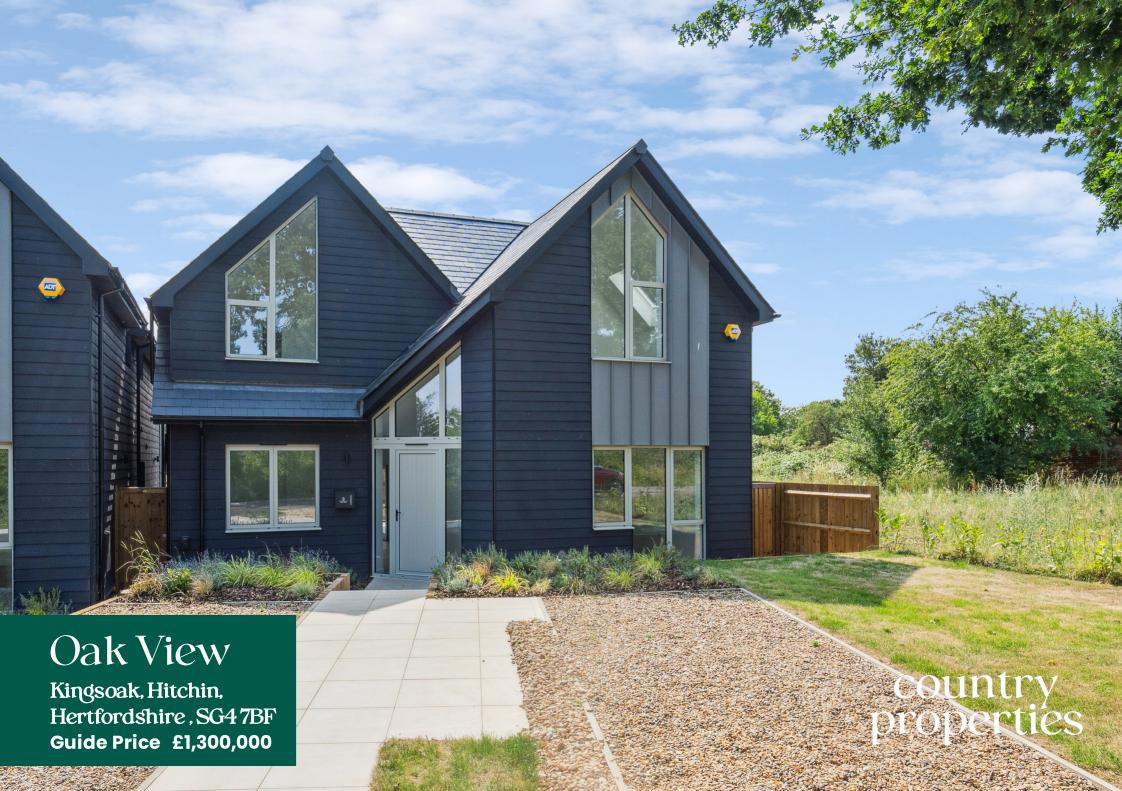

A stunning four bedroom detached family home displaying contemporary living with exceptional features.

Situated in an enviable position just off Kings Oak in Hitchin, Oak View is a stunning newly built 4 bedroom detached family home offering over 2400 sq. ft. of beautifully designed living space, with far reaching views across open countryside. This exclusive home has been crafted to the highest of standards, combining architectural elegance with modern functionality. Every detail has been considered, from the bespoke kitchen, generous reception rooms to the private balcony and luxurious ensuite.

Externally, the property offers a generous rear garden and patio area with side access. To the front is a landscaped garden and off road parking for two vehicles.

Located in a quiet and desirable setting, Oak View offers the perfect balance of tranquil, semi-rural living with the convenience of Hitchin's vibrant town centre, renowned schooling and excellent commuter links close by.