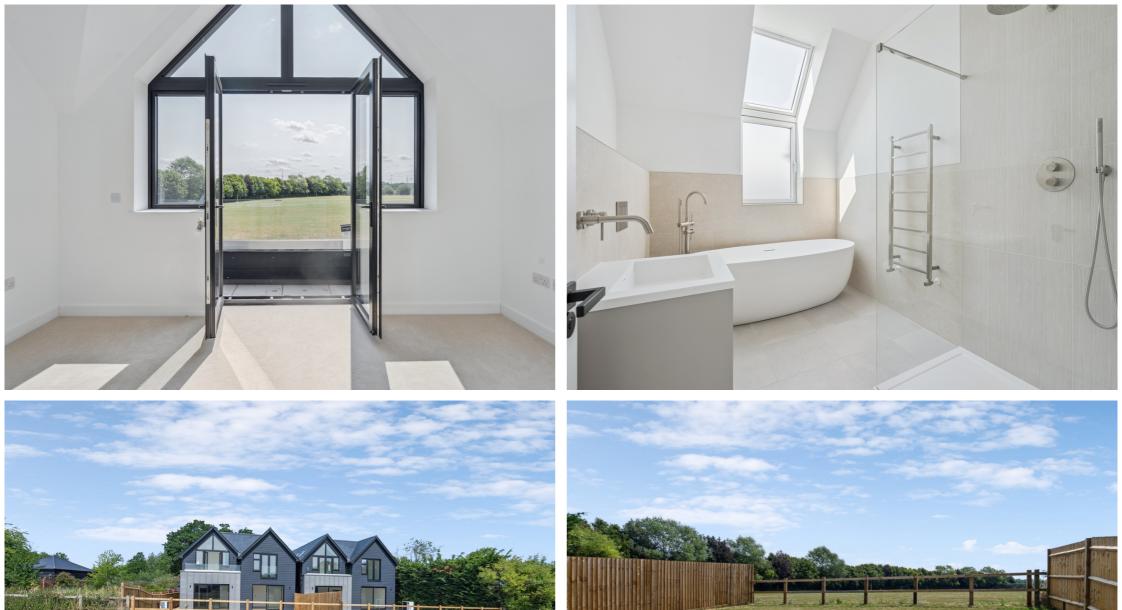

Upstairs, a thoughtfully designed layout has created four wonderful bedrooms and a luxurious four piece family bathroom suite. The principal bedroom offers an ensuite shower room, dressing area and balcony over looking the garden and beyond. There is a further ensuite, dressing area and Juliette balcony to the second bedroom and a walk-in wardrobe to the fourth bedroom.

With high quality finishes throughout the property, including Neff/Siemens appliances, Quooker tap, Quartz worktops, Kutchenhaus German kitchen and utility room, Lusso sanitaryware, Porcelanosa tiles, Karndean flooring and ADT alarm.