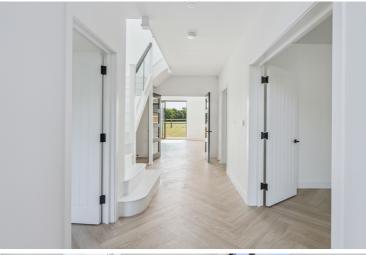

The striking vaulted entrance hall sets the tone for the rest of the home and flows through to the living room and study. The heart of the home is no doubt the wonderful open plan kitchen, dining and family area, flooded with natural light thanks to the bi-fold doors that open directly onto the rear garden. The kitchen is sleek and stylish, offering ample workspace and integrated appliances. It is supported by the separate utility room.