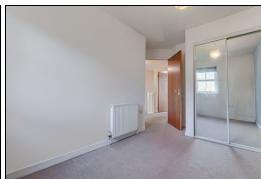

## Bedroom 1

3.56m x 3.25m (11' 8" x 10' 8")

## Bedroom 2

3.780m x 2.24m (12' 5" x 7' 4")

#### Bedroom 3

3.78m x 2.24m (12' 5" x 7' 4")