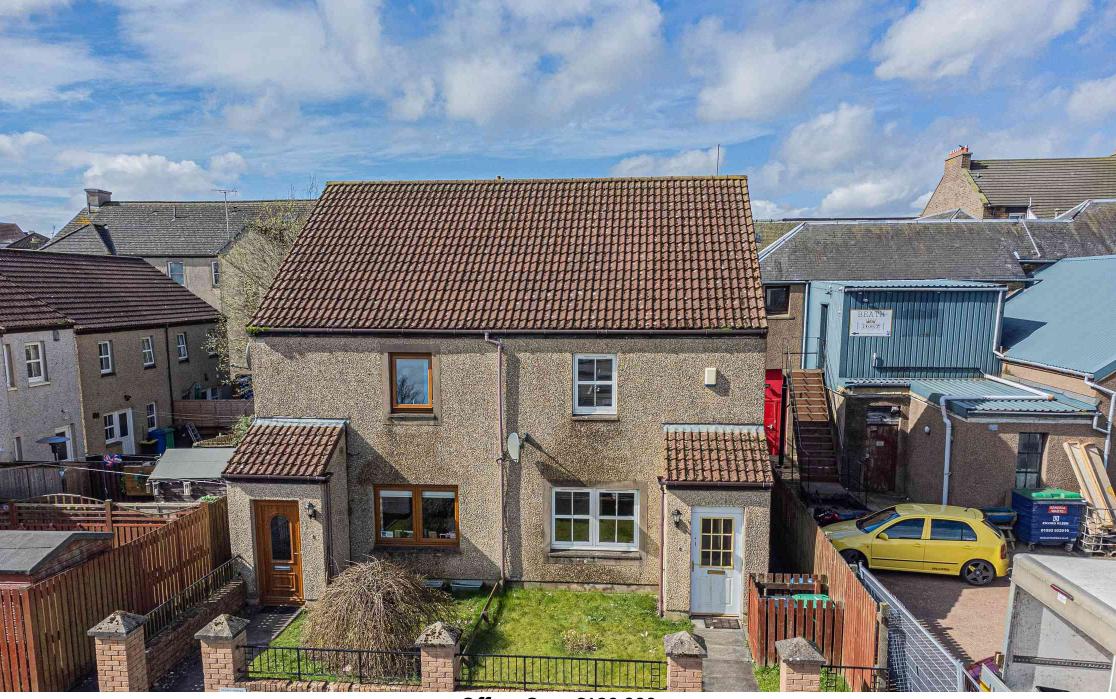

Offers Over £120,000 1 Fountain Place, Cowdenbeath, Fife, KY4 9QZ

## 1 Fountain Place, Cowdenbeath, Fife, KY4 9QZ

Delmor are delighted to be marketing this keenly priced Semi Detached Villa set within close proximity to the High Street. Cowdenbeath has a host of amenities including shopping, schooling and leisure facilities. There is a train station and close links to the A92 for the commuter. The property briefly comprises of - Ground Floor - Entrance door to hallway. Stairs to first floor. Good sized lounge with storage cupboard. Kitchen is fitted with an array of top and base units. Door to rear hallway. Rear hall with large walk-in cupboard. Door to rear garden. On the first floor there is a top hallway with hatch to attic. Bedroom 1 is a double room with mirror wardrobe. Bedroom 2 is a double room with built in wardrobe. Bedroom is a further double room. Bathroom comprising of bath with shower over, WC and sink. Front garden is mainly laid to lawn. Enclosed garden to rear, mostly laid to lawn with paved area. Parking is located to the front. The property also benefits from gas central heating and double glazing.