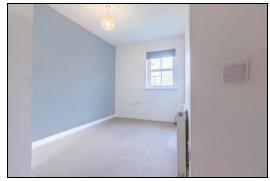

## Bedroom 1

3.56m x 3.25m (11' 8" x 10' 8")

## Bedroom 2

3.780m x 2.24m (12' 5" x 7' 4")

#### Bedroom 3

3.78m x 2.24m (12' 5" x 7' 4")