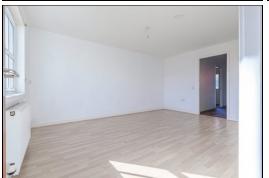

The property briefly comprises of - Ground Floor - Entrance door to hallway. Stairs to first floor. Good sized lounge with storage cupboard. Kitchen is fitted with an array of top and base units. Door to rear hallway. Rear hall with large walk-in cupboard. Door to rear garden. On the first floor there is a top hallway with hatch to attic. Bedroom 1 is a double room with mirror wardrobe. Bedroom 2 is a double room with built in wardrobe. Bedroom is a further double room. Bathroom comprising of bath with shower over, WC and sink. Front garden is mainly laid to lawn. Enclosed garden to rear, mostly laid to lawn with paved area. Parking is located to the front. The property also benefits from gas central heating and double glazing.

#### **Ground Floor**

#### **Entrance**



#### Lounge







4.83m x 3.56m (15' 10" x 11' 8")

#### Kitchen





3.78m x 3.28m (12' 5" x 10' 9")

### Rear Hall



First Floor

# Top Hall



## Bedroom 1







3.56m x 3.25m (11' 8" x 10' 8")

## Bedroom 2





3.780m x 2.24m (12' 5" x 7' 4")

#### Bedroom 3





3.78m x 2.24m (12' 5" x 7' 4")

#### Bathroom



2.21m x 2.08m (7' 3" x 6' 10")

#### Gardens







### **SONIC TAPE**

All measurements have been taken using a sonic tape measure and therefore, may be subject to a small margin of error.

#### **MEASUREMENTS**

All measurements are approximate.

### APPLIANCES/SERVICES

The mention of any appliances and/or services within these Sales Particulars does not imply they are in fully working order.

#### **MORTGAGE & FINANCIAL ADVICE**

Qualified Mortgage and Financial Consultants can provide y