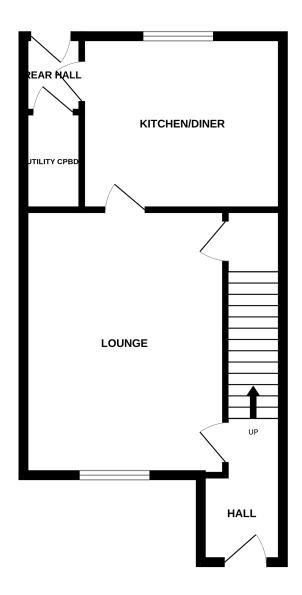

#### **Ground Floor**

#### **Entrance**

#### Lounge

4.83m x 3.56m (15' 10" x 11' 8")

#### Kitchen

3.78m x 3.28m (12' 5" x 10' 9")

### Rear Hall

First Floor