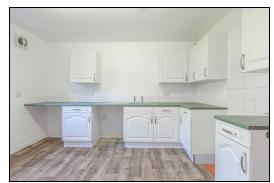

Entrance door to hallway. Stairs to first floor. Good sized lounge with storage cupboard. Kitchen is fitted with an array of top and base units. Door to rear hallway. Rear hall with large walk-in cupboard. Door to rear garden. On the first floor there is a top hallway with hatch to attic. Bedroom 1 is a double room with mirror wardrobe. Bedroom 2 is a double room with built in wardrobe. Bedroom is a further double room. Bathroom comprising of bath with shower over, WC and sink. Front garden is mainly laid to lawn. Enclosed garden to rear, mostly laid to lawn with paved area. Parking is located to the front. The property also benefits from gas central heating and double glazing.

#### **Ground Floor**

#### **Entrance**



#### Lounge







4.83m x 3.56m (15' 10" x 11' 8")

#### Kitchen





3.78m x 3.28m (12' 5" x 10' 9")

### Rear Hall



First Floor

# Top Hall



## Bedroom 1







3.56m x 3.25m (11' 8" x 10' 8")

## Bedroom 2





3.780m x 2.24m (12' 5" x 7' 4")

#### Bedroom 3





3.78m x 2.24m (12' 5" x 7' 4")

#### Bathroom



2.21m x 2.08m (7' 3" x 6' 10")

#### Gardens







### **SONIC TAPE**

All measurements have been taken using a sonic tape measure and therefore, may be subject to a small margin of error.

#### **MEASUREMENTS**

All measurements are approximate.

### APPLIANCES/SERVICES

The mention of any appliances and/or services within these Sales Particulars does not imply they are in fully working order.

#### **MORTGAGE & FINANCIAL ADVICE**

Qualified Mortgage and Financial Consultants can provide you with up to the minute information on many of th