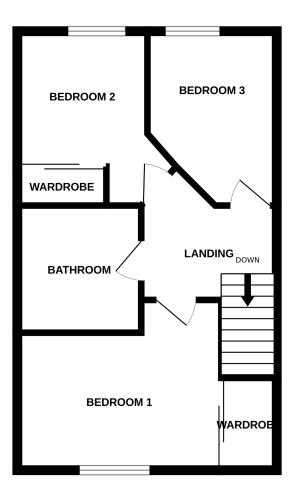

# Top Hall

## Bedroom 1

3.56m x 3.25m (11' 8" x 10' 8")

## Bedroom 2

3.780m x 2.24m (12' 5" x 7' 4")

#### Bedroom 3

3.78m x 2.24m (12' 5" x 7' 4")

#### Bathroom

2.21m x 2.08m (7' 3" x 6' 10")