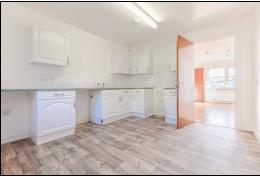

ntrance door to hallway. Stairs to first floor. Good sized lounge with storage cupboard. Kitchen is fitted with an array of top and base units. Door to rear hallway. Rear hall with large walk-in cupboard. Door to rear garden. On the first floor there is a top hallway with hatch to attic. Bedroom 1 is a double room with mirror wardrobe. Bedroom 2 is a double room with built in wardrobe. Bedroom is a further double room. Bathroom comprising of bath with shower over, WC and sink. Front garden is mainly laid to lawn. Enclosed garden to rear, mostly laid to lawn with paved area. Parking is located to the front. The property also benefits from gas central heating and double glazing.

#### **Ground Floor**

#### **Entrance**



#### Lounge







4.83m x 3.56m (15' 10" x 11' 8")

#### Kitchen





3.78m x 3.28m (12' 5" x 10' 9")

### Rear Hall



First Floor

# Top Hall



## Bedroom 1







3.56m x 3.25m (11' 8" x 10' 8")

## Bedroom 2





3.780m x 2.24m (12' 5" x 7' 4")

#### Bedroom 3





3.78m x 2.24m (12' 5" x 7' 4")

#### Bathroom



2.21m x 2.08m (7' 3" x 6' 10")

#### Gardens







### **SONIC TAPE**

All measurements have been taken using a sonic tape measure and therefore, may be subject to a small margin of error.

#### **MEASUREMENTS**

All measurements are approximate.

### APPLIANCES/SERVICES

The mention of any appliances and/or services within these Sales Particulars does not imply they are in fully working order.

#### **MORTGAGE & FINANCIAL ADVICE**

Qualified Mortgage and Financial Consultants can provide you with up to the minute information on many of the