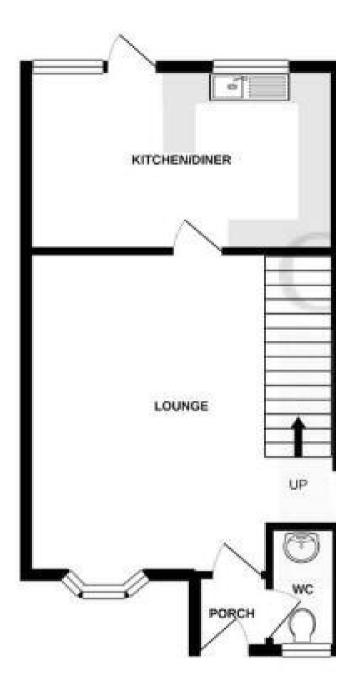

# Living room

3.65m x 4.79m (12' 0" x 15' 9")

## Kitchen and dining area

4.56m x 2.7m (15' 0" x 8' 10")