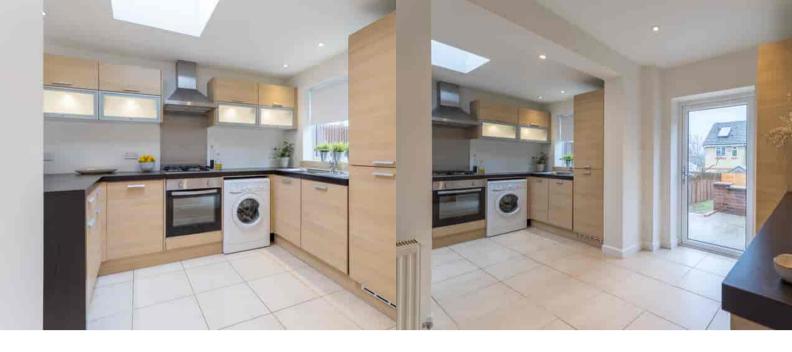

## Kitchen

Rear aspect double glazed window, range of eye and base level units, space for appliances.

# Breakfast Room 3.10m x 1.95m (10'2" x 6'5") Kitchen/Family Room 7.15m x 2.40m (23'5" x 7'11") Living Room 3.95m x 3.75m (13' x 12'4")