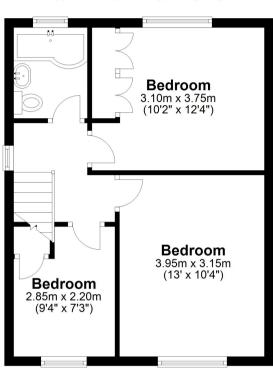

# **First Floor**

Approx. 39.0 sq. metres (420.3 sq. feet)

Total area: approx. 97.3 sq. metres (1047.6 sq. feet)