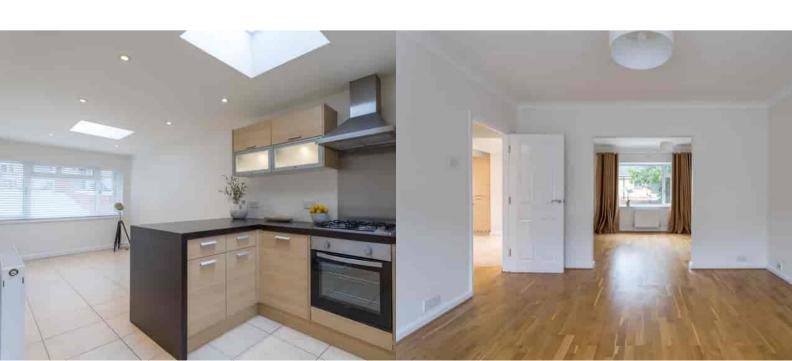

## Kitchen

Rear aspect double glazed window, range of eye and base level units, space for appliances.

## Lounge

Front aspect double glazed window, radiator