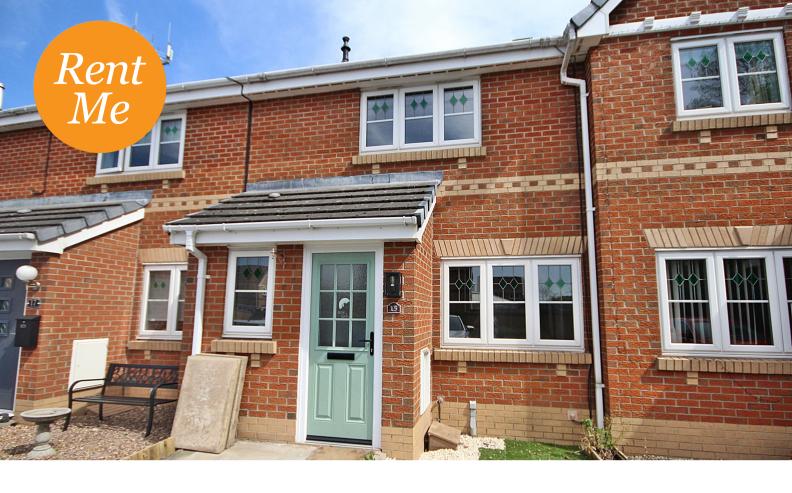

## Ludlow Close, Padgate.

£825 pcm

Modern Terraced Property | Allocated Parking Bays | Modern Kitchen & Bathroom | Conservatory | Family Bathroom & Downstairs W.C | Low Maintenance Rear Garden |

TOTAL FLOOR AREA: 784 sg ft. (72.8 sg m.) approx.
While every attempt no loom need to ensure the accusary of the biospice contended here. resources of door, vendous, comes and any other term are appreciate and no separateably to listen for any enorisistion or instructations. The second is not inclustative propose only and their list evend as such parprospective purchase. The services, systems and appliances storen have not been tested and no guaran as to their operability or efficiency can be given.

Ashtons have available to let this superb three bedroom modern mid terrace property. In brief the property comprises of entrance porch with downstairs W.C, spacious living room and a modern kitchen that leads into a bright conservatory. Upstairs houses two double bedrooms and a small third that would be ideal for a dressing room or office space and a family bathroom with shower over bath. Externally, the property has an good size rear garden and additional greenery behind the back gate, to the front there is AstroTurf and allocated parking.