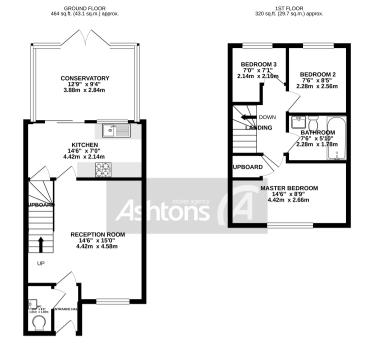

## Ludlow Close, Padgate.

£825 pcm

Modern Terraced Property | Allocated Parking Bays | Modern Kitchen & Bathroom | Conservatory | Family Bathroom & Downstairs W.C | Low Maintenance Rear Garden |

TOTAL FLOOR AREA: 784 sg ft. (72.8 sg m.) approx.
While every attempt no loom need to ensure the accusary of the biospice contended here. resources of door, vendous, comes and any other term are appreciate and no separateably to listen for any enorisistion or instructations. The second is not inclustative propose only and their list evend as such parprospective purchase. The services, systems and appliances storen have not been tested and no guaran as to their operability or efficiency can be given.

Ashtons have available to let this superb three bedroom modern mid terrace property. In brief the property comprises of entrance porch with downstairs W.C, spacious living room and a modern kitchen that leads into a bright conservatory. Upstairs houses two double bedrooms and a small third that would be ideal for a dressing room or office space and a family bathroom with shower over bath. Externally, the property has an good size rear garden and additional greenery behind the back gate, to the front there is AstroTurf and allocated parking.