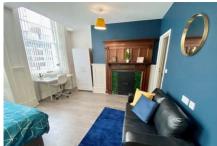

## Accommodation

Entrance Private entrance door leaving into:

Living Area With Sofa, Desk and Chair

Bedroom Area With Double Bed, Drawers and wardrobe.