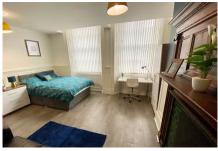

## Accommodation

Entrance Private entrance door leaving into:

Living Area With Sofa, Desk and Chair

Bedroom Area With Double Bed, Drawers and wardrobe.