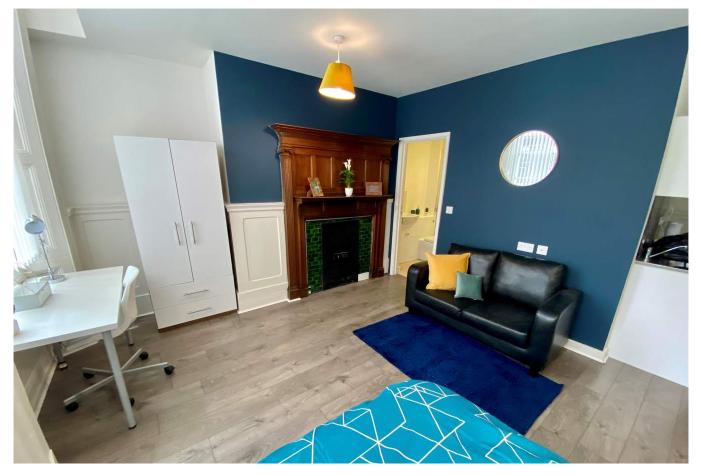

## Accommodation

Entrance Private entrance door leaving into:

Living Area With Sofa, Desk and Chair

Bedroom Area With Double Bed, Drawers and wardrobe.