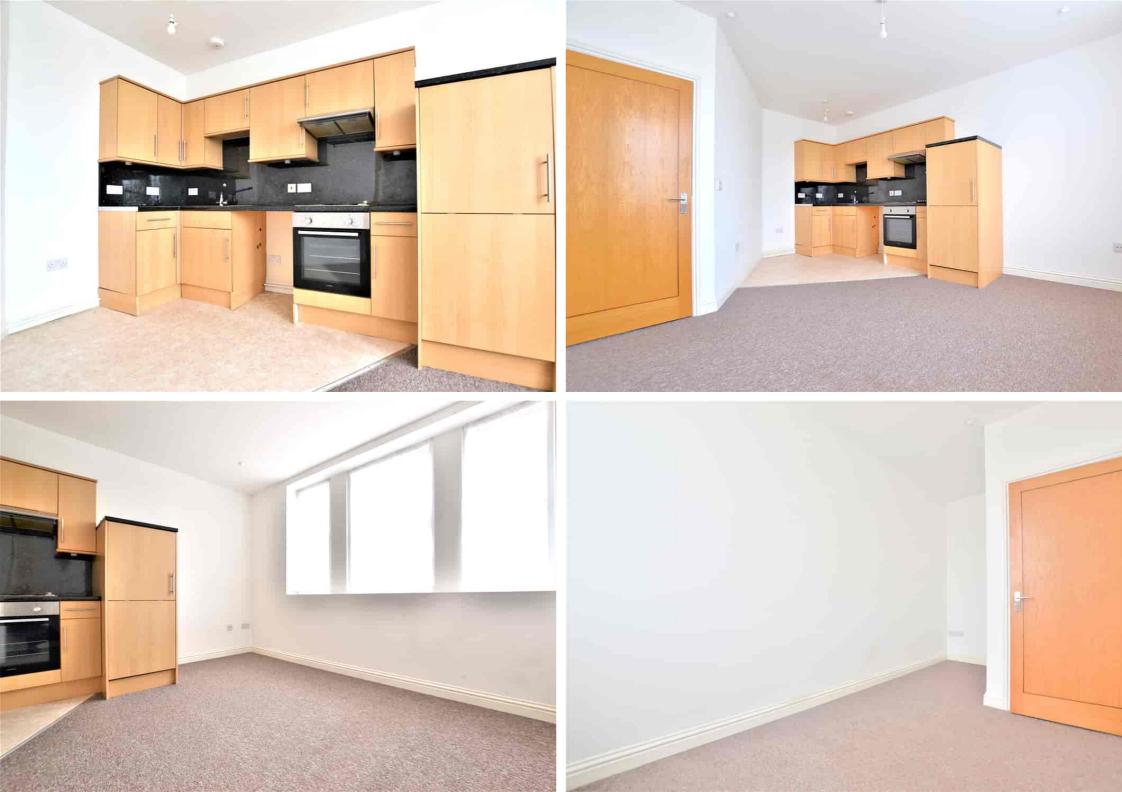

Flat 4, 45 Warrior Square, St Leonards-on-Sea, East Sussex, TN37 6BU £750 pcm

Property Cafe are delighted to offer to let this well presented Second floor flat situated in a sought after residential location, just a short distance to Warrior Square train station and St Leonards stunning seafront promenade. Internally the property comprises an entrance hallway leading onto the open plan lounge/kitchen, a good size double bedroom, modern integrated kitchen and modern fitted shower room.
Additionally the property offers neutral decor and carpets, full double glazing, electric central heating and a security entryphone system. This fantastic property is available May 2025 on a long let and a minimum annual income of £22,500 per household required to be eligible, with viewings highly recommended. For additional information or to arrange your internal viewing, please call our Bexhill office on 01424 224488 Option 2.

- Second floor flat to let
- One double bedroom
- Modern integrated kitchen
- Modern fitted shower room
- Double glazing and electric central heating

- Security entryphone system
- Close to mainline railway station
  - Open plan kitchen/Lounge
  - Neutral decor and carpets
    - Available May 2025