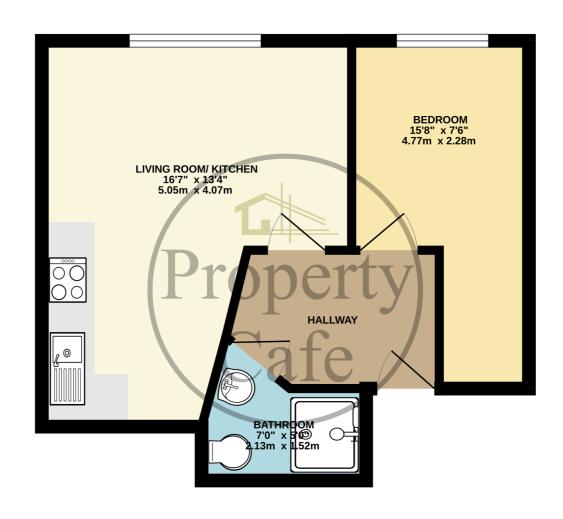

## TOTAL FLOOR AREA : 354 sq.ft. (32.9 sq.m.) approx.

Whilst every attempt has been made to ensure the accuracy of the floorplan contained here, measurements of doors, windows, rooms and any other items are approximate and no responsibility is taken for any eror, omission or miss statement. This plan is for illustrative purposes only and should be used as such by any prospective purchaser. The services, systems and appliances shown have not been tested and no guarantee as to their operability or efficiency can be given. Made with Metropix ©2025 Bedrooms: 2 Receptions: 1 Council Tax: Band A Council Tax: Rate 1703 Parking Types: On Street. Heating Sources: Double Glazing. Electric. Electricity Supply: Mains Supply. Water Supply: Mains Supply. Sewerage: Mains Supply. Broadband Connection Types: FTTC. Accessibility Types: Not suitable for wheelchair users.