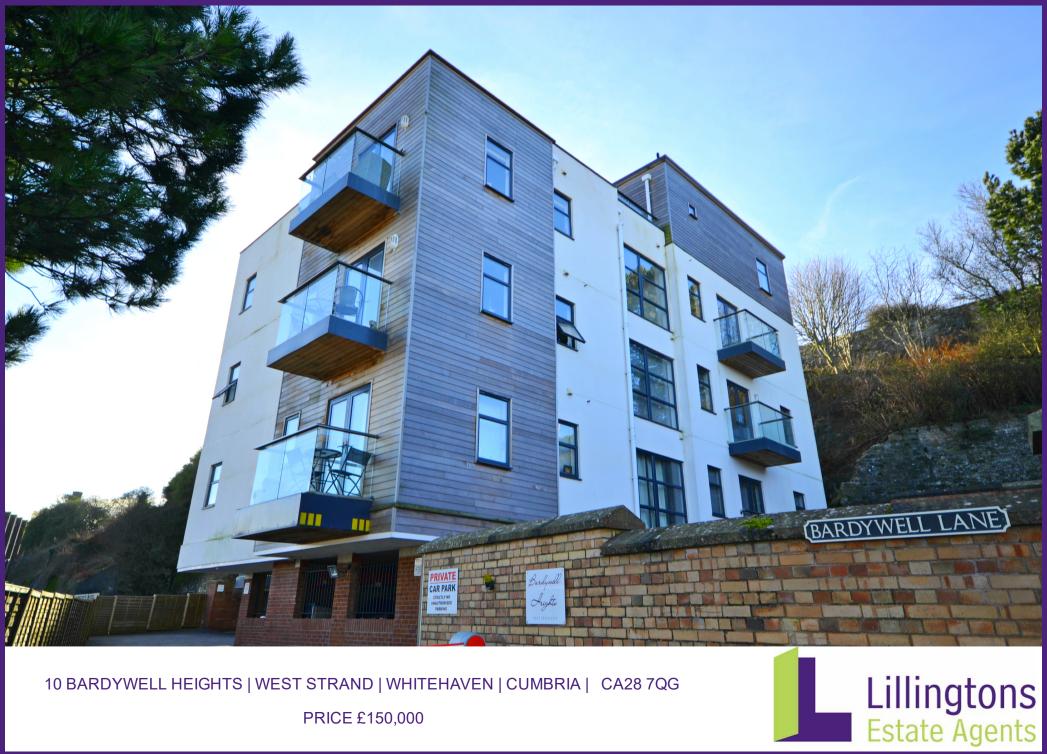

10 BARDYWELL HEIGHTS | WEST STRAND | WHITEHAVEN | CUMBRIA | CA28 7QG

PRICE £150,000

# SUMMARY

Beautifully positioned at the side of Whitehaven's spectacular marina, this fantastic modern apartment is close to all the towns amenities including bars, cafes and restaurants. Benefitting from secure basement parking, lift access, under floor heating throughout and a balcony, the stylish and contemporary apartment which has been successfully used for letting includes an open plan L shape living/dining/kitchen with French doors onto balcony, a generous double bedroom and a modern shower room. With the potential to include most furniture if desired, whether this is to be a main home, a UK base or an investment purchase it sure ticks a lot of boxes and is one for your 'to view' list!