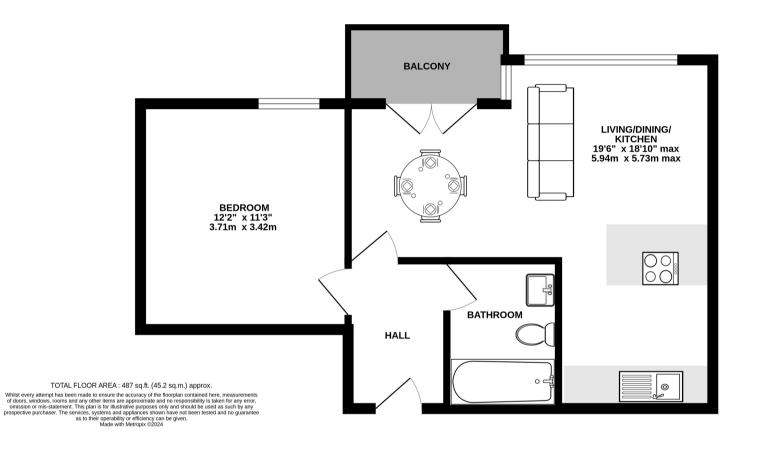

# GROUND FLOOR 487 sq.ft. (45.2 sq.m.) approx.

Important Notice: These Particulars have been prepared for prospective purchasers for guidance only. They are not part of an offer or contract. Whilst some descriptions are obviously subjective and information is given in good faith, they should not be relied upon as statements or representative of fact. If the property has been extended, or altered, we may not have seen evidence of planning consent or building regulation approval, although we will have made enquiries about these matters with the Vendor.

#### ENTRANCE HALL

Front door leads into hall with cupboard housing under floor heating manifolds, doors to rooms

#### LIVING/DINING/KITCHEN

A generous light filled L-shaped room. The living area includes a panoramic double glazed window to front with views to the marina, open to kitchen, under floor heating. The dining area has space for table and chairs, double glazed French doors to a lovely glass sided balcony with space for chairs and views towards the marina.

#### BEDROOM

Double glazed window to front, under floor heating

# BATHROOM

A modern suite including Panel bath with thermostatic shower unit and screen, tiled splashback, pedestal hand wash basin, low level WC. Extractor fan, under floor heating, wood style flooring