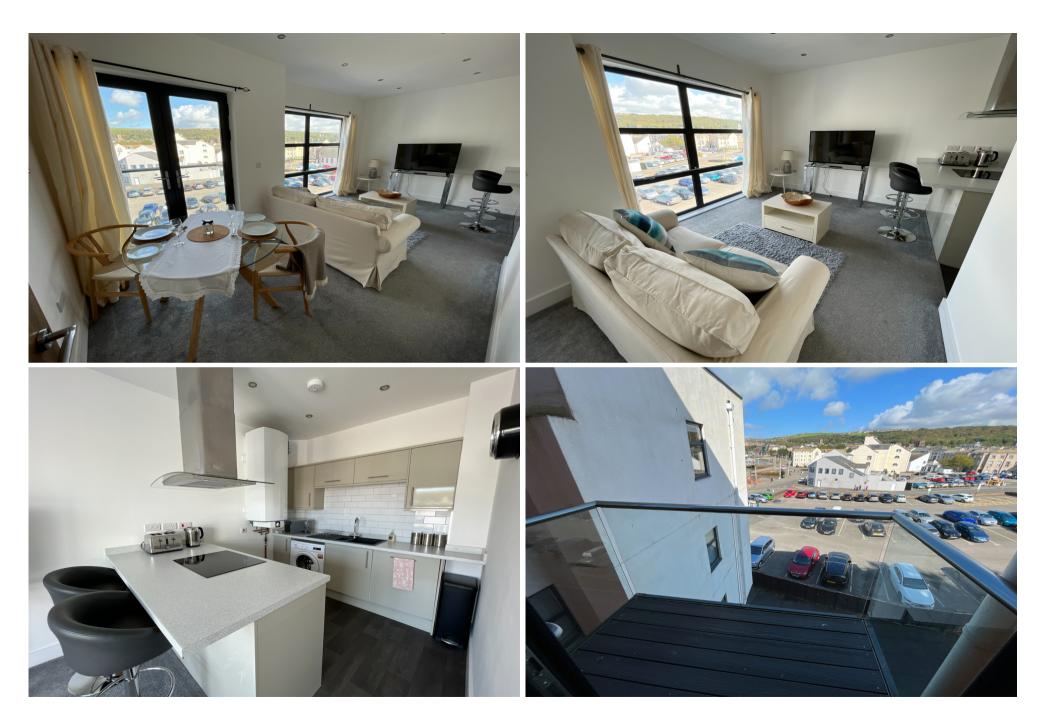

# SUMMARY

Beautifully positioned at the side of Whitehaven's spectacular marina, this fantastic modern apartment is close to all the towns amenities including bars, cafes and restaurants. Benefitting from secure basement parking, lift access, under floor heating throughout and a balcony, the stylish and contemporary apartment which has been successfully used for letting includes an open plan L shape living/dining/kitchen with French doors onto balcony, a generous double bedroom and a modern shower room. With the potential to include most furniture if desired, whether this is to be a main home, a UK base or an investment purchase it sure ticks a lot of boxes and is one for your 'to view' list!

#### LIVING/DINING/KITCHEN

A generous light filled L-shaped room. The living area includes a panoramic double glazed window to front with views to the marina, open to kitchen, under floor heating. The dining area has space for table and chairs, double glazed French doors to a lovely glass sided balcony with space for chairs and views towards the marina.

The kitchen is fitted in a modern range of base and wall mounted units with work surfaces, single drainer sink unit with tiled splashback, electric hob with extractor fan and oven, integrated fridge and dishwasher, space for washing machine, wall mounted boiler, breakfast bar, under floor heating, wood style flooring

#### BEDROOM

Double glazed window to front, under floor heating

# BATHROOM

A modern suite including Panel bath with thermostatic shower unit and screen, tiled splashback, pedestal hand wash basin, low level WC. Extractor fan, under floor heating, wood style flooring

#### SECURE PARKING