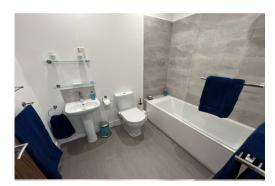

# BATHROOM

A modern suite including Panel bath with thermostatic shower unit and screen, tiled splashback, pedestal hand wash basin, low level WC. Extractor fan, under floor heating, wood style flooring