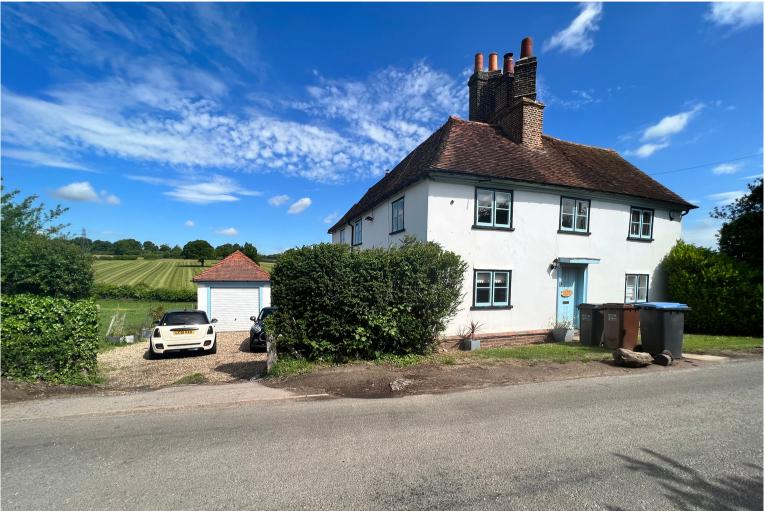

## Brewhouse Cottage, Wild Hill, Hatfield, Hertfordshire, AL9 6DS £2,800 pcm

- Grade II Listed Property
- Driveway Providing Off Street Parking
- Downstairs WC
- Garage

- Detached 4 Bedroom Cottage
- Large Garden
- Family Bathroom plus En-Suite

## £2,800 pcm Not Applicable

This truly stunning Grade II Listed detached 4 bedroom cottage situated on the outskirts of the village of Essendon.

The property consists of a kitchen/breakfast room with Aga, downstairs WC and utility area, two reception rooms, four bedrooms with en-suite to the master and a family bathroom. Externally the property provides a detached garage with a large spacious garden bordering open fields.