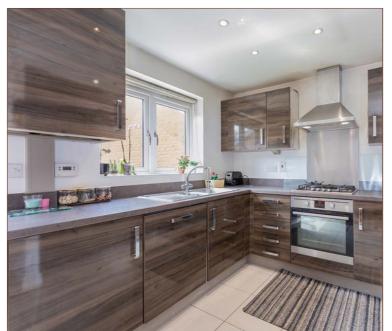

The ground floor comprises downstairs cloakroom, good size sitting room/ bedroom to the front of the property and a spacious 15ft kitchen/dining area with French doors overlooking the rear garden. The modern fitted kitchen includes a range of integrated appliances including dishwasher, fridge freezer and a gas cooker.