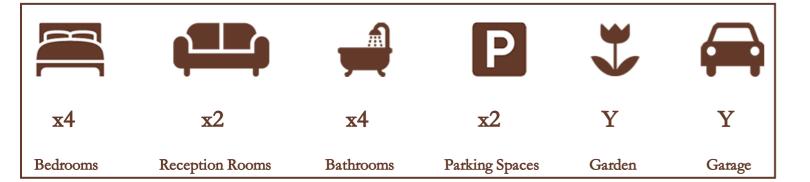

The ground floor comprises downstairs cloakroom, good size sitting room/ bedroom to the front of the property and a spacious 15ft kitchen/dining area with French doors overlooking the rear garden. The modern fitted kitchen includes a range of integrated appliances including dishwasher, fridge freezer and a gas cooker.

The first floor boasts a family bathroom, a 15ft double bedroom and a second 15ft room to the front that is currently being utilised as a lounge. The second floor also features two 15ft double bedrooms expanding the width of the property, both with the added benefit of en-suite showers.

The rear garden is mostly laid to lawn, whilst there is parking for two cars at the side of the property, in front of a single garage.

The property is ideally located with scenic views of the Grand Union Canal, yet close to Langley Road offering excellent connections to local schools.