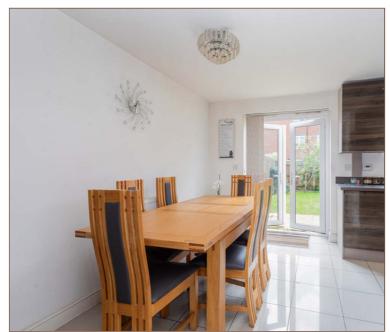

The ground floor comprises downstairs cloakroom, good size sitting room/ bedroom to the front of the property and a spacious 15ft kitchen/dining area with French doors overlooking the rear garden. The modern fitted kitchen includes a range of integrated appliances including dishwasher, fridge freezer and a gas cooker.