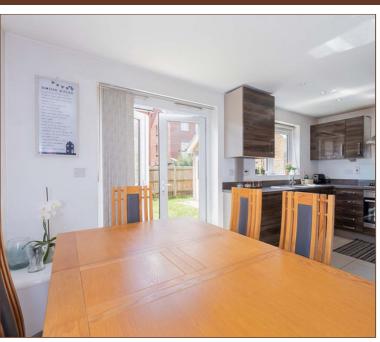

The ground floor comprises downstairs cloakroom, good size sitting room/ bedroom to the front of the property and a spacious 15ft kitchen/dining area with French doors overlooking the rear garden. The modern fitted kitchen includes a range of integrated appliances including dishwasher, fridge freezer and a gas cooker.