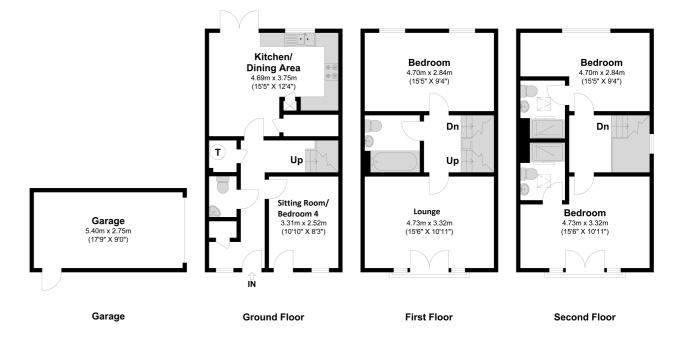

The ground floor comprises downstairs cloakroom, good size sitting room/ bedroom to the front of the property and a spacious 15ft kitchen/dining area with French doors overlooking the rear garden. The modern fitted kitchen includes a range of integrated appliances including dishwasher, fridge freezer and a gas cooker.

The first floor boasts a family bathroom, a 15ft double bedroom and a second 15ft room to the front that is currently being utilised as a lounge. The second floor also features two 15ft double bedrooms expanding the width of the property, both with the added benefit of en-suite showers.

## **Edgeworth Close** Approximate Floor Area

1291.88 Square feet 120.02 Square metres (Excluding Garage) Garage Area 159.84 Square feet 14.85 Square metres Total Area 1451.72 Square feet 134.87 Square metres