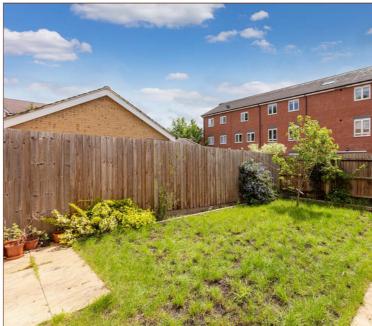

The rear garden is mostly laid to lawn, whilst there is parking for two cars at the side of the property, in front of a single garage.

The property is ideally located with scenic views of the Grand Union Canal, yet close to Langley Road offering excellent connections to local schools.