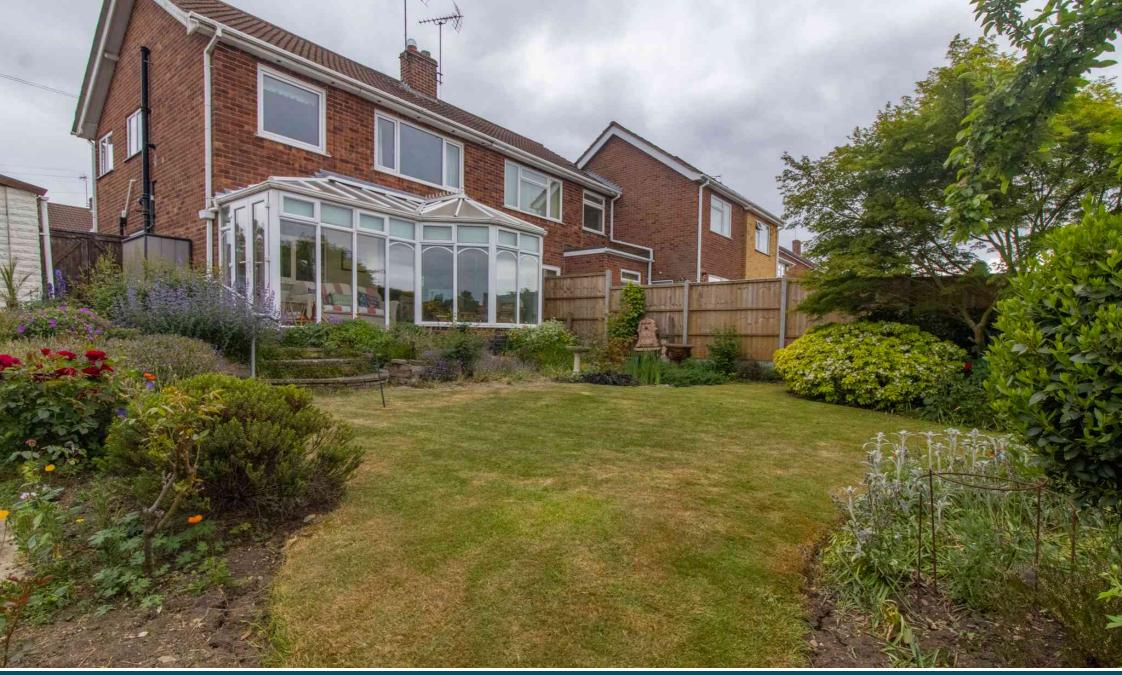

# OUTSIDE

Evergreen and floral bed garden to front and side driveway providing parking leading to single garage. Nicely presented rear garden comprising raised patio seating area, steps leading to formal shaped lawns with well stocked floral and evergreen border, further seated patio area, gated access to side.