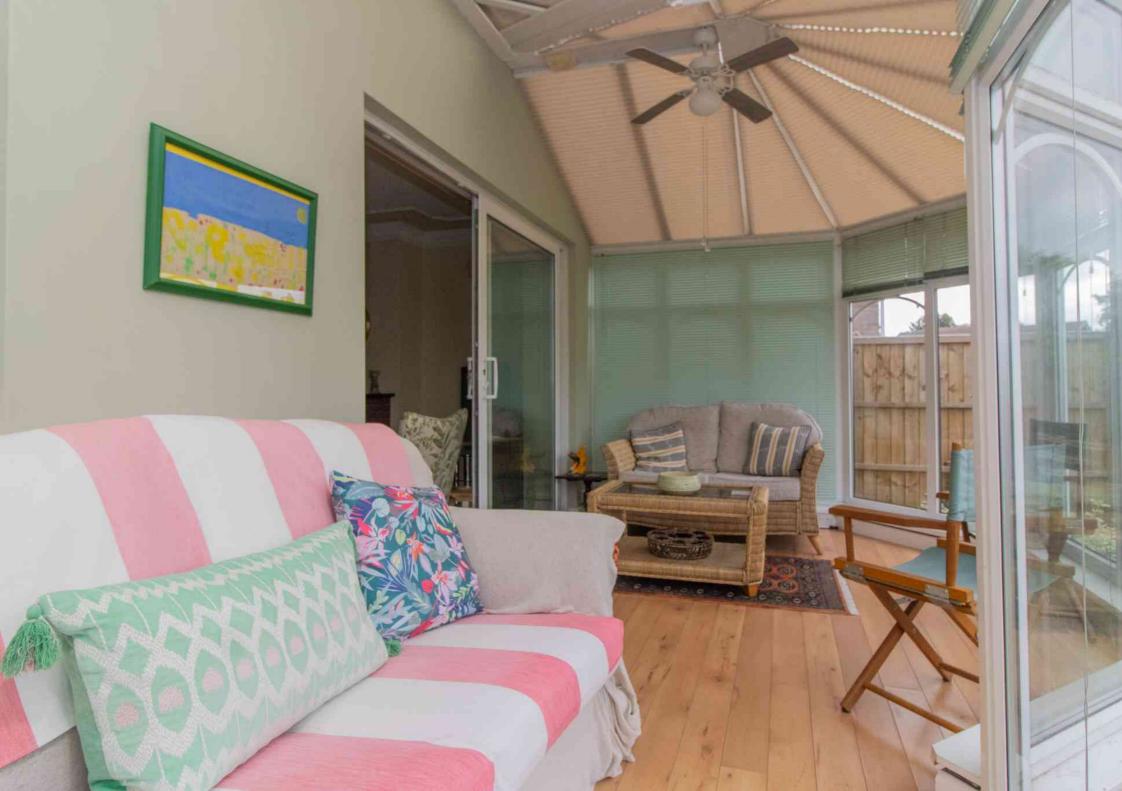

### CONSERVATORY

9' 0" max x 19' 4" (2.74m x 5.89m) Wood paneled flooring, UPVC sealed double glazed floor to ceiling picture windows overlooking gardens, matching French doors to side patio area.