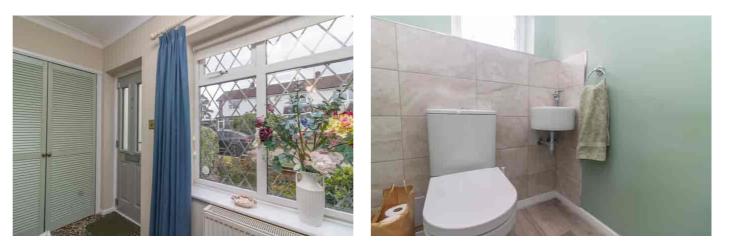

### KITCHEN

11' 9" x 7' 11" (3.58m x 2.41m) Comprising sink unit with cupboards under, matching base units with work surfaces over, drawers and cupboards under, complementary wall mounted eye level cupboards, glazed display cabinet, fridge/freezer recess, understairs shelved cupboard, tiled splash backs, plumbing for washing machine, UPVC sealed double glazed window and door to side aspect.

### CONSERVATORY

9' 0" max x 19' 4" (2.74m x 5.89m) Wood paneled flooring, UPVC sealed double glazed floor to ceiling picture windows overlooking gardens, matching French doors to side patio area.