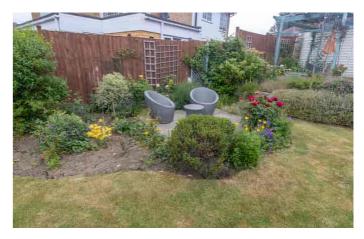

# OUTSIDE

Evergreen and floral bed garden to front and side driveway providing parking leading to single garage. Nicely presented rear garden comprising raised patio seating area, steps leading to formal shaped lawns with well stocked floral and evergreen border, further seated patio area, gated access to side.