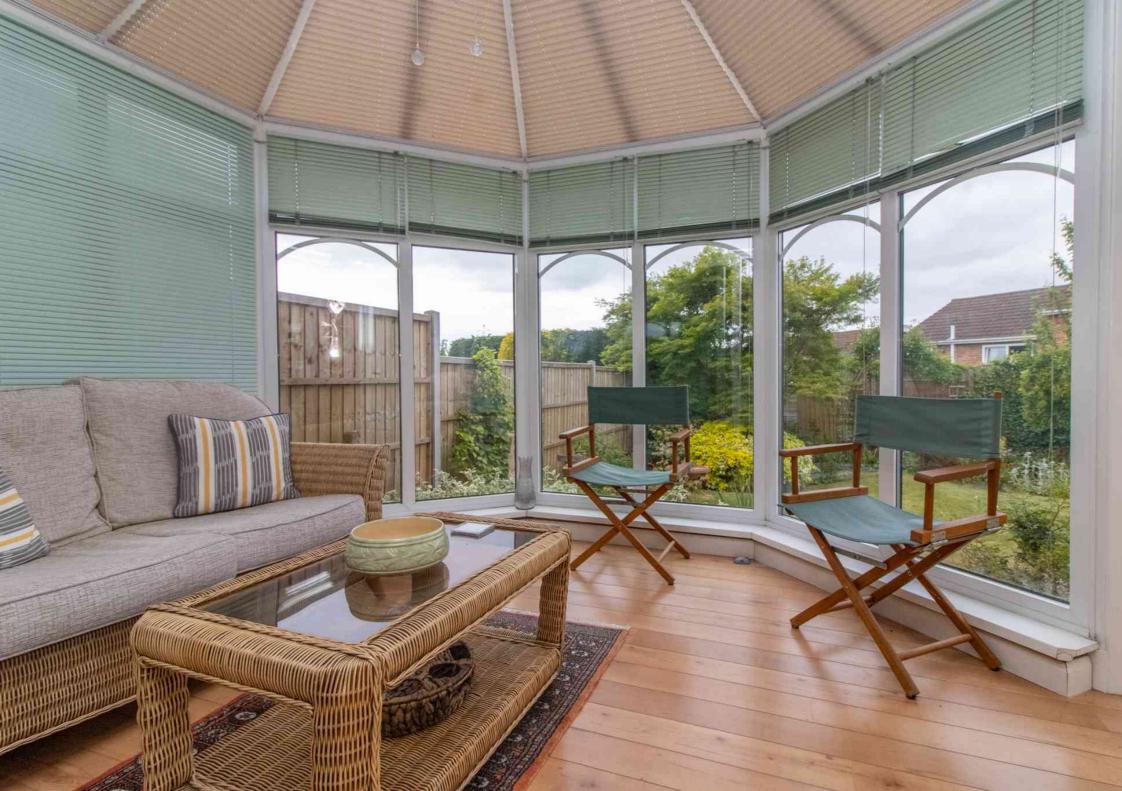

### CONSERVATORY

9' 0" max x 19' 4" (2.74m x 5.89m) Wood paneled flooring, UPVC sealed double glazed floor to ceiling picture windows overlooking gardens, matching French doors to side patio area.