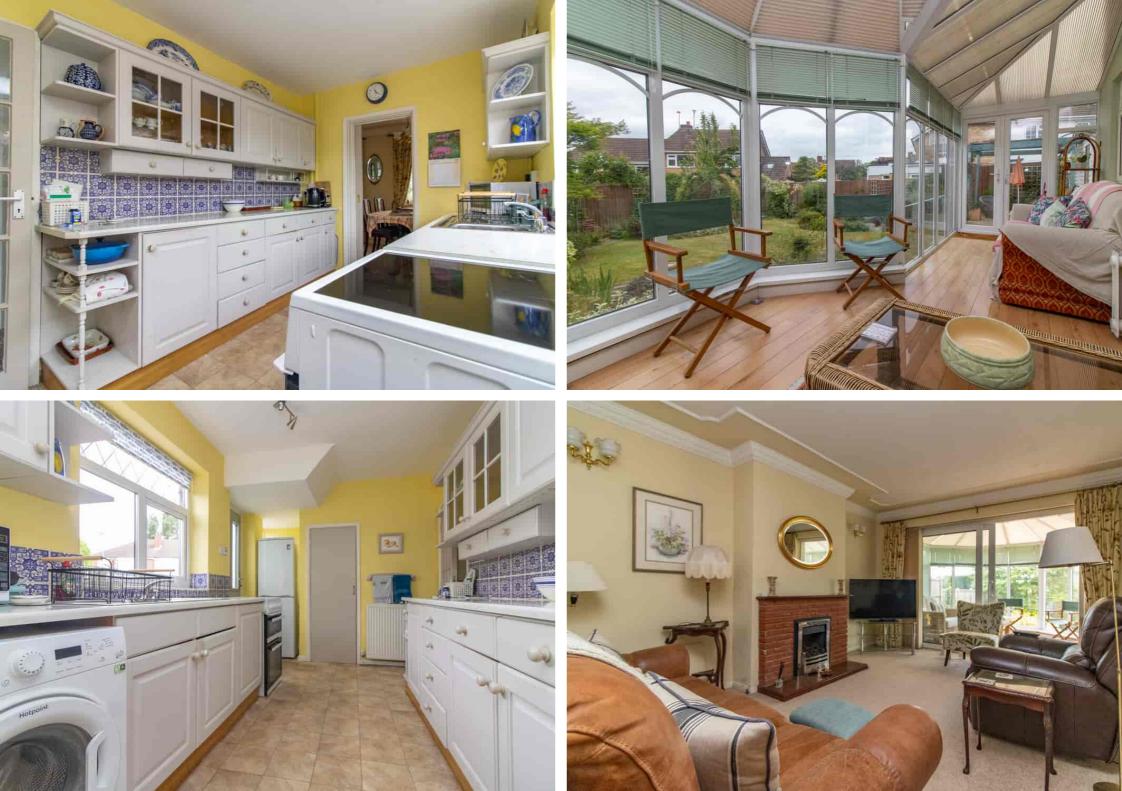

£285,000 Freehold

Three bedroom semi detached home located on this popular residential development situated in the heart of the sought after large Village of Glenfield, which provides an excellent range of schooling, shopping and leisure facilities, and within a short drive of the Glenfield hospital and the Western Bypass providing excellent transport links. The property is being sold with no upward chain and the centrally heated and double glazed accommodation comprises entrance hall, cloakroom/WC lounge/dining room, kitchen and conservatory to the ground floor and to the first floor three bedrooms and newly fitted shower room and stands with nicely presented gardens with parking and garage to side. The property would ideally suit the growing family and an early viewing is recommended.