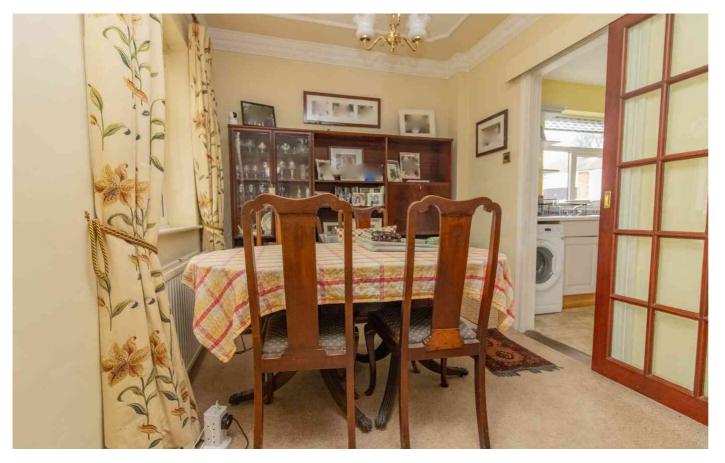

#### L SHAPED LOUNGE/DINING ROOM

19' 2"max x 16' 10"max(5.84m x 5.13m) Coal effect gas fire set in red brick surround with hardwood mantle, TV point, double radiator, display bow window to entrance hall, sealed double glazed sliding patio doors leading to;