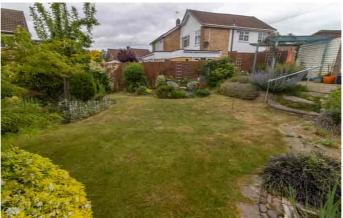

# OUTSIDE

Evergreen and floral bed garden to front and side driveway providing parking leading to single garage. Nicely presented rear garden comprising raised patio seating area, steps leading to formal shaped lawns with well stocked floral and evergreen border, further seated patio area, gated access to side.