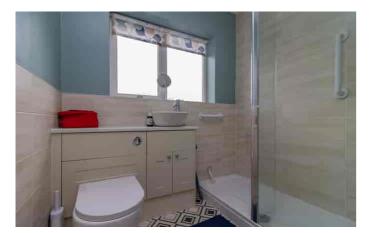

# BATHROOM

Modern three piece suite comprising walk in natural rainwater tiled shower cubicle, design sink set in bathroom cabinet incorporating low level WC, heated towel rail, UPVC sealed double glazed window.