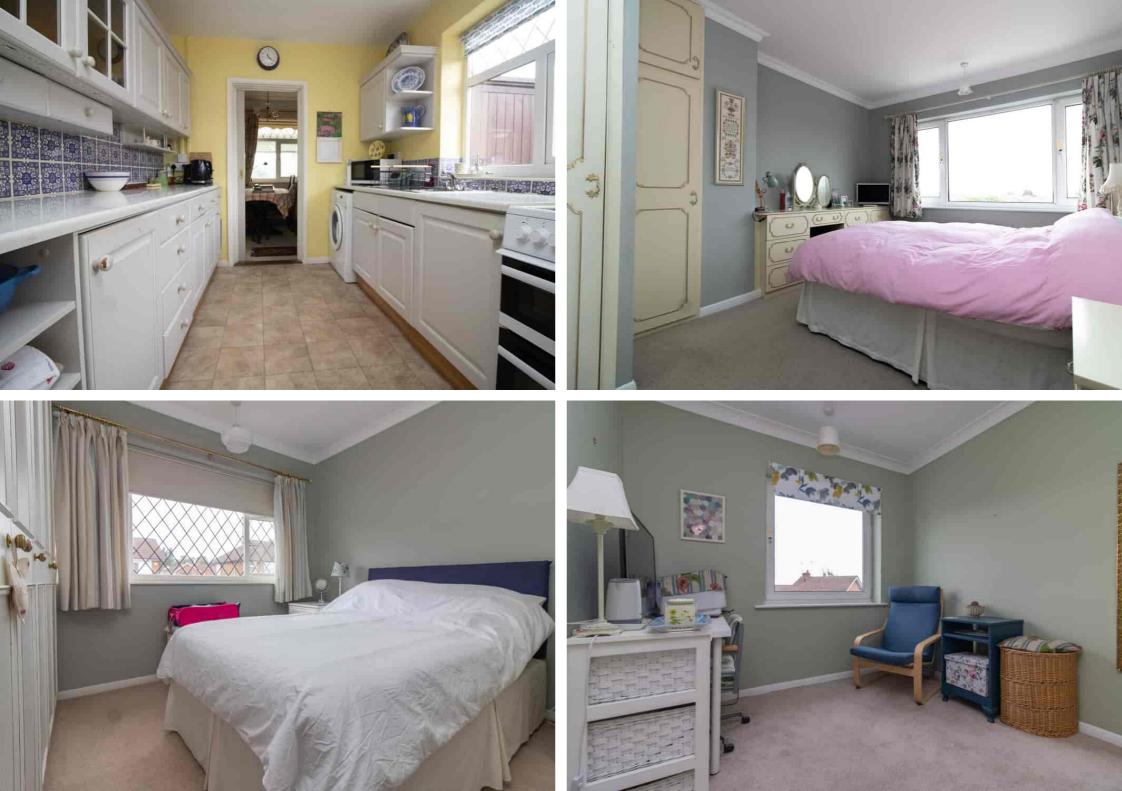

### KITCHEN

11' 9" x 7' 11" (3.58m x 2.41m) Comprising sink unit with cupboards under, matching base units with work surfaces over, drawers and cupboards under, complementary wall mounted eye level cupboards, glazed display cabinet, fridge/freezer recess, understairs shelved cupboard, tiled splash backs, plumbing for washing machine, UPVC sealed double glazed window and door to side aspect.

## BEDROOM1

13' 0" x 10' 2" ( $3.96m \times 3.10m$ ) Radiator, UPVC sealed double glazed window, built in wardrobes and fitted dressing table.

## BEDROOM 2

10' 2" x 10' 2" (3.10m x 3.10m) Radiator, UPVC sealed double glazed window with elevated view, fitted wardrobes.

## BEDROOM 3

10' 0" x 8' 9" (3.05m x 2.67m) Radiator, UPVC sealed double glazed window