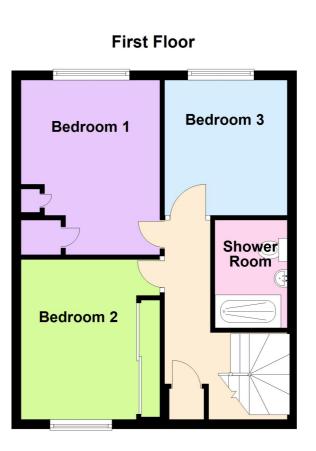

### FIRST FLOOR LANDING

Access to loft space, shelved over stairs cupboard.

## BEDROOM1

13' 0" x 10' 2" ( $3.96m \times 3.10m$ ) Radiator, UPVC sealed double glazed window, built in wardrobes and fitted dressing table.

## BEDROOM 2

10' 2" x 10' 2" (3.10m x 3.10m) Radiator, UPVC sealed double glazed window with elevated view, fitted wardrobes.

## BEDROOM 3

10' 0" x 8' 9" (3.05m x 2.67m) Radiator, UPVC sealed double glazed window

# BATHROOM

Modern three piece suite comprising walk in natural rainwater tiled shower cubicle, design sink set in bathroom cabinet incorporating low level WC, heated towel rail, UPVC sealed double glazed window.

#### **FLOOR PLANS**

Purchasers should note that if a floor plan is included within property particulars it is intended to show the relationship between rooms and does not reflect exact dimensions or indeed seek to exactly replicate the layout of the property. Floor plans are produced for guidance only and are not to scale. Purchasers must satisfy themselves of matters of importance by inspection or advice from their Surveyor or Solicitor.