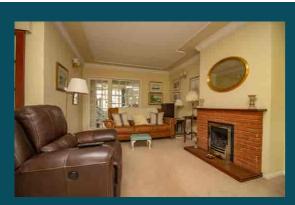

### ENTRANCE HALL

Stairs leading to first floor accommodation, cloaks cupboard.

### CLOAKROOM/WC

Low level WC and corner sink, UPVC sealed double glazed window.