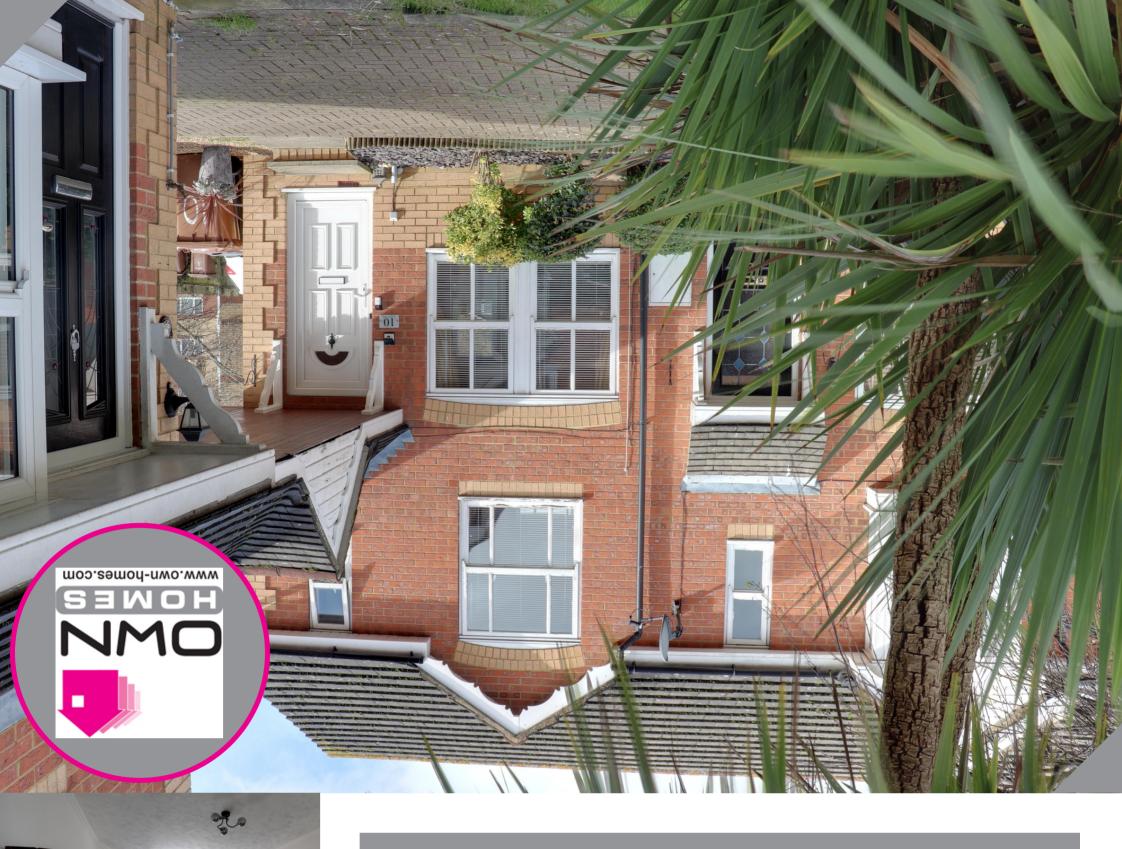

## **Property Summary**

Aintree way is a private location within the Chells Manor area of Stevenage. Situated i the corner of this small cul-de-sac location this delightful two bedroom property is well presented throughout. The accommodation comprises of entrance hall, a generous size lounge. To the rear is a Kitchen/diner with doors leading onto the rear garden. The kitchen has a range of wall and base units and has part built in appliances.