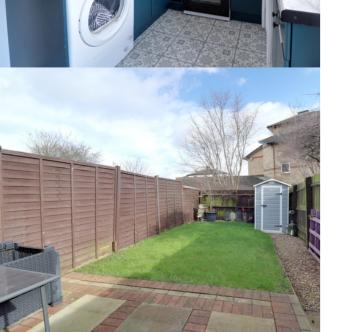

Upstairs are two bedrooms, both of which are a generous size. The family bathroom comprises of enclosed bath with incorporated shower, wash basin and W/C.

Outside to the front there is a private driveway. To the rear is a paved area and lawn.