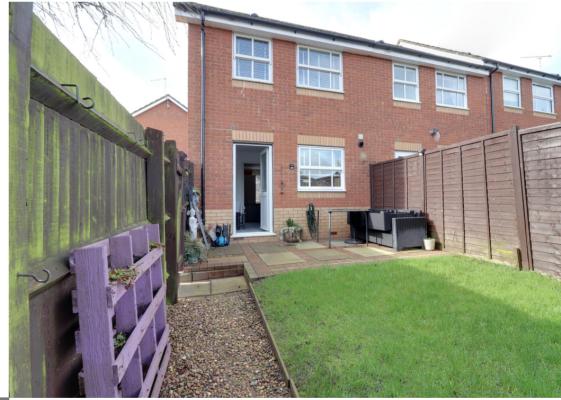

Upstairs are two bedrooms, both of which are a generous size. The family bathroom comprises of enclosed bath with incorporated shower, wash basin and W/C.

Outside to the front there is a private driveway. To the rear is a paved area and lawn.