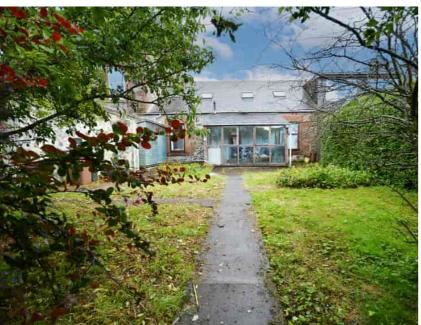

#### Sun Room

4.11m x 2.80m (13' 6" x 9' 2") Sun room double glazed to all aspects with fitted carpet, providing plumbing/space for washing machine and door access to rear gardens.

#### External

Sizeable private enclosed gardens to the rear, laid to lawn and patio surround by mature shrubbery and greenery, further providing convenient access from rear through gate.

On street parking available to the front.