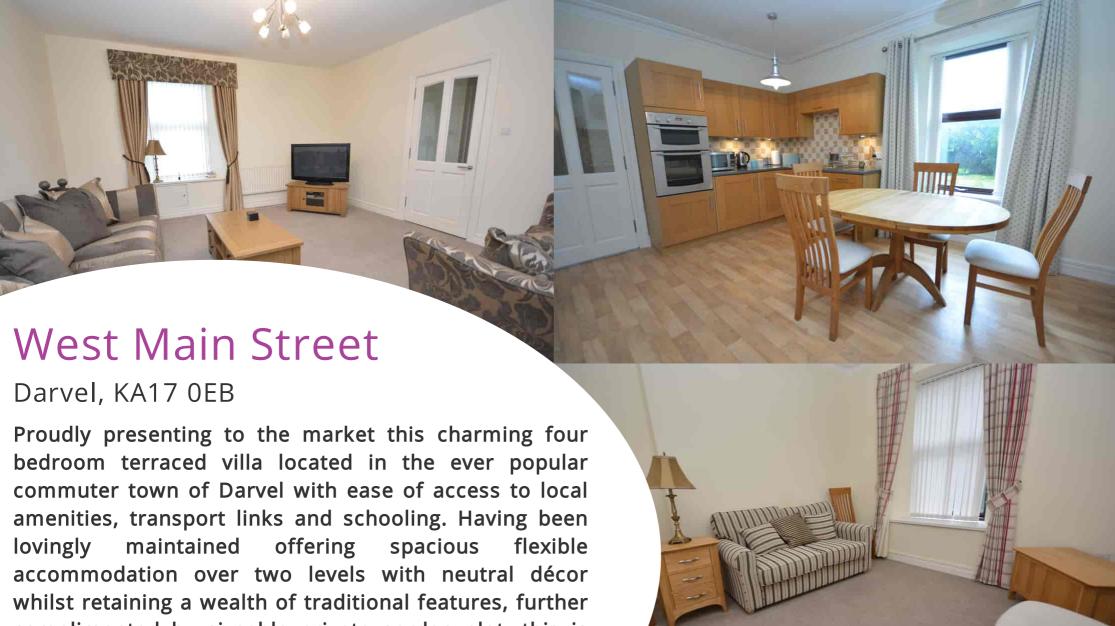

# Lounge

4.80m x 4.58m (15' 9" x 15' 0") Generous proportioned formal apartment offering neutral décor, fitted carpet, ceiling rose, double glazed window to the front and door access to kitchen.

## Kitchen/Dining

4.76m x 3.42m (15' 7" x 11' 3") Spacious fitted kitchen offering ample wall and base units, integrated double oven with five burner gas hob and extractor hood, stainless steel sink and drainer, integrated fridge freezer, tiled splashback, plentiful space for dining table and chairs with double glazed window to the rear.