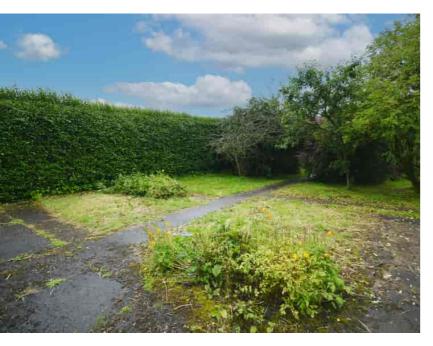

#### External

Sizeable private enclosed gardens to the rear, laid to lawn and patio surround by mature shrubbery and greenery, further providing convenient access from rear through gate.

On street parking available to the front.