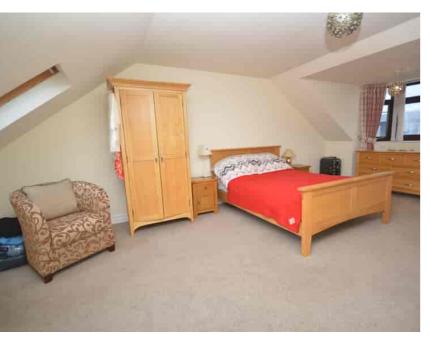

#### Bedroom One

6.17m x 4.60m (20' 3" x 15' 1") Impressive master bedroom offering neutral décor, fitted carpet, two double glazed Velux windows to the rear and door access to en-suite.