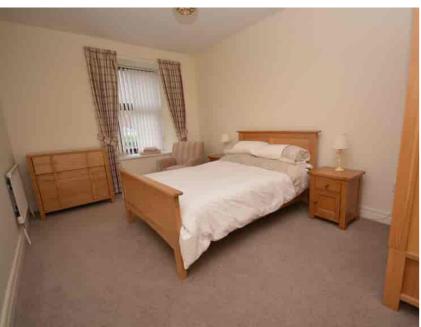

### Bedroom Two

6.82m x 3.22m (22' 5" x 10' 7") Impressive double bedroom offering neutral décor, fitted carpet and double glazed Velux window to the front.