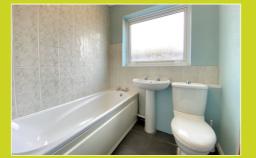

#### Bathroom

1.65m x 1.75m (5' 5" x 5' 9") A bright suite offering a bath, toilet and wash basin.