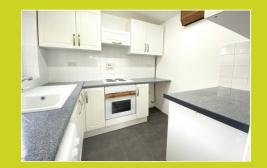

#### Kitchen

2.46m x 2.13m (8' 1" x 7' 0") A mix of high and low level cabinets provide plenty of useable storage space and offers an oven with gas hob, sink and a space for a washing machine.