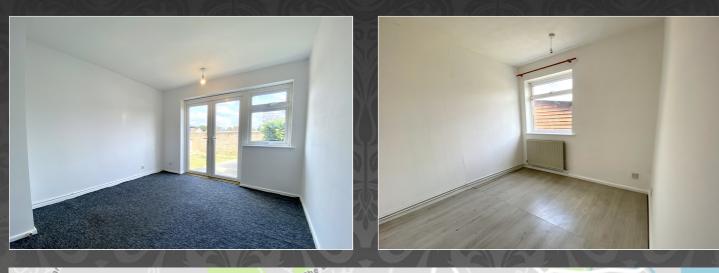

#### Lounge/Diner

#### 4.90m x 5.89m (16' 1" x 19' 4")

An archway leading into a large open plan space with lots of natural light coming through the large double glazed windows at the front of the property.

#### Bedroom One

3.51m x 3.18m (11' 6" x 10' 5")

A good-sized double bedroom with lots of natural light seeping in from the double French doors leading directly out into the rear garden. Potential for fitted wardrobes to be installed.

#### Bedroom Two

2.69m x 2.64m (8' 10" x 8' 8") A near square double bedroom with fitted carpets, there is a large rear window overlooking the rear garden.