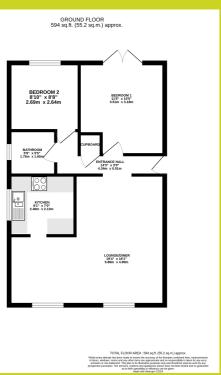

#### Lounge/Diner

#### 4.90m x 5.89m (16' 1" x 19' 4")

An archway leading into a large open plan space with lots of natural light coming through the large double glazed windows at the front of the property.

#### Bedroom One

3.51m x 3.18m (11' 6" x 10' 5")

A good-sized double bedroom with lots of natural light seeping in from the double French doors leading directly out into the rear garden. Potential for fitted wardrobes to be installed.

#### Bedroom Two

2.69m x 2.64m (8' 10" x 8' 8") A near square double bedroom with fitted carpets, there is a large rear window overlooking the rear garden.

#### Kitchen

2.46m x 2.13m (8' 1" x 7' 0") A mix of high and low level cabinets provide plenty of useable storage space and offers an oven with gas hob, sink and a space for a washing machine.

#### Bathroom

1.65m x 1.75m (5' 5" x 5' 9") A bright suite offering a bath, toilet and wash basin.

#### Important information

Tenure - Freehold Services – We understand that mains gas, electricity, water and drainage are connected to the property. Council Tax Band - C (Mid Suffolk County Council) EPC rating - D (Potential for B) Property square footage - 594 sq.ft. Approx (Not including garage)

#### The above floor plans are not to scale and are shown for indication purposes only.