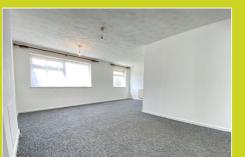

#### Bedroom One

3.51m x 3.18m (11' 6" x 10' 5")

A good-sized double bedroom with lots of natural light seeping in from the double French doors leading directly out into the rear garden. Potential for fitted wardrobes to be installed.

#### Bedroom Two

2.69m x 2.64m (8' 10" x 8' 8") A near square double bedroom with fitted carpets, there is a large rear window overlooking the rear garden.