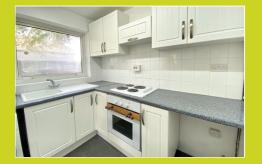

#### Kitchen

2.46m x 2.13m (8' 1" x 7' 0") A mix of high and low level cabinets provide plenty of useable storage space and offers an oven with gas hob, sink and a space for a washing machine.