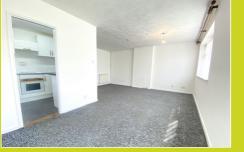

#### Lounge/Diner

#### 4.90m x 5.89m (16' 1" x 19' 4")

An archway leading into a large open plan space with lots of natural light coming through the large double glazed windows at the front of the property.