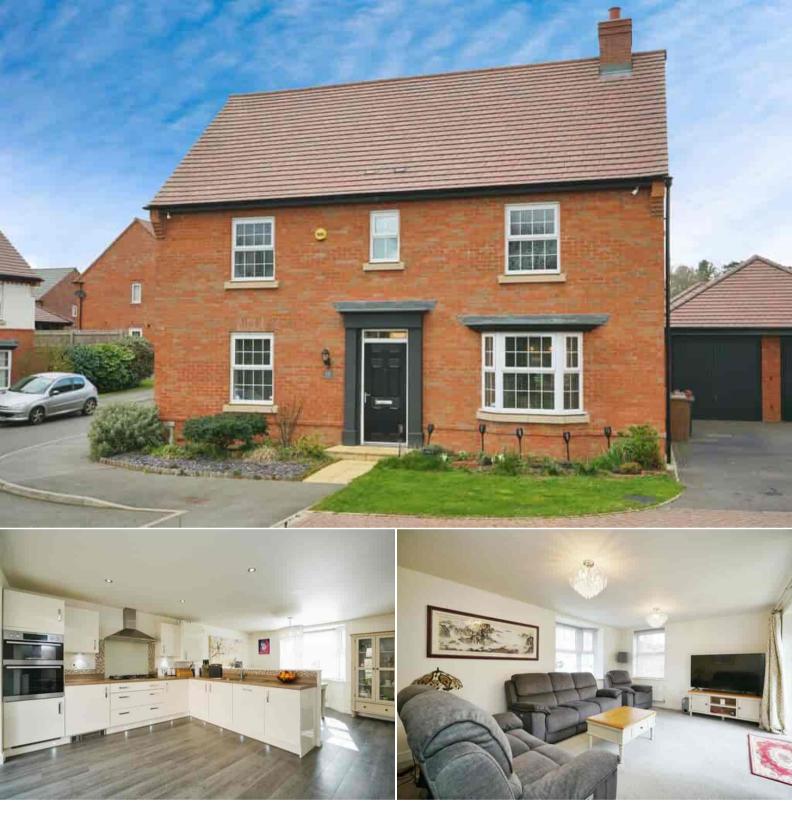

## Hargate Lane Burton-on-Trent

Bettermove are proud to present this 4 bedroom detached house in Newton Solney, available with no forward chain.

The property benefits from double glazing, gas central heating throughout and has off street parking available via the driveway and garage.

The council tax band is E.

The interior of this beautifully presented property comprises a spacious living room, dining room, fitted kitchen, study and WC on the ground floor. The first floor consists of 4 bedrooms, with an en-suite attached to the master bedroom and the family bathroom. The exterior boasts a detached garage and a private rear garden, perfect for enjoying the summer months.