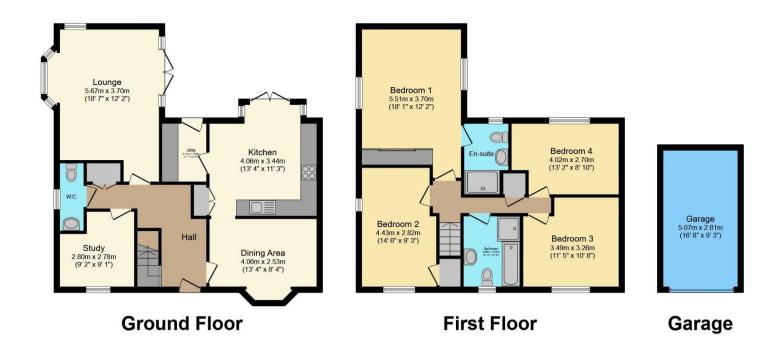

The council tax band is E.

The interior of this beautifully presented property comprises a spacious living room, dining room, fitted kitchen, study and WC on the ground floor. The first floor consists of 4 bedrooms, with an en-suite attached to the master bedroom and the family bathroom. The exterior boasts a detached garage and a private rear garden, perfect for enjoying the summer months.

This exciting opportunity should not be missed! All enquiries can be made through Bettermove on 0330 004 0050.

Total floor area 159.1 m² (1,713 sq.ft.) approx

20-22 Bridge End, Leeds, LS1 4DJ t: 0330 004 0050 e: hello@bettermove.co.uk www.bettermove.co.uk