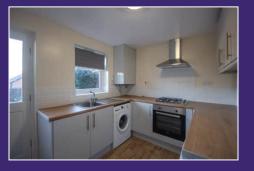

#### **KITCHEN DINING ROOM**

3.66m x 2.44m (12' 0" x 8' 0")

Rear aspect. Newly fitted kitchen. Built-in electric oven, gas hob and extractor fan. Fridge. Washing machine. Breakfast bar. Doo to rear.