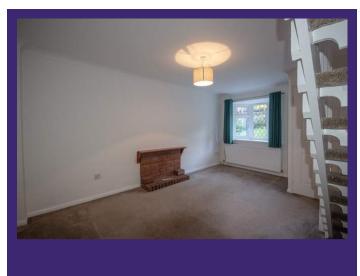

#### LIVING ROOM

3.66m x 4.90m (12' 0" x 16' 1") Front aspect. Open tread staircase to first floor.