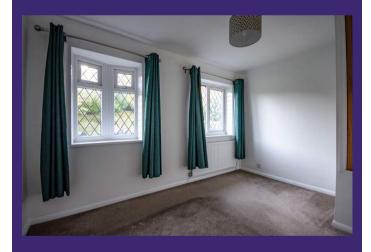

### **BEDROOM 1**

3.66m x 2.60m (12' 0" x 8' 6") Front aspect. Built-in wardrobe.

## **BEDROOM 2**

3.66m x 1.95m (12' 0" x 6' 5") Rear aspect.