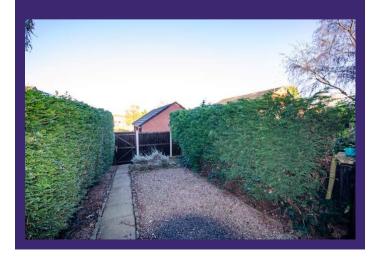

## **GARDENS & PARKING**

Front and rear gardens. Allocated parking space behind the house.

Total area: approx. 54.5 sq. metres (587.1 sq. feet)

This plan is included as a service to our customers and is intended as a GUIDE TO LAYOUT only. Dimensions are approximate. DO NOT SCALE.