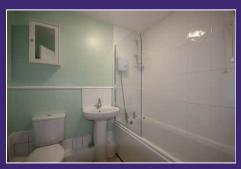

### BATHROOM

1.67m x 2.03m (5' 6" x 6' 8") modern suite, comprising: Panelled bath with shower and screen over. Wash hand basin and WC. Heated towel radiator.