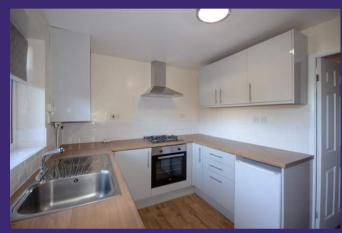

#### **KITCHEN DINING ROOM**

3.66m x 2.44m (12' 0" x 8' 0")

Rear aspect. Newly fitted kitchen. Built-in electric oven, gas hob and extractor fan. Fridge. Washing machine. Breakfast bar. Doo to rear.