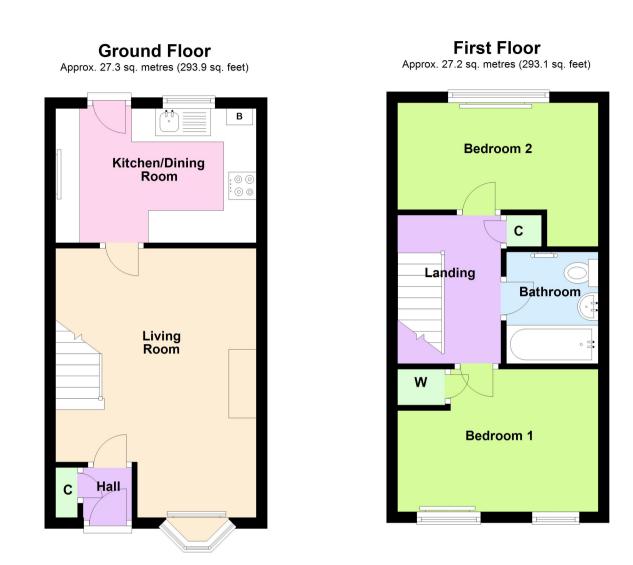

## **GROUND FLOOR**

#### **ENTRANCE HALL**

0.89m x 0.91m (2' 11" x 3' 0") Built-in cloaks cupboard.

#### LIVING ROOM

3.66m x 4.90m (12' 0" x 16' 1") Front aspect. Open tread staircase to first floor.

#### **KITCHEN DINING ROOM**

3.66m x 2.44m (12' 0" x 8' 0")

Rear aspect. Newly fitted kitchen. Built-in electric oven, gas hob and extractor fan. Fridge. Washing machine. Breakfast bar. Doo to rear.

# **FIRST FLOOR**

### LANDING

1.88m x 2.70m (6' 2" x 8' 10") Built-in cupboard.

### **BEDROOM 1**

3.66m x 2.60m (12' 0" x 8' 6") Front aspect. Built-in wardrobe.

## **BEDROOM 2**

3.66m x 1.95m (12' 0" x 6' 5") Rear aspect.

### BATHROOM

1.67m x 2.03m (5' 6" x 6' 8") modern suite, comprising: Panelled bath with shower and screen over. Wash hand basin and WC. Heated towel radiator.