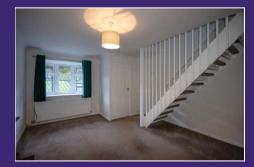

#### LIVING ROOM

3.66m x 4.90m (12' 0" x 16' 1") Front aspect. Open tread staircase to first floor.