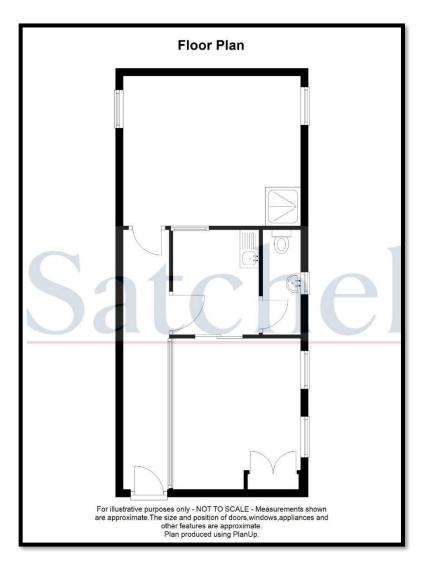

Satchells is the trading name of Satchells Estate Agents Limited Registered in England & Wales 9185978 Registered office: Unit 1b, Focus 4, Fourth Avenue. Letchworth, Hertfordshire. SG6 2TU

- In Brief: Business premises set in a convenient location within a highly populated mixed use residential and commercial area of Bedford, with a lot of passing trade, the building is classified as a Workshop and Premises, and is approximately 616 Square Feet. The Front door opens into the hallway, on the right-hand side is an office and or reception area about 10 ft by 10 ft, to the right-hand side a kitchen and bathroom and to the rear large open plan office or studio that is 20 ft by 20 ft.
- Use: We understand that user Class 'E' applies.
- Rates The VOA web site provides a rateable value of £4,500 as of the 1 April 2023
- VAT: All fees and prices are quoted exclusive of VAT.
- **Costs:** Each party to pay their own legal costs.
- EPC: TBC.