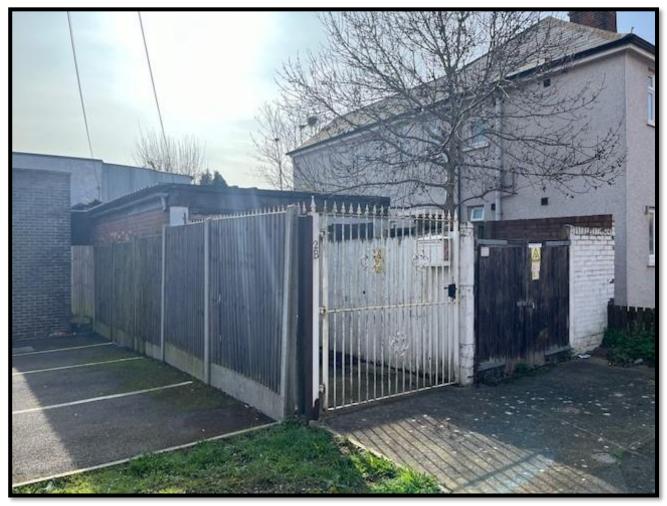

## 2B Miller Road, Bedford. MK42 9NY Freehold £100,000

Established 1922 with offices in: Hitchin, Letchworth, Baldock, Stotfold, Shefford, Biggleswade. Head Office: 49 High Street, Biggleswade, Bedfordshire. SG18 0JH Directors: John Hilditch FNAEA. Heather E Hilditch. Alan Hilditch ARLA. and Derek Hilditch AICBA

Satchells is the trading name of Satchells Estate Agents Limited Registered in England & Wales 9185978 Registered office: Unit 1b, Focus 4, Fourth Avenue. Letchworth, Hertfordshire. SG6 2TU

- In Brief: Business premises set in a convenient location within a highly populated mixed use residential and commercial area of Bedford, with a lot of passing trade, the building is classified as a Workshop and Premises, and is approximately 616 Square Feet. The Front door opens into the hallway, on the right-hand side is an office and or reception area about 10 ft by 10 ft, to the right-hand side a kitchen and bathroom and to the rear large open plan office or studio that is 20 ft by 20 ft.
- Use: We understand that user Class 'E' applies.
- Rates The VOA web site provides a rateable value of £4,500 as of the 1 April 2023
- VAT: All fees and prices are quoted exclusive of VAT.
- **Costs:** Each party to pay their own legal costs.
- EPC: TBC.