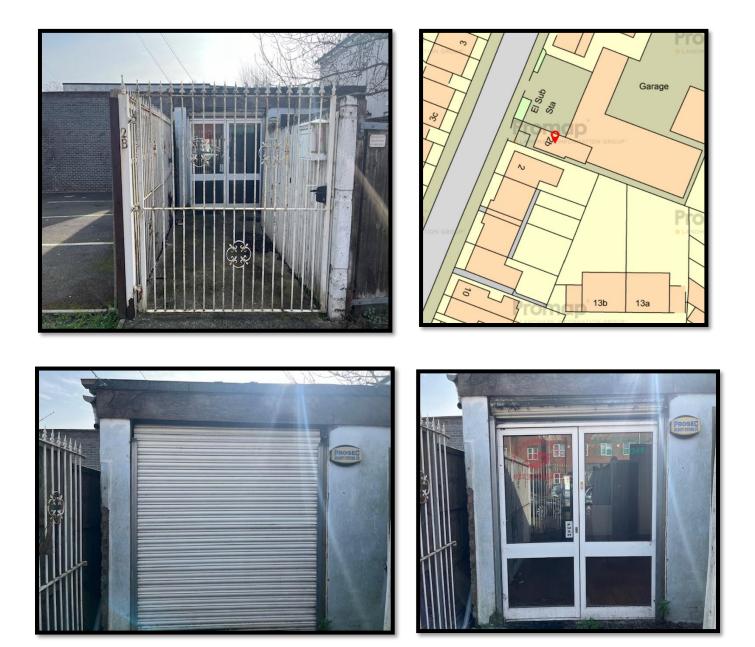

## 2B Miller Road, Bedford. MK42 9NY Freehold £100,000

Established 1922 with offices in: Hitchin, Letchworth, Baldock, Stotfold, Shefford, Biggleswade. Head Office: 49 High Street, Biggleswade, Bedfordshire. SG18 0JH Directors: John Hilditch FNAEA. Heather E Hilditch. Alan Hilditch ARLA. and Derek Hilditch AICBA

Satchells is the trading name of Satchells Estate Agents Limited Registered in England & Wales 9185978 Registered office: Unit 1b, Focus 4, Fourth Avenue. Letchworth, Hertfordshire. SG6 2TU

- In Brief: Business premises set in a convenient location within a highly populated mixed use residential and commercial area of Bedford, with a lot of passing trade, the building is classified as a Workshop and Premises, and is approximately 616 Square Feet. The Front door opens into the hallway, on the right-hand side is an office and or reception area about 10 ft by 10 ft, to the right-hand side a kitchen and bathroom and to the rear large open plan office or studio that is 20 ft by 20 ft.
- Use: We understand that user Class 'E' applies.
- Rates The VOA web site provides a rateable value of £4,500 as of the 1 April 2023
- VAT: All fees and prices are quoted exclusive of VAT.
- **Costs:** Each party to pay their own legal costs.
- EPC: TBC.