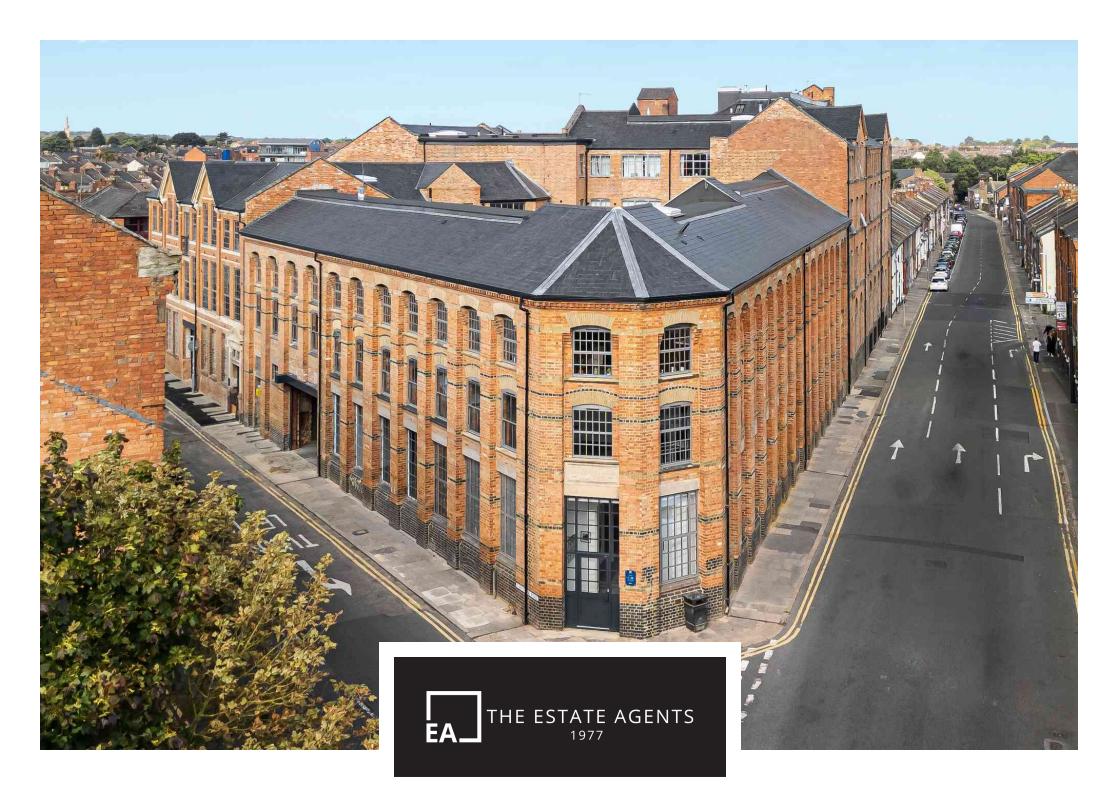

Hawkins Factory is positioned within easy reach of Northampton Train Station (direct trains to London Euston in under an hour) and Northampton General Hospital.

Hawkins Factory was once home to one of the biggest producers of military boots in the UK, the beautiful Victorian building was originally constructed in the 1880s by George Thomas Hawkins who added a huge extension only 10 years later. Hawkins Factory has an illustrious history and made riding boots for Her Majesty Queen Victoria which led to being awarded the royal warrant, which still sits proudly above the entrance. Other noteworthy facts include supplying military boots for the troops fighting in the Boer War, supplying the mountain boots used by the first team to successfully ascend Mount Everest and in 1982 it supplied the British Troops fighting in the Falklands Conflict.