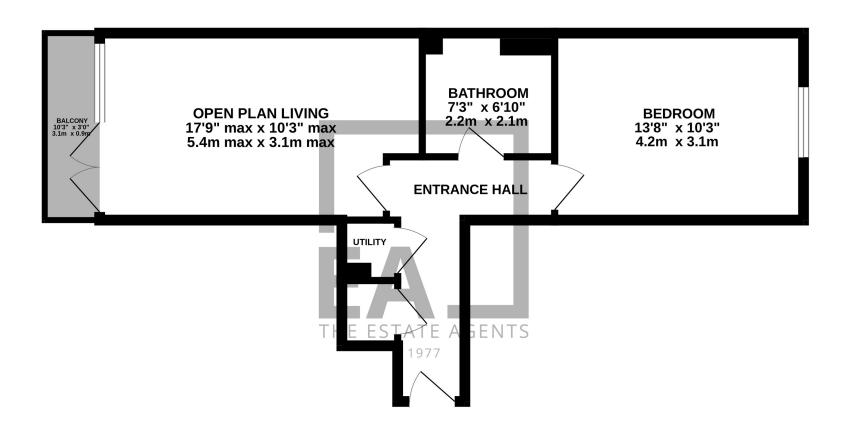

ous history and made riding boots for Her Majesty Queen Victoria which led to being awarded the royal warrant, which still sits proudly above the entrance. Other noteworthy facts include supplying military boots for the troops fighting in the Boer War, supplying the mountain boots used by the first team to successfully ascend Mount Everest and in 1982 it supplied the British Troops fighting in the Falklands Conflict.

Note: Some photos have been virtually staged

## POINTS OF INTEREST

- Stunning One Bedroom Apartment
- Apartments Have Been Converted To A High Standard & Finish Throughout
- Award Winning Builders

- Ideally Located Close To Local Amenities, Town Centre, Train Station & Hospital
- Balcony
- Ideal First Time Buy/Investment



## SECOND FLOOR 449 sq.ft. (41.7 sq.m.) approx.