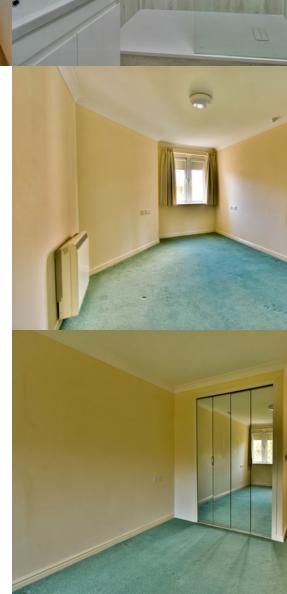

#### Double Bedroom

13' 9" x 9' 1" (4.19m x 2.77m) With built-in double wardrobe with concertina glass doors, night storage heater, TV aerial point, double glazed window with westerly aspect.