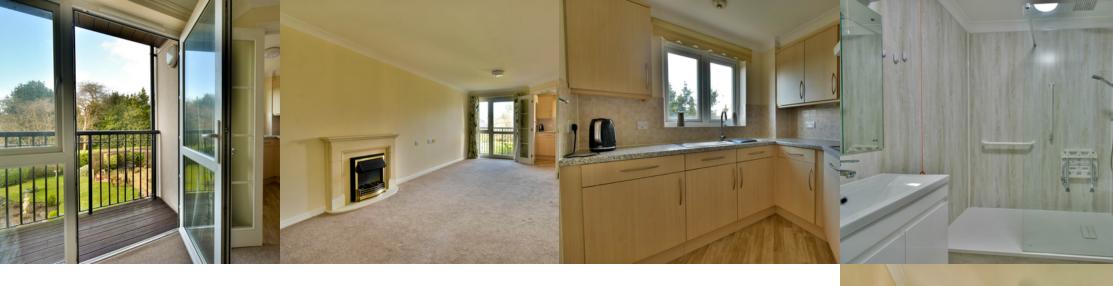

## Living Room/Dining room

19' 8" x 10' 9" (5.99m x 3.28m) With feature fireplace, electric night storage heater, telephone point, TV aerial point, double glazed door with double glazed windows to the side leading onto balcony.

# Private balcony

Facing in a westerly direction with wrought iron railings and overlooking pretty communal gardens.

### Kitchen

7' 7" x 7' 1" (2.31m x 2.16m) With range of fittings comprising single drainer stainless steel sink unit with mixer tap and cupboards under, further range of cupboards and drawers with working surfaces over, range of matching wall mounted cupboards, built-in electric oven with cupboards above and below, four ring ceramic hob with extractor fan over, undercounter built-in fridge and separate freezer, part tiling to walls, wall mounted dimplex heater, double glazed window with westley aspect overlooking communal gardens.

### Shower room

Having been recently re-fitted with large open shower cubicle with glass screen with chrome fittings having overhead shower and additional hand shower, low level WC, wash hand basin with mixer taps and storage cupboards below, shaver point, wall mounted electric heater, extractor fan.