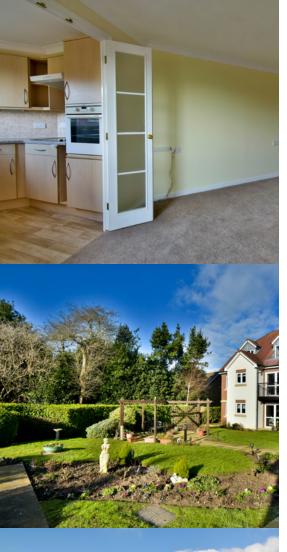

# Private balcony

Facing in a westerly direction with wrought iron railings and overlooking pretty communal gardens.

### Kitchen

7' 7" x 7' 1" (2.31m x 2.16m) With range of fittings comprising single drainer stainless steel sink unit with mixer tap and cupboards under, further range of cupboards and drawers with working surfaces over, range of matching wall mounted cupboards, built-in electric oven with cupboards above and below, four ring ceramic hob with extractor fan over, undercounter built-in fridge and separate freezer, part tiling to walls, wall mounted dimplex heater, double glazed window with westley aspect overlooking communal gardens.