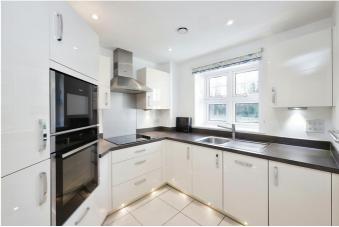

The stylish kitchen is fully equipped with modern, integrated appliances.

Further storage is available in the walk in utility cupboard.

It is worth noting there are packages that can be tailored to suit your needs and management on site 24 hours a day, Rutherford House has everything you need to relax and enjoy your retirement. These are optional and may be discussed with front desk manager