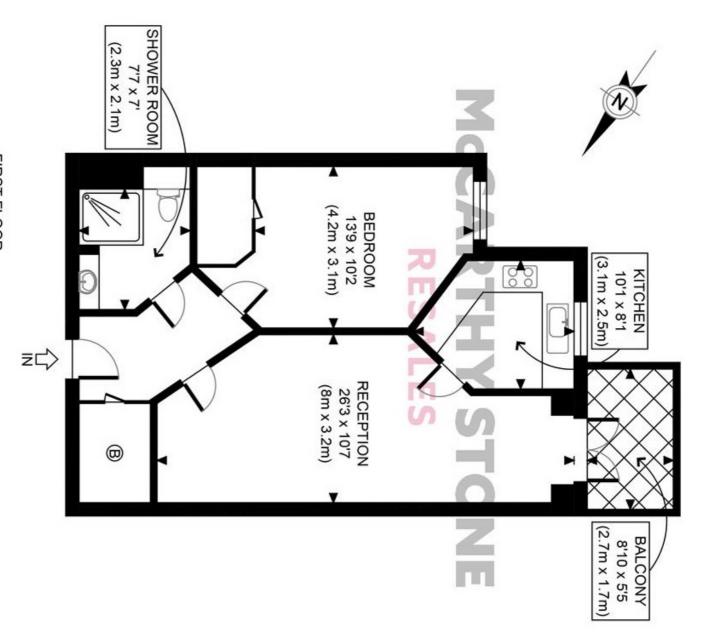

Tel: 01753 480060 csp@hklhome.co.uk

FLOOR AREA 622 SQ FT **GROSS INTERNAL** FIRST FLOOR

## APPROX. GROSS INTERNAL FLOOR AREA 622 SQ FT / 58 SQM

While we do not doubt the floor plan accuracy and completeness, you or your advisors should conduct a careful, independent investigation of the property in respect of monetary valuation Disclaimer: Floor plan measurements are approximate and are for illustrative purposes only.