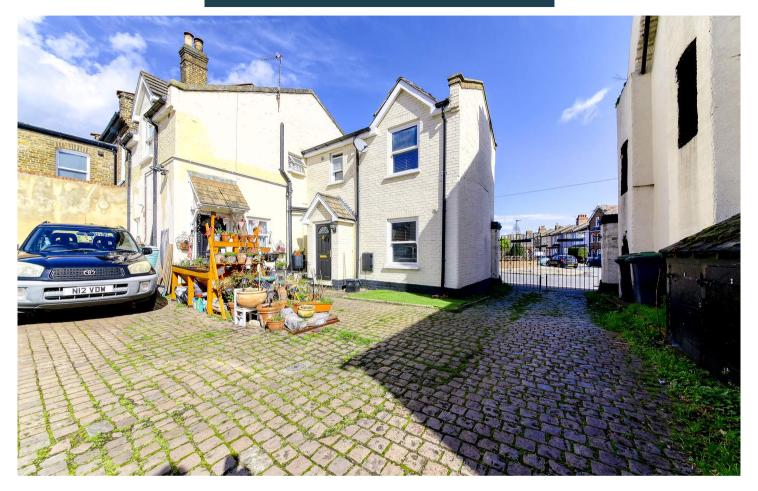

## Truuli

1 Parish Mews, Parish Lane, London, SE20

£325,000 Leasehold

- Gated development
- Share of freehold
- · Private front door
- Neutral décor throughout
- Bright and airy throughout
- Unique split level one bedroom
- Communal garden

## £325,000 Leasehold

Situated in this quiet and gated community, just off Parish Lane, is this unique split-level one double-bedroom Victorian property which is located within close proximity to the green open expanses of Cator Park & Alexandra sports & recreation grounds. The property is also ideally positioned for quick access to both Penge East & West railway and underground stations making access to London Bridge & Victoria a very short commute for any perspective buyer who may work in Central London or the City.