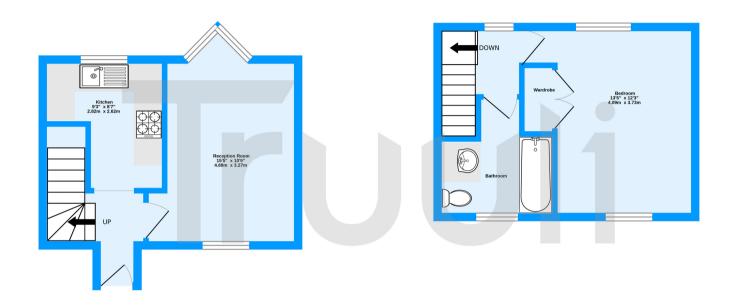

Ground Floor 250 sq.ft. (23.2 sq.m.) approx.

1st Floor 244 sq.ft. (22.7 sq.m.) approx.

Parish Mews, Parish Lane, Penge, SE20

TOTAL FLOOR AREA : 494 sq.ft. (45.9 sq.m.) approx.

Measurements are approximate. Not to scale. Illustrative purposes only

Made with Metropix ©2023