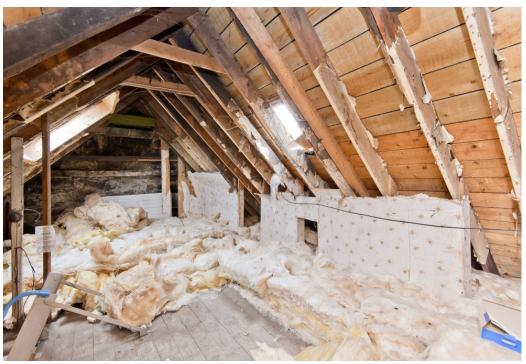

## Summary

Offering two/three bedrooms, one/two reception rooms, a breakfasting kitchen, a shower room, and a large attic with development potential (STPP), this terraced cottage is situated in Leuchars, close to the town's amenities, transport links (including the train stations), and the coast. The home is accompanied by a generous rear garden (accessible from the street) and access to unrestricted on-street parking, and offers its new owners an exciting opportunity for modernisation.

### Features

- Mid-terraced cottage in Leuchars
- Close to town amenities and the train station
- Opportunity for modernisation
- Entrance vestibule and hall
- Living room/bedroom 3
- Family/dining room
- Breakfasting kitchen
- Two further bedrooms
- Shower room
- Attic for development (STPP)
- Large garden (accessible from street)
- Unrestricted on-street parking
- Gas central heating
- Partial double glazing