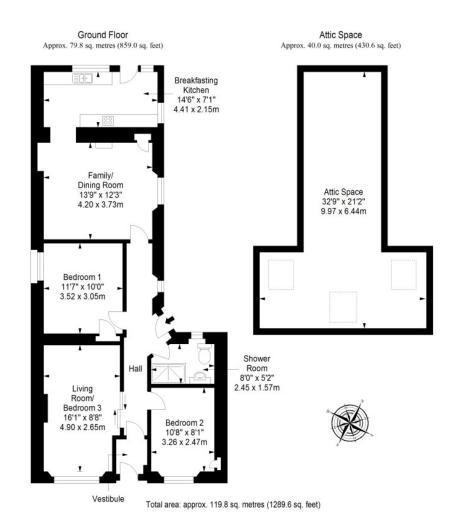

# Floorplan

## Summary

Offering two/three bedrooms, one/two reception rooms, a breakfasting kitchen, a shower room, and a large attic with development potential (STPP), this terraced cottage is situated in Leuchars, close to the town's amenities, transport links (including the train stations), and the coast. The home is accompanied by a generous rear garden (accessible from the street) and access to unrestricted on-street parking, and offers its new owners an exciting opportunity for modernisation.

### Features

- Mid-terraced cottage in Leuchars
- Close to town amenities and the train station
- Opportunity for modernisation
- Entrance vestibule and hall
- Living room/bedroom 3
- Family/dining room
- Breakfasting kitchen
- Two further bedrooms
- Shower room
- Attic for development (STPP)
- Large garden (accessible from street)
- Unrestricted on-street parking
- Gas central heating
- Partial double glazing