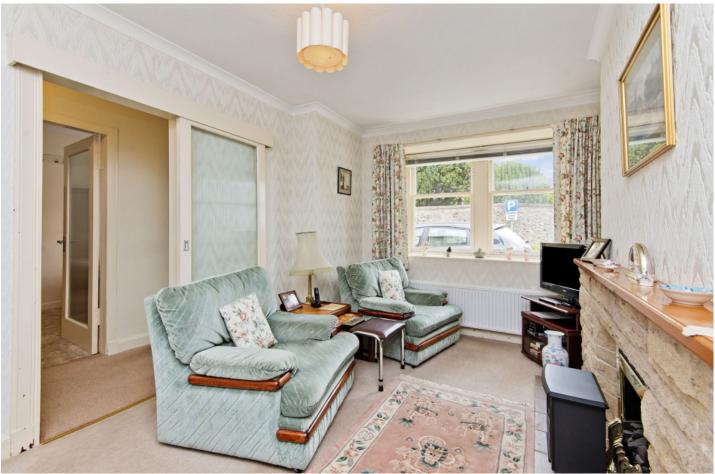

## Summary

Offering two/three bedrooms, one/two reception rooms, a breakfasting kitchen, a shower room, and a large attic with development potential (STPP), this terraced cottage is situated in Leuchars, close to the town's amenities, transport links (including the train stations), and the coast. The home is accompanied by a generous rear garden (accessible from the street) and access to unrestricted on-street parking, and offers its new owners an exciting opportunity for modernisation.

### Features

- Mid-terraced cottage in Leuchars
- Close to town amenities and the train station
- Opportunity for modernisation
- Entrance vestibule and hall
- Living room/bedroom 3
- Family/dining room
- Breakfasting kitchen
- Two further bedrooms
- Shower room
- Attic for development (STPP)
- Large garden (accessible from street)
- Unrestricted on-street parking
- Gas central heating
- Partial double glazing