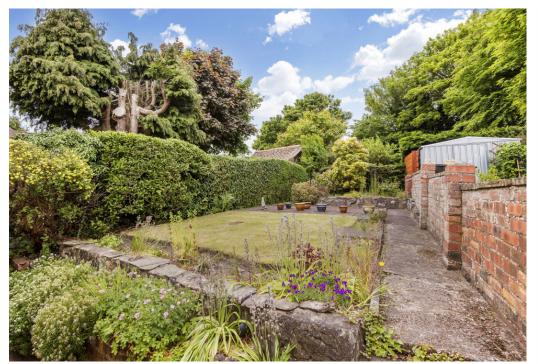

## Summary

Offering two/three bedrooms, one/two reception rooms, a breakfasting kitchen, a shower room, and a large attic with development potential (STPP), this terraced cottage is situated in Leuchars, close to the town's amenities, transport links (including the train stations), and the coast. The home is accompanied by a generous rear garden (accessible from the street) and access to unrestricted on-street parking, and offers its new owners an exciting opportunity for modernisation.

### Features

- Mid-terraced cottage in Leuchars
- Close to town amenities and the train station
- Opportunity for modernisation
- Entrance vestibule and hall
- Living room/bedroom 3
- Family/dining room
- Breakfasting kitchen
- Two further bedrooms
- Shower room
- Attic for development (STPP)
- Large garden (accessible from street)
- Unrestricted on-street parking
- Gas central heating
- Partial double glazing