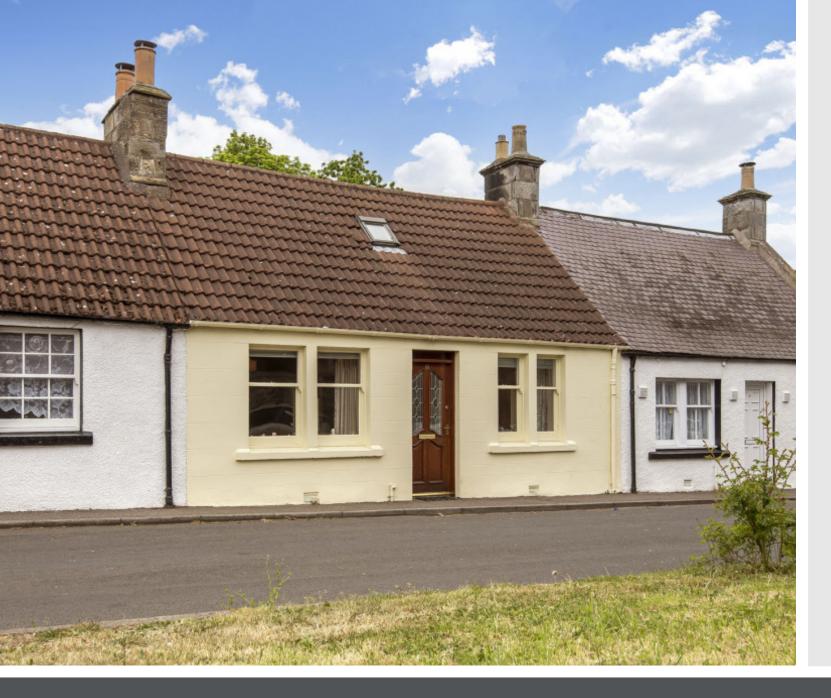

## 15 Schoolhill, Leuchars

St Andrews, Fife, KY16 0EL

## Summary

Offering two/three bedrooms, one/two reception rooms, a breakfasting kitchen, a shower room, and a large attic with development potential (STPP), this terraced cottage is situated in Leuchars, close to the town's amenities, transport links (including the train stations), and the coast. The home is accompanied by a generous rear garden (accessible from the street) and access to unrestricted on-street parking, and offers its new owners an exciting opportunity for modernisation.

"This two/three-bedroom terraced cottage in Leuchars gives its new owner an ideal opportunity to style to their own tastes."

"The home lies conveniently close to all of the amenities the town has to offer, including the train station, and the nearby coast."