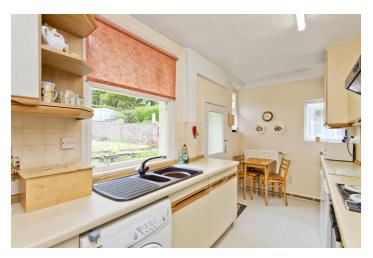

## Summary

Offering two/three bedrooms, one/two reception rooms, a breakfasting kitchen, a shower room, and a large attic with development potential (STPP), this terraced cottage is situated in Leuchars, close to the town's amenities, transport links (including the train stations), and the coast. The home is accompanied by a generous rear garden (accessible from the street) and access to unrestricted on-street parking, and offers its new owners an exciting opportunity for modernisation.

### Features

- Mid-terraced cottage in Leuchars
- Close to town amenities and the train station
- Opportunity for modernisation
- Entrance vestibule and hall
- Living room/bedroom 3
- Family/dining room
- Breakfasting kitchen
- Two further bedrooms
- Shower room
- Attic for development (STPP)
- Large garden (accessible from street)
- Unrestricted on-street parking
- Gas central heating
- Partial double glazing