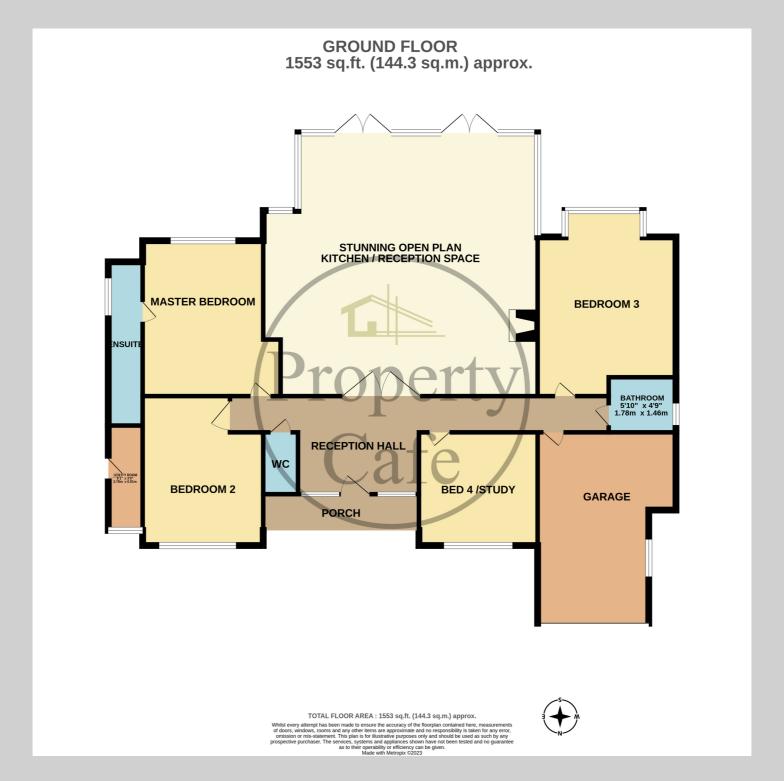

139 Barnhorn Road, Bexhill-on-Sea, East Sussex, TN39 4QL A Beautifully Presented Detached Bungalow With Stunning Views £700,000

The Property Café is delighted to offer for sale this impressive and well presented detached single storey property that takes full advantage of it's wonderful setting with stunning views over rolling countryside and to the English Channel. The property enjoys an exceptional specification with the benefit of double glazing and gas central heating throughout. At the centre of the house is a fabulous kitchen/living space complete with a wood burning stove and two sets of double French doors that enjoys views over the level south facing gardens and onto the English Channel. There are up to four spacious bedrooms, one with an en-suite and one ideal as a home office. In addition the large reception hall offers the potential for a staircase which could give access to the loft which has potential to be converted into additional accommodation, subject to obtaining the necessary consents. With extensive parking to the front and integral garage, viewing is highly recommended to appreciate the wonderful setting and stunning sea views. Call our sales team on 01424 224488

- Four Bedroom Detached Bungalow
- Stunning Open Plan Living Space
- Modern Family Bathroom & Sep W.C
  - Master Bedroom With En-Suite
  - Immaculate & Bright Inner Hall
- Integral Garage With Roller Door

- Stunning South Facing Garden & Views
  - Secure Gated Off Road Parking
- Immaculately Presented Throughout
  - A Beautifully Presented Property
    - Additional Scope To Extend
- Amazing Panoramic Coastal Views