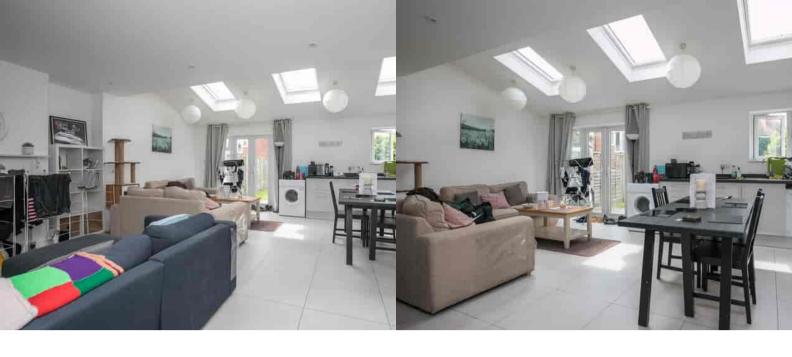

## Kitchen/Diner/Living Room

Rear aspect double glazed window and doors, range of eye and base level units.