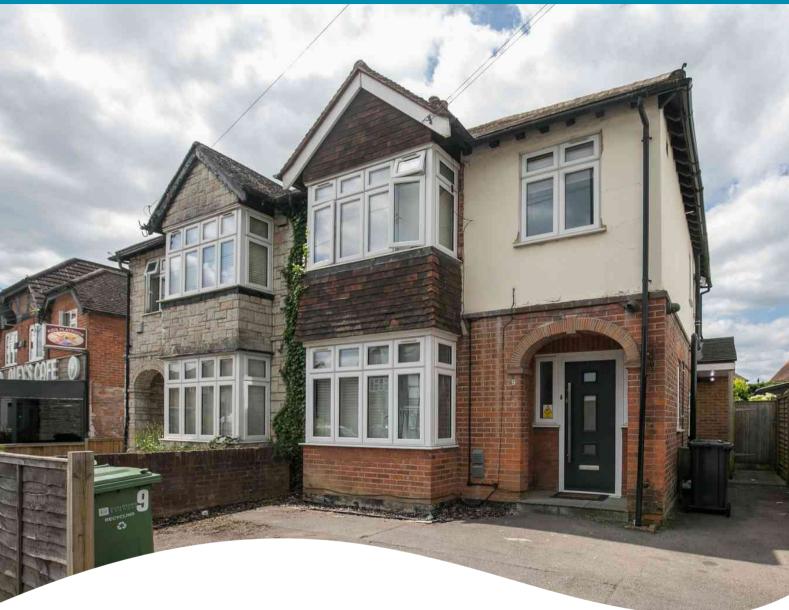

# 9 Worplesdon Road, Guildford, Surrey. Gu2 9rw

- No Onward Chain
- Three Bedrooms
- Seperate Lounge
- Kitchen/Diner/Living Room
- Gas Central Heating

- Double Glazed
- Parking
- Enclosed Rear Garden
- Cloakroom
- Bathroom

## PROPERTY DESCRIPTION

This conveniently located and extended home comes to the market offering a separate lounge, cloakroom and generous kitchen/diner/living room on the ground floor whilst the first floor boasts three bedrooms and bathroom. Further benefits include gas central heating, double glazing, parking and enclosed rear garden. Local amenities are nearby as are bus routes but to fully appreciate the accommodation viewings are highly recommended. NO ONWARD CHAIN.