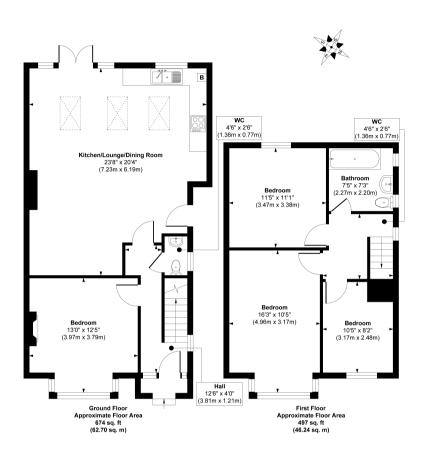

## **FLOORPLAN**

## 9 Worplesdon Road

Approx. Gross Internal Floor Area 1171 sq. ft / 108.94 sq. m

Guildford Office

12c, Worplesdon Road, Guildford, GU2 9RW

01483 576300

info@hippsestateagents.co.uk