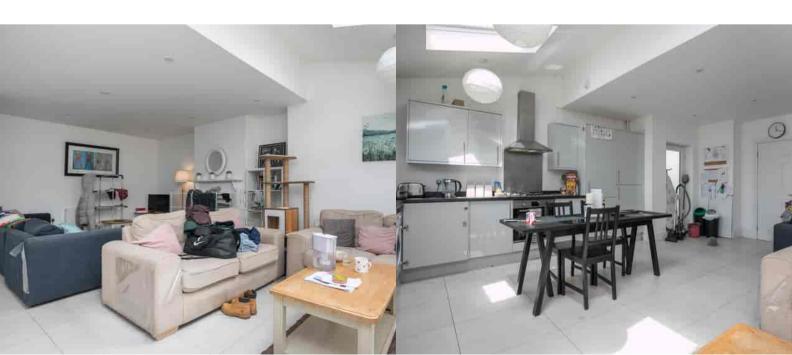

## Lounge

Currently used as a bedroom, front aspect double glazed window, radiator

## Kitchen/Diner/Living Room

Rear aspect double glazed window and doors, range of eye and base level units.