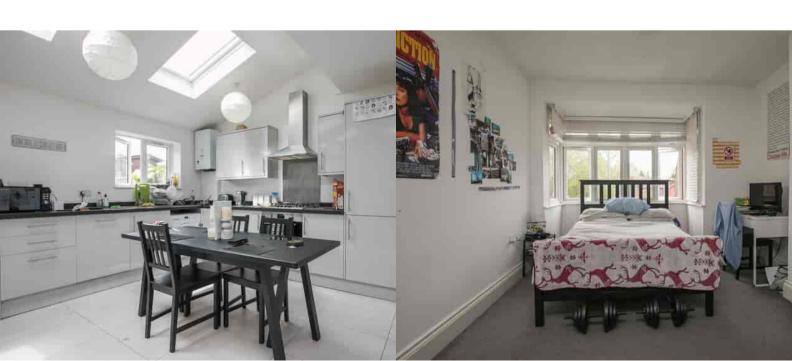

## Kitchen/Diner/Living Room

Rear aspect double glazed window and doors, range of eye and base level units.

#### Bedroom

Front aspect double glazed window, radiator

#### Bedroom

Rear aspect double glazed window, radiator