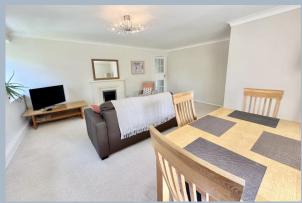

The development is accessed via a secure entry phone system with a well maintained communal hallway leading to the second floor and entrance to the apartment. On entering the property a welcoming hallway leads into a spacious living/dining room offering a pleasant dual aspect outlook. A modern fitted kitchen features ample floor and wall mounted units finished with a matching work surface along with an integrated oven and hob along with space for further appliances.