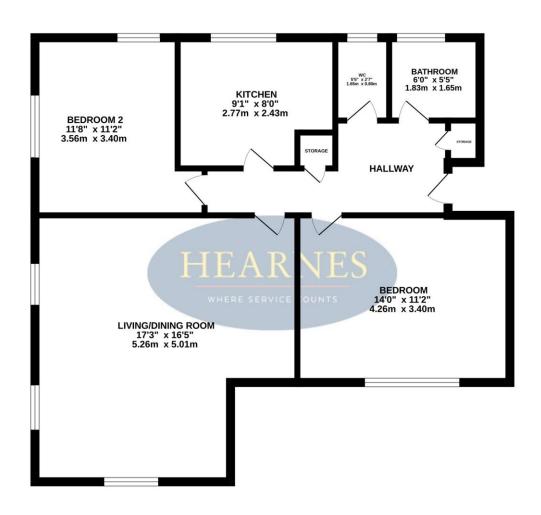

## SECOND FLOOR 762 sq.ft. (70.8 sq.m.) approx.

TOTAL FLOOR AREA: 762 sq.ft. (70.8 sq.m.) approx.

Whilst every attempt has been made to ensure the accuracy of the floorpian contained here, measurements of doors, windows, crooms and any other items are approximate and no responsibility is taken for any error, omission or mis-statement. This plan is for illustrative purposes only and should be used as such by any prospective purchaser. The services, systems and appliances shown have not been tested and no guarantee as to their operability or efficiency can be given.