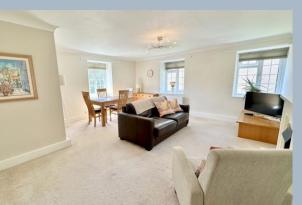

The development is accessed via a secure entry phone system with a well maintained communal hallway leading to the second floor and entrance to the apartment. On entering the property a welcoming hallway leads into a spacious living/dining room offering a pleasant dual aspect outlook. A modern fitted kitchen features ample floor and wall mounted units finished with a matching work surface along with an integrated oven and hob along with space for further appliances.