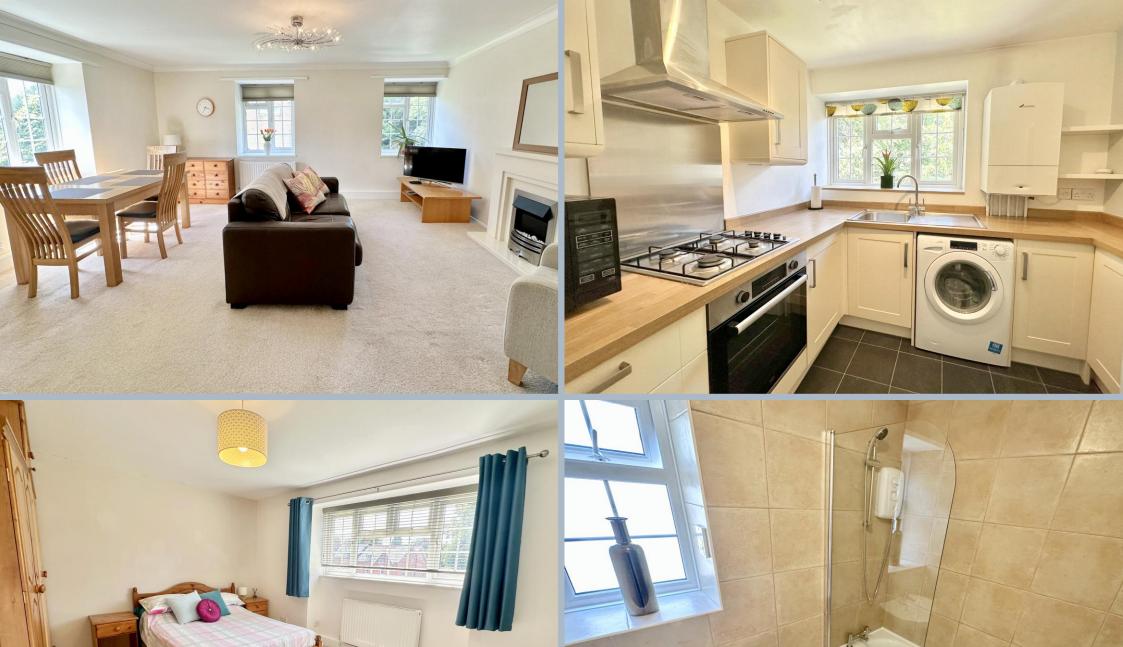

The development is accessed via a secure entry phone system with a well maintained communal hallway leading to the second floor and entrance to the apartment. On entering the property a welcoming hallway leads into a spacious living/dining room offering a pleasant dual aspect outlook. A modern fitted kitchen features ample floor and wall mounted units finished with a matching work surface along with an integrated oven and hob along with space for further appliances.

The property's two bedrooms are both double in size whilst the accommodation is complete with a modern fitted bathroom featuring a wash hand basin and bath with shower over along with a separate WC.

Externally the property is situated within superbly maintained communal grounds whilst the property is conveyed with a garage providing the option to park in front.