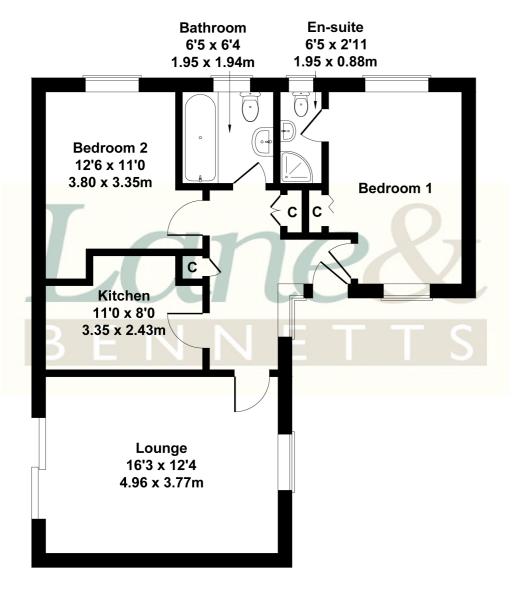

## 4 The Maltings

Approximate Gross Internal Area 700 sq ft - 65 sq m

Not to Scale. Produced by The Plan Portal 2023 For Illustrative Purposes Only.

- TWO BEDROOM BUNGALOW
- LIGHT & AIRY DUAL ASPECT LOUNGE/DINER
- SELECT DEVELOPMENT FOR OVER 50'S INDEPENDENT LIVING
- BEAUTIFUL COMMUNAL GROUNDS & GARDENS
- RE-FITTED BATHROOM
- RECENTLY REFITTED HI-SPEC KITCHEN
- EN SUITE SHOWER ROOM TO MAIN BEDROOM
- CHARMING DECKED PATIO AREA
- AMPLE OFF-ROAD PARKING & POTENTIAL TO RENT GARAGE
- COUNCIL TAX: C | EPC: D | TENURE: LEASEHOLD (A NEW 90 YEAR LEASE IS OFFERED TO EACH NEW OCCUPIER)