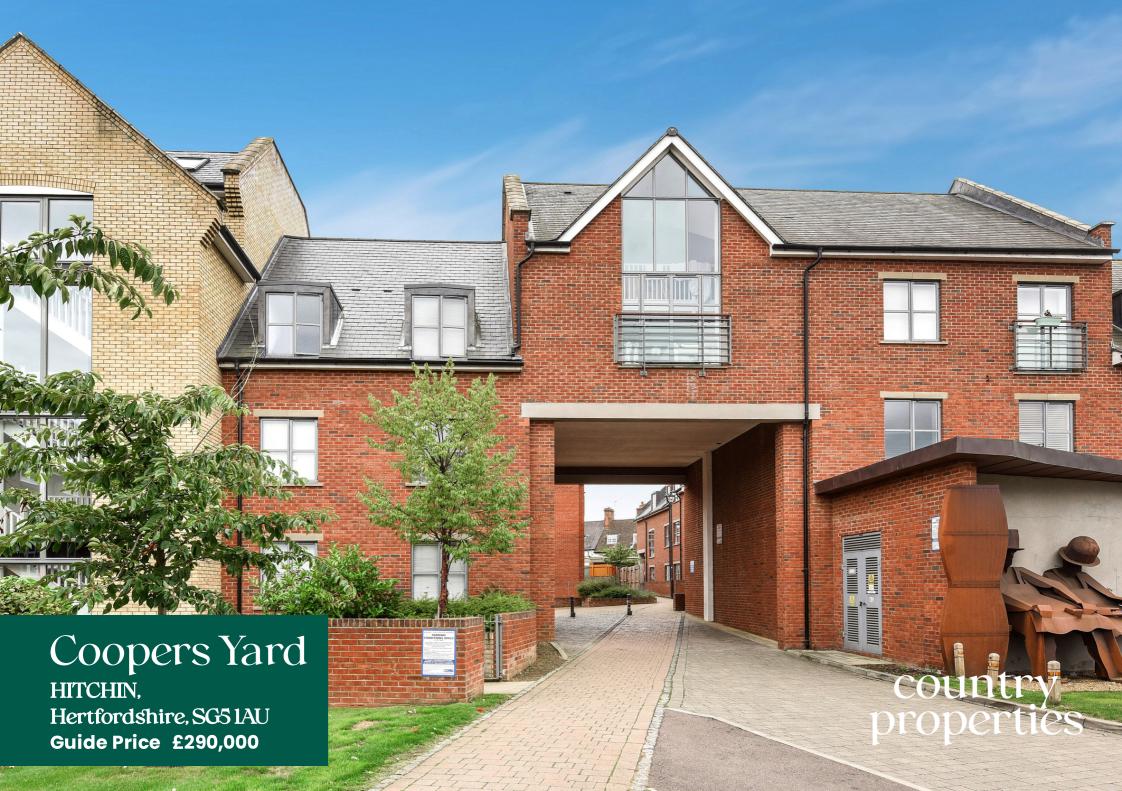

Coopers Yard is situated adjacent to the west of the original Market Place. Since 1898 the yard had been home to T Brooker & Sons, a family company supplying building products and services to Hertfordshire from Bucklesbury. The design of the Coopers Yard development harks back to the earlier days with a pedestrian street linking the town centre and the west side of Hitchin with an attractive range of buildings in the heart of the historic town.

- A beautiful two bedroom ground floor apartment
- Open plan living and kitchen area with dual aspect windows
- Double doors leading onto a patio
- Town centre location
- 1 mile, 23 mins walk to Hitchin mainline train station (as per Google Maps)
- No onward chain