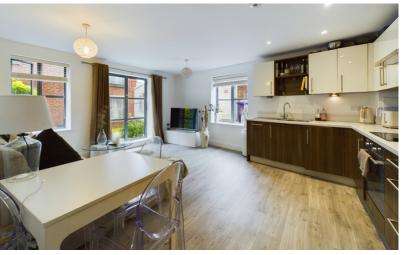

This ground floor apartment offers modern and spacious accommodation comprising of an entrance hall with airing cupboard, a generous open-plan living room with dining area and dual aspect windows with modern fitted kitchen that leads to access to a patio space. The principle bedroom offers fitted wardrobes and an en-suite shower room. The accommodation is finished with a second bedroom and family bathroom suite. The property also has the added benefit of secure underground parking.

- A beautiful two bedroom ground floor apartment
- Open plan living and kitchen area with dual aspect windows
- Double doors leading onto a patio
- Town centre location
- 1 mile, 23 mins walk to Hitchin mainline train station (as per Google Maps)
- No onward chain