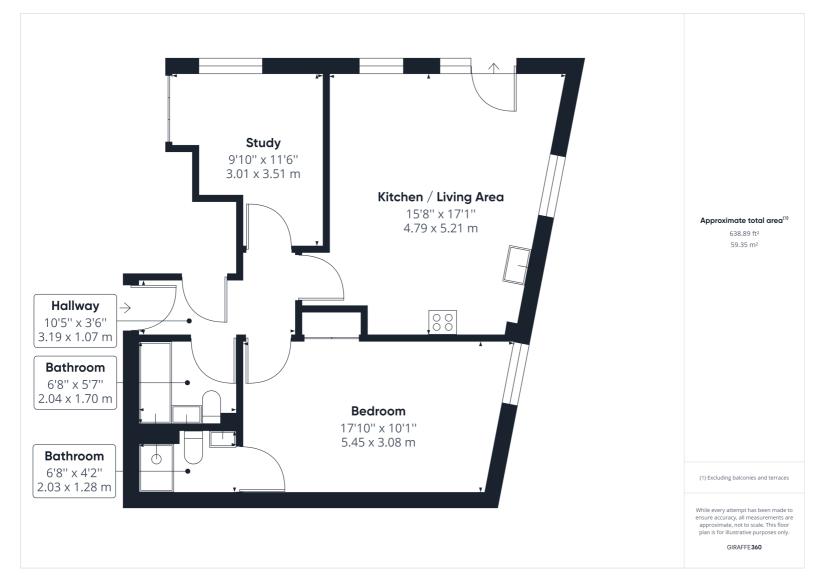

This ground floor apartment offers modern and spacious accommodation comprising of an entrance hall with airing cupboard, a generous open-plan living room with dining area and dual aspect windows with modern fitted kitchen that leads to access to a patio space. The principle bedroom offers fitted wardrobes and an en-suite shower room. The accommodation is finished with a second bedroom and family bathroom suite. The property also has the added benefit of secure underground parking.

- A beautiful two bedroom ground floor apartment
- Open plan living and kitchen area with dual aspect windows
- Double doors leading onto a patio
- Town centre location
- 1 mile, 23 mins walk to Hitchin mainline train station (as per Google Maps)
- No onward chain