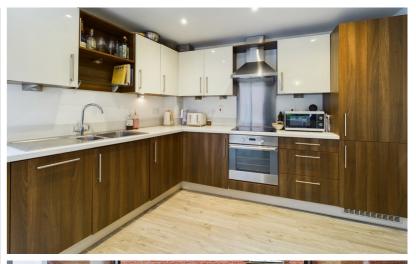

This ground floor apartment offers modern and spacious accommodation comprising of an entrance hall with airing cupboard, a generous open-plan living room with dining area and dual aspect windows with modern fitted kitchen that leads to access to a patio space. The principle bedroom offers fitted wardrobes and an en-suite shower room. The accommodation is finished with a second bedroom and family bathroom suite. The property also has the added benefit of secure underground parking.