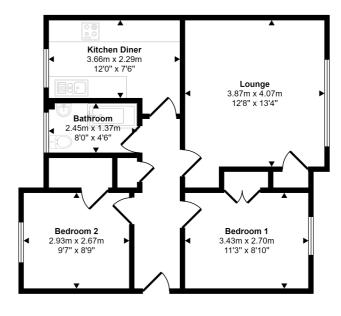

Approx Gross Internal Area 58 sq m / 627 sq ft

Floorplan

This floorplan is only for illustrative purposes and is not to scale. Measurements of rooms, doors, windows, and any items are approximate and no responsibility is taken for any error, omission or mis-statement. Icons of items such as bathroom suites are representations only and may not look like the real items. Made with Made Snappy 360.