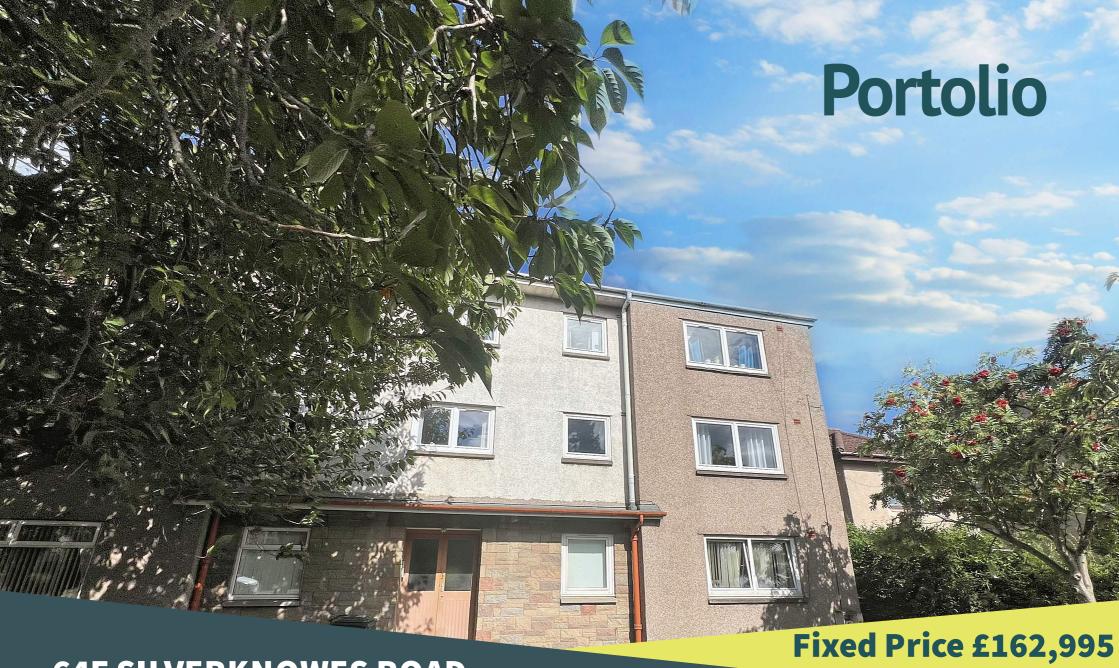

**64F SILVERKNOWES ROAD** 

Edinburgh, EH4 5LF

Tenanted 2 bed property investment in the Silverknowes area of Edinburgh. This buy-to-let is located on the top floor of a 3 storey development and the accommodation comprises an entrance hall, living room, kitchen, two bedrooms, and bathroom. The property is available £17K below the Home Report value and also benefits from gas central heating, double glazing, well kept communal garden, and is fully compliant for the rental market.

The property is being sold with the tenants in situ as a buy-to-let investment property. The property is fully compliant and the tenant has been resident since December 2016 providing rental income on day 1 of purchase. The current tenancy generates an annual rental income of £9,300 representing an immediate yield of 5.7%. There is scope to increase the rental for a future tenancy. The property is sold as seen and the sale price includes all the inventory items. The Home Report value is £180K. The factoring charge is approximately £75 per month.

## **FEATURES**

- Buy-to-let Investment
- Tenanted & Fully Compliant
- 2 Bedrooms
- Home Report £180K
- £17K Discount
- Current Rental £775pm
- Current Yield 5.7%
- Furnished Let
- EPC Rating: C
- 62 sq m