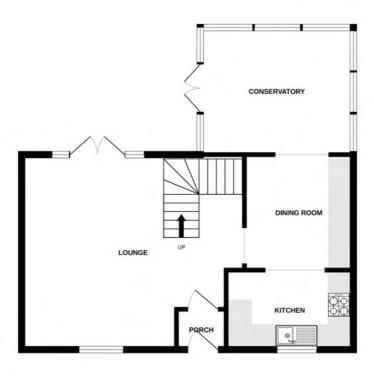

#### Porch

1.27m x 1.1m (4' 2" x 3' 7")

## Lounge

5.18m x 4.96m (17' 0" x 16' 3")

## **Dining Room**

2.77m x 2.62m (9' 1" x 8' 7")

### **Kitchen**

3.34m x 1.96m (10' 11" x 6' 5")

## **Conservatory**

3.87m x 3.25m (12' 8" x 10' 8")

#### **GROUND FLOOR**