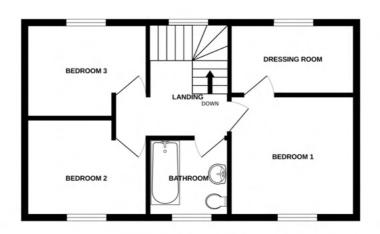

## **First Floor Landing**

2.08m x 1.973m (6' 10" x 6' 6")

# **Bedroom 1**

3.07m x 2.46m (10' 1" x 8' 1")

## **Dressing Room**

2.63m x 1.74m (8' 8" x 5' 9")

### **Bedroom 2**

3.06m x 2.39m (10' 0" x 7' 10")

#### **Bedroom 3**

3.07m x 1.81m (10' 1" x 5' 11")

# Bathroom

1.97m x 1.68m (6' 6" x 5' 6")

#### 1ST FLOOR

Whilst every attempt has been made to ensure the accuracy of the floorplan contained here, measurements of doors, windows, rooms and any other items are approximate and no responsibility is taken for any error, omission or mis-statement. This plan is for illustrative purposes only and should be used as such by any prospective purchaser. The services, systems and appliances shown have not been tested and no guarantee as to their operability or efficiency can be given.