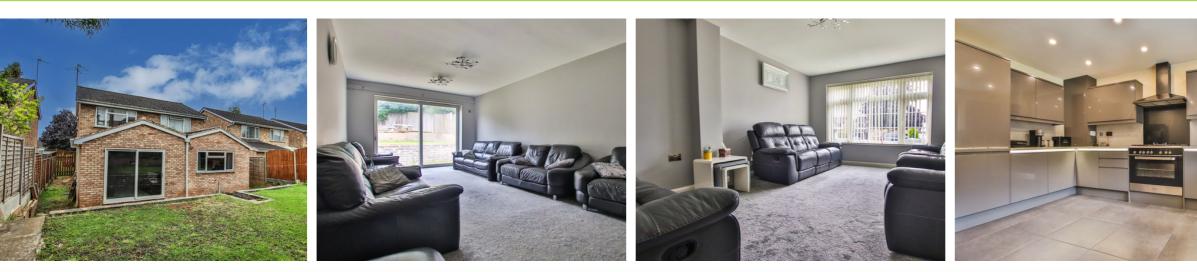

The large reception hallway leads to the sitting room at the front of the property, and to the rear is the extended living room with patio doors opening to the rear garden. The extension also includes a generously sized family kitchen, which can easily accommodate a table & has been re-fitted by the present vendor. The kitchen has a range of base & wall units, sink & drainer, space for white goods & appliances & an oven with a 5-ring hob & extractor. Additionally, the ground floor features a cloakroom and a wet room.

The first floor comprises of four bedrooms and a family bathroom.

Externally, there's off-road parking and an integral garage at the front, while the rear boasts a raised lawn area & is fenced & enclosed, with side access.