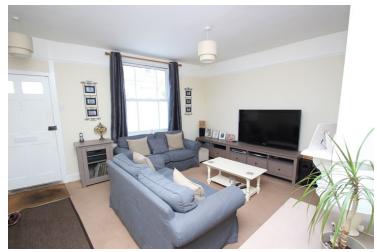

### Lounge

 $14'\ 2''\ x\ 13'\ 4''\ (4.32m\ x\ 4.06m)$  Double glazed sash window to front, radiator, feature fireplace, picture rail, door leads to under stair storage space plus access to