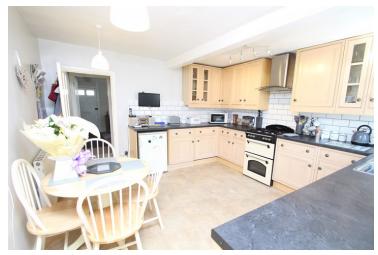

#### Kitchen/Diner

12' 5" x 12' 1" (3.78m x 3.68m) Double glazed window to rear and door to rear lobby. Kitchen is fitted with ample units comprising work surfaces with ample drawer and base units, and matching wall units including open unit/plate rack. Integrated fridge plus space and provision for washing machine and dish washer. Inset sink unit.