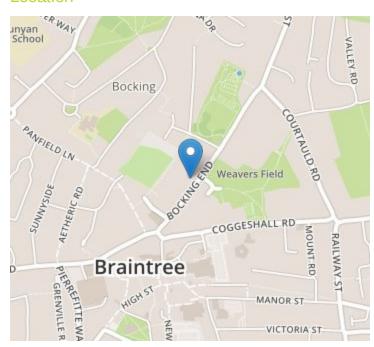

deal for office/study or den

#### Bathroom

Linen cupboard and further cupboard housing gas fired central heating combi boiler. White suite comprising wash basin, low level WC, bath with mixer and shower, double glazed frosted window to rear.

#### LANDING

Doors to:

#### **Bedroom One**



14' 4" x 12' 3" (4.37m x 3.73m) Double glazed sash window to front, radiator, feature fireplace, built in cupboard

# Property Details.

### Bedroom Two



 $12' 7" \times 7' 0"$  (3.84m x 2.13m) Double glazed window to rear, radiator, built in cupboard

### Outside



To the rear there is attractive brick block courtyard garden, with raised and retained flower beds, outside tap and large brick built workshop/store

There is permit parking available.

# Property Details.

## Floorplans

### Location



# **Energy Ratings**

We have not carried out a structural survey and the services, appliances and specific fittings have not been tested. All photographs, measurements, floor plans and distances referred to are given as a guide only and should not be relied upon for the purchase of carpets or any other fixtures or fittings. Gardens, roof terraces, balconies and communal gardens as well as tenure and lease details cannot have their accuracy guaranteed for intending purchasers. Lease details, service ground rent (where applicable) are given as a guide only and should be checked and confirmed by your solicitor prior to exchange of contracts.