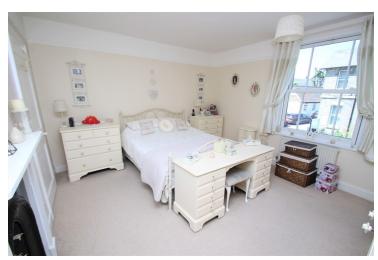

#### **Bedroom One**

14' 4" x 12' 3" (4.37m x 3.73m) Double glazed sash window to front, radiator, feature fireplace, built in cupboard