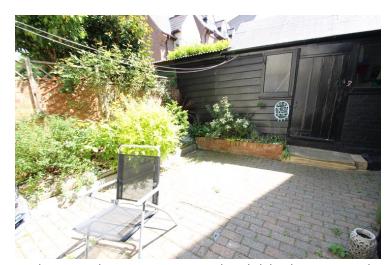

### Outside

To the rear there is attractive brick block courtyard garden, with raised and retained flower beds, outside tap and large brick built workshop/store

There is permit parking available.