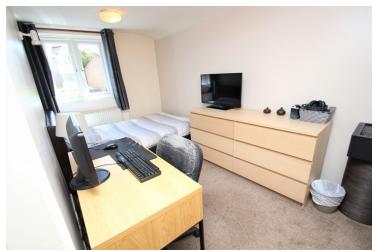

### Bedroom Two

 $12' 7" \times 7' 0"$  (3.84m x 2.13m) Double glazed window to rear, radiator, built in cupboard