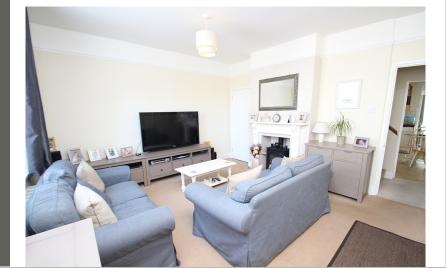

### Lounge

 $14'\ 2''\ x\ 13'\ 4''\ (4.32m\ x\ 4.06m)$  Double glazed sash window to front, radiator, feature fireplace, picture rail, door leads to under stair storage space plus access to