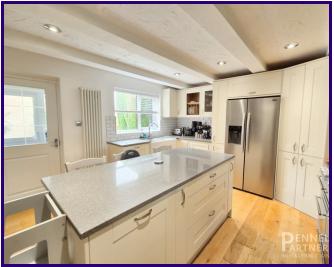

Large Refitted Kitchen: A chef's delight, featuring high-end fitted appliances, modern cabinetry, and generous counter space.

South-Facing Garden: Enjoy outdoor living with a beautifully landscaped garden boasting decked and patio seating areas, perfect for sunny days and evening gatherings.

#### ENTRANCE HALL

LIVING ROOM 3.36m x 5.32m (11' 0" x 17' 5") plus Bay Window

DINING ROOM

3.23m x 5.66m (10' 7" x 18' 7")

KITCHEN

3.98m x 4.20m (13' 1" x 13' 9")

**REAR PORCH** 