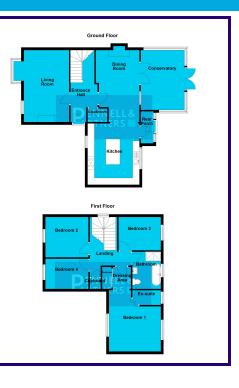

#### ENTRANCE HALL

LIVING ROOM 3.36m x 5.32m (11' 0" x 17' 5") plus Bay Window

DINING ROOM

3.23m x 5.66m (10' 7" x 18' 7")

KITCHEN

3.98m x 4.20m (13' 1" x 13' 9")

**REAR PORCH** 

#### CONSERVATORY

3.23m x 4.75m (10' 7" x 15' 7")

CLOAKROOM

#### FIRST FLOOR

#### **BEDROOM ONE**

4.00m x 4.25m (13' 1" x 13' 11") Plus Ensuite & Dressing Room

### **BEDROOM TWO**

3.37m x 3.02m (11' 1" x 9' 11")

# **BEDROOM THREE**

3.26m x 2.61m (10' 8" x 8' 7")

# **BEDROOM FOUR**

3.42m x 2.23m (11' 3" x 7' 4")

# FAMILY BATHROOM