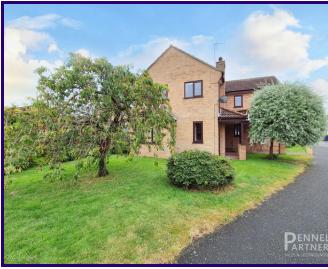

# OUTSIDE

The front garden is mainly laid to lawn, with mature trees. Pathway leading to the front door.

The Rear garden is mainly laid to lawn with patio seating area and a further decked seating area. brick wall boundaries.

personnel door leading to the garage.

driveway for multiple vehicles to the rear of the garden., set behind the fence, with gated access.