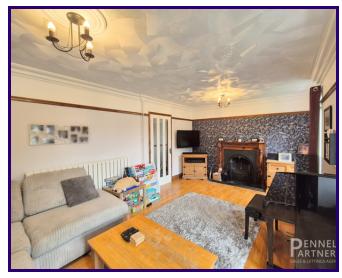

#### ENTRANCE HALL

LIVING ROOM 3.36m x 5.32m (11' 0" x 17' 5") plus Bay Window

DINING ROOM

3.23m x 5.66m (10' 7" x 18' 7")

KITCHEN

3.98m x 4.20m (13' 1" x 13' 9")

**REAR PORCH** 