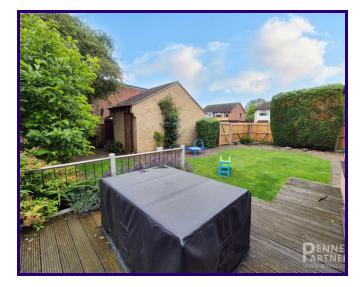

Large Refitted Kitchen: A chef's delight, featuring high-end fitted appliances, modern cabinetry, and generous counter space.

South-Facing Garden: Enjoy outdoor living with a beautifully landscaped garden boasting decked and patio seating areas, perfect for sunny days and evening gatherings.

# OUTSIDE

The front garden is mainly laid to lawn, with mature trees. Pathway leading to the front door.

The Rear garden is mainly laid to lawn with patio seating area and a further decked seating area. brick wall boundaries.