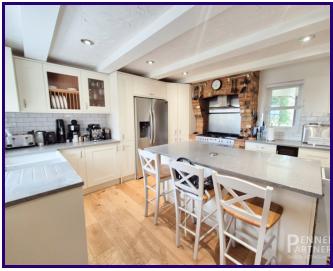

Large Refitted Kitchen: A chef's delight, featuring high-end fitted appliances, modern cabinetry, and generous counter space.

South-Facing Garden: Enjoy outdoor living with a beautifully landscaped garden boasting decked and patio seating areas, perfect for sunny days and evening gatherings.

#### ENTRANCE HALL

LIVING ROOM 3.36m x 5.32m (11' 0" x 17' 5") plus Bay Window

DINING ROOM

3.23m x 5.66m (10' 7" x 18' 7")

KITCHEN

3.98m x 4.20m (13' 1" x 13' 9")

**REAR PORCH** 