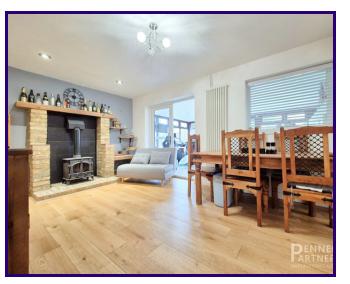

#### ENTRANCE HALL

LIVING ROOM 3.36m x 5.32m (11' 0" x 17' 5") plus Bay Window

DINING ROOM

3.23m x 5.66m (10' 7" x 18' 7")

KITCHEN

3.98m x 4.20m (13' 1" x 13' 9")

**REAR PORCH** 