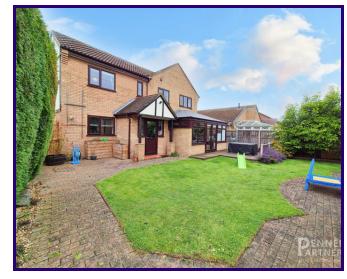

Large Refitted Kitchen: A chef's delight, featuring high-end fitted appliances, modern cabinetry, and generous counter space.

South-Facing Garden: Enjoy outdoor living with a beautifully landscaped garden boasting decked and patio seating areas, perfect for sunny days and evening gatherings.

# OUTSIDE

The front garden is mainly laid to lawn, with mature trees. Pathway leading to the front door.

The Rear garden is mainly laid to lawn with patio seating area and a further decked seating area. brick wall boundaries.