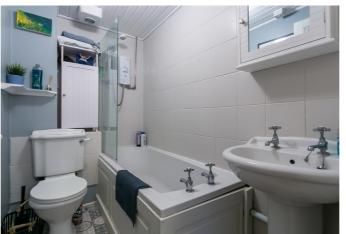

A double bedroom has a front-facing window, with traditional, working shutters, a press cupboard, and ample space for freestanding storage. The bathroom includes a three-piece suite, with a shower-over-bath and tiled splash walls.