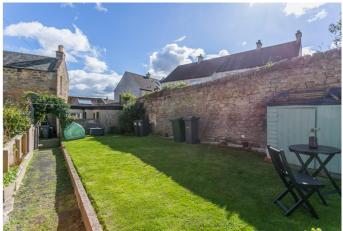

Comprises a vestibule, hallway, living room, kitchen, double bedroom and a bathroom.

Highlights include a modern kitchen, with appliances and solid wood worktops, gas central heating and contemporary flooring throughout. In addition, there is double glazing, a south-westerly facing, private, patio garden, a well-kept, shared green and unrestricted, on-street parking.