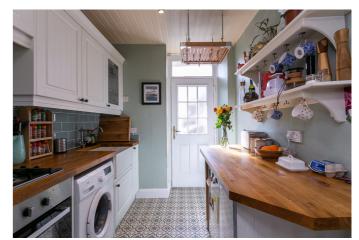

The kitchen is also rear-facing, with a door to the garden. Fitted units and worktops include a breakfast bar, Belfaststyle sink, a tiled surround, a fridge, freezer, washing machine, an integrated oven and a gas hob.