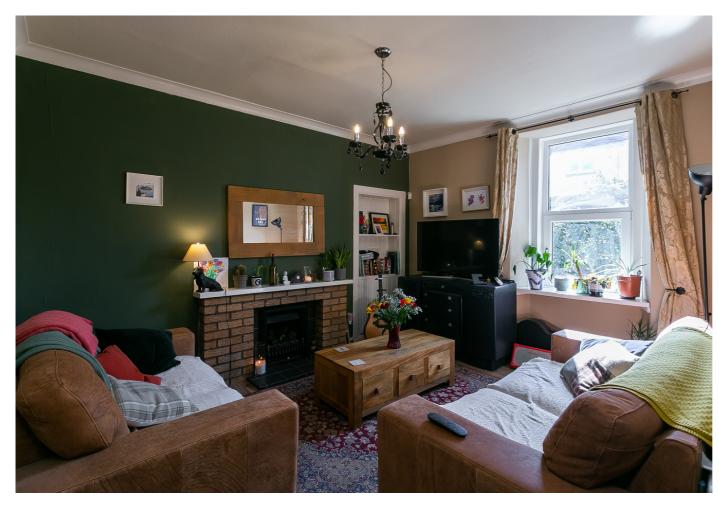

A bright vestibule offers space for outerwear and opens to the main hall giving further access throughout, including a built-in store cupboard. Rear-facing is a good-sized public room, with a feature fireplace, an open-shelved press, plain coving, and wood-effect flooring.