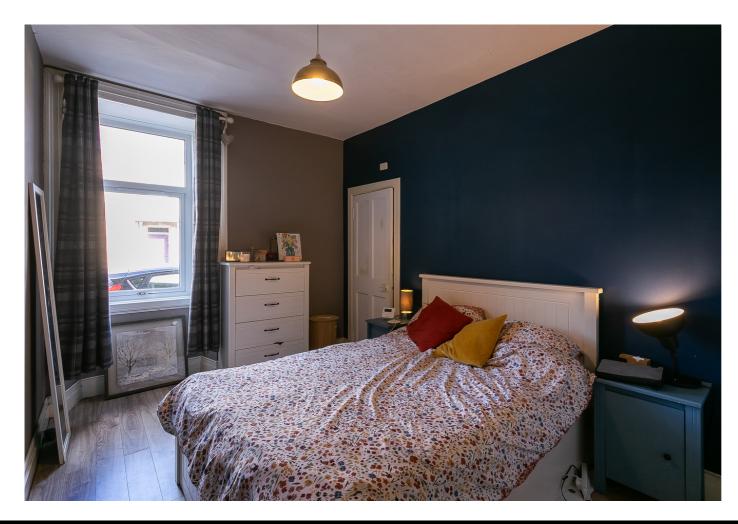

A double bedroom has a front-facing window, with traditional, working shutters, a press cupboard, and ample space for freestanding storage. The bathroom includes a three-piece suite, with a shower-over-bath and tiled splash walls.