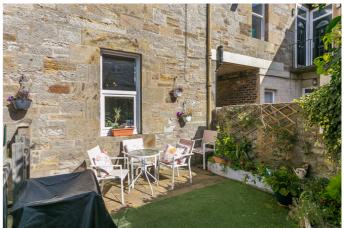

Comprises a vestibule, hallway, living room, kitchen, double bedroom and a bathroom.

Highlights include a modern kitchen, with appliances and solid wood worktops, gas central heating and contemporary flooring throughout. In addition, there is double glazing, a south-westerly facing, private, patio garden, a well-kept, shared green and unrestricted, on-street parking.