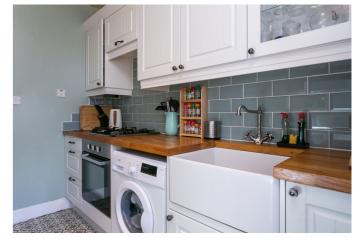

The kitchen is also rear-facing, with a door to the garden. Fitted units and worktops include a breakfast bar, Belfaststyle sink, a tiled surround, a fridge, freezer, washing machine, an integrated oven and a gas hob.