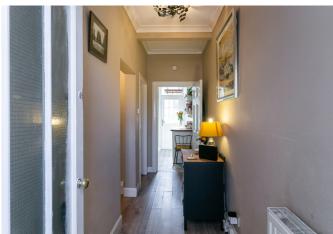

A bright vestibule offers space for outerwear and opens to the main hall giving further access throughout, including a built-in store cupboard. Rear-facing is a good-sized public room, with a feature fireplace, an open-shelved press, plain coving, and wood-effect flooring.