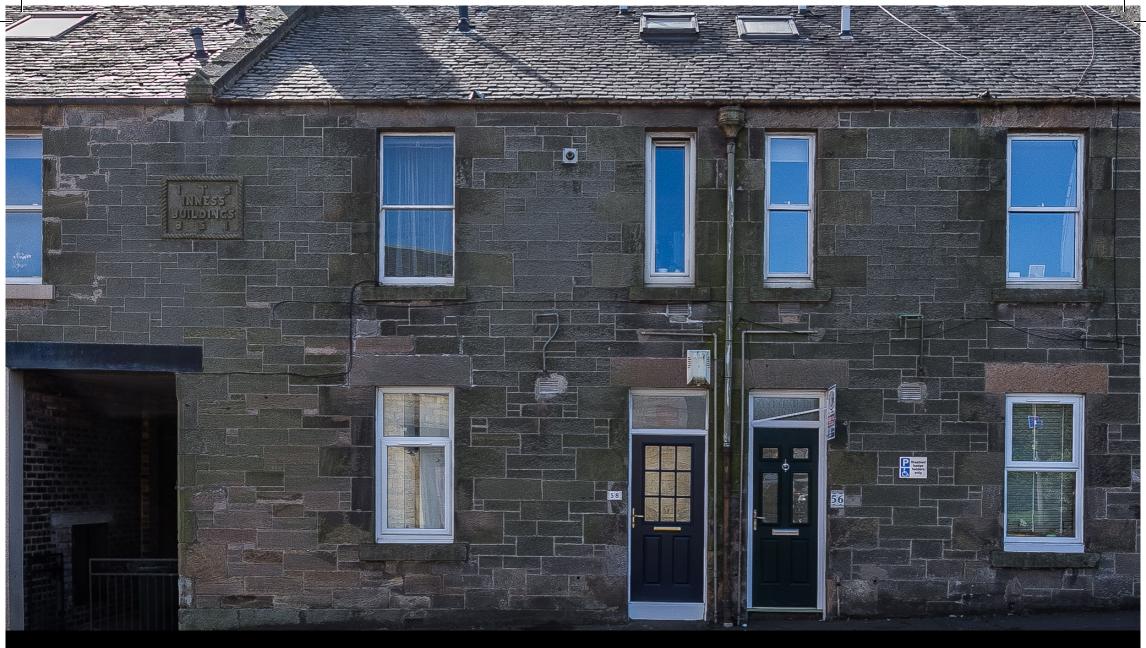

## 58 Drum Street, Gilmerton, Edinburgh, EH17 8RN

Tastefully Presented, Traditional, One-Bedroom, Ground-Floor Flat Up to date price and viewing info at mov8realestate.com/property

# Property Description

Tastefully-presented, one-bedroom, ground-floor flat, with a private garden, forming part of a traditional, stone-built terrace. Conveniently located in the established Gilmerton area, southeast of Edinburgh city centre and close to the city bypass.

Comprises a vestibule, hallway, living room, kitchen, double bedroom and a bathroom.

Highlights include a modern kitchen, with appliances and solid wood worktops, gas central heating and contemporary flooring throughout. In addition, there is double glazing, a south-westerly facing, private, patio garden, a well-kept, shared green and unrestricted, on-street parking.