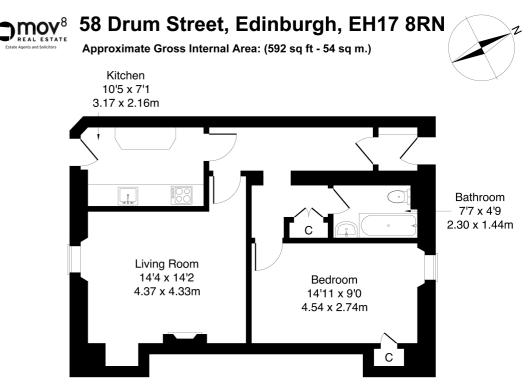

Comprises a vestibule, hallway, living room, kitchen, double bedroom and a bathroom.

Highlights include a modern kitchen, with appliances and solid wood worktops, gas central heating and contemporary flooring throughout. In addition, there is double glazing, a south-westerly facing, private, patio garden, a well-kept, shared green and unrestricted, on-street parking.

A bright vestibule offers space for outerwear and opens to the main hall giving further access throughout, including a built-in store cupboard. Rear-facing is a good-sized public room, with a feature fireplace, an open-shelved press, plain coving, and wood-effect flooring.

The kitchen is also rear-facing, with a door to the garden. Fitted units and worktops include a breakfast bar, Belfaststyle sink, a tiled surround, a fridge, freezer, washing machine, an integrated oven and a gas hob.

A double bedroom has a front-facing window, with traditional, working shutters, a press cupboard, and ample space for freestanding storage. The bathroom includes a three-piece suite, with a shower-over-bath and tiled splash walls.

Legal Disclaimer : Floor-plan and measurements are for illustrative guidance only, and not intended to form part of any contract.