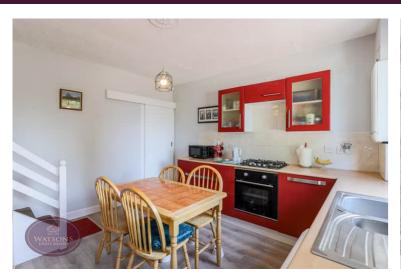

# **Dining Kitchen**

4.89m x 3.5m (16' 1" x 11' 6") A range of matching wall & base units with worksurface incorporating an inset 1.5 bowl stainless steel sink & drainer unit. Integrated appliances including electric oven and gas hob. Wall mounted combination boiler, plumbing for washing machine, space for tumble dryer and fridge freezer. UPVC double glazed window to the rear, door to the rear garden and stairs to the first floor.