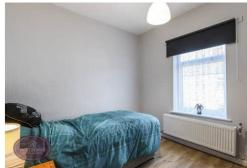

#### **Bedroom 2**

2.88m x 2.85m (9' 5" x 9' 4") UPVC double glazed window to the front and radiator.