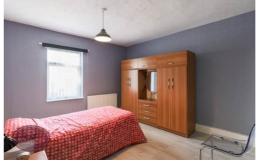

#### **Bedroom 1**

4m x 3.5m (13' 1" x 11' 6") UPVC double glazed window to the rear, radiator and access to the attic.