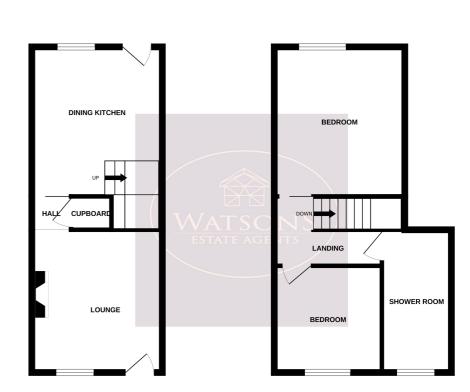

### **Ground Floor**

### Lounge

3.82m x 3.5m (12' 6" x 11' 6") UPVC double glazed window and entrance door to the front, feature fireplace surround with inset electric fire, radiator, laminate wood flooring and open to the hall.

### Hall

Under stairs storage cupboard and door to the dining kitchen.

# **Dining Kitchen**

4.89m x 3.5m (16' 1" x 11' 6") A range of matching wall & base units with worksurface incorporating an inset 1.5 bowl stainless steel sink & drainer unit. Integrated appliances including electric oven and gas hob. Wall mounted combination boiler, plumbing for washing machine, space for tumble dryer and fridge freezer. UPVC double glazed window to the rear, door to the rear garden and stairs to the first floor.

# **First Floor**

# Landing

Doors to both bedrooms and the shower room.

Whilst every attempt has been made to ensure the accuracy of the floorpian contained here, measurement of doors, windows, comes and any other thems are approximate and no responsibility is laten for early contission or mis-statement. This plan is for illustratine purposes only and should be used as such by any prospective purchaser. The services, systems and appliances shown have not been tested and no guarant as to their operationy or efficiency can be given.

#### **Bedroom 1**

4m x 3.5m (13' 1" x 11' 6") UPVC double glazed window to the rear, radiator and access to the attic.

#### **Bedroom 2**

2.88m x 2.85m (9' 5" x 9' 4") UPVC double glazed window to the front and radiator.

#### **Shower Room**

White 3 piece suite comprising wc, pedestal sink unit and shower cubicle with mains fed dual rainfall shower. Chrome heated towel rail, extractor fan, ceiling spotlights and obscured uPVC double glazed window to the front.