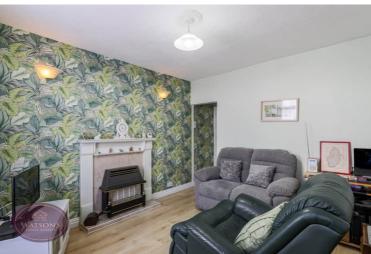

### Lounge

3.82m x 3.5m (12' 6" x 11' 6") UPVC double glazed window and entrance door to the front, feature fireplace surround with inset electric fire, radiator, laminate wood flooring and open to the hall.