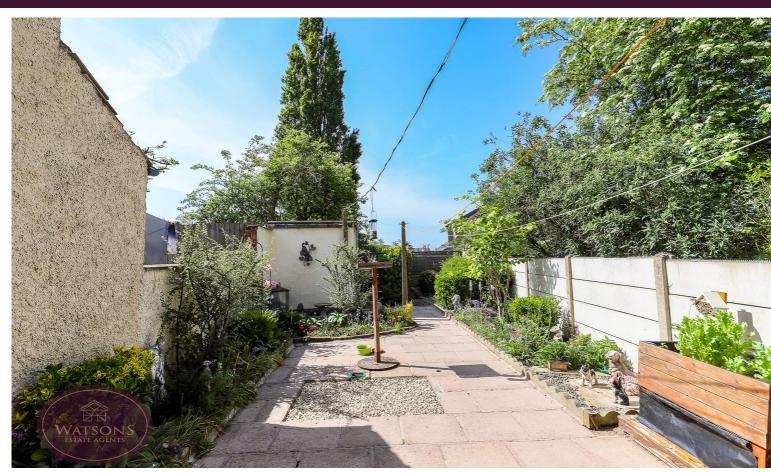

#### **Outside**

The rear garden is enclosed by stone wall with gated access to the side and comprises paved patio, brick built outhouse and flower bed borders with a range of plants and shrubs.