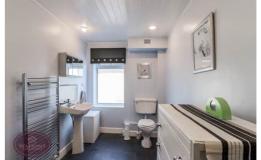

#### **Shower Room**

White 3 piece suite comprising wc, pedestal sink unit and shower cubicle with mains fed dual rainfall shower. Chrome heated towel rail, extractor fan, ceiling spotlights and obscured uPVC double glazed window to the front.