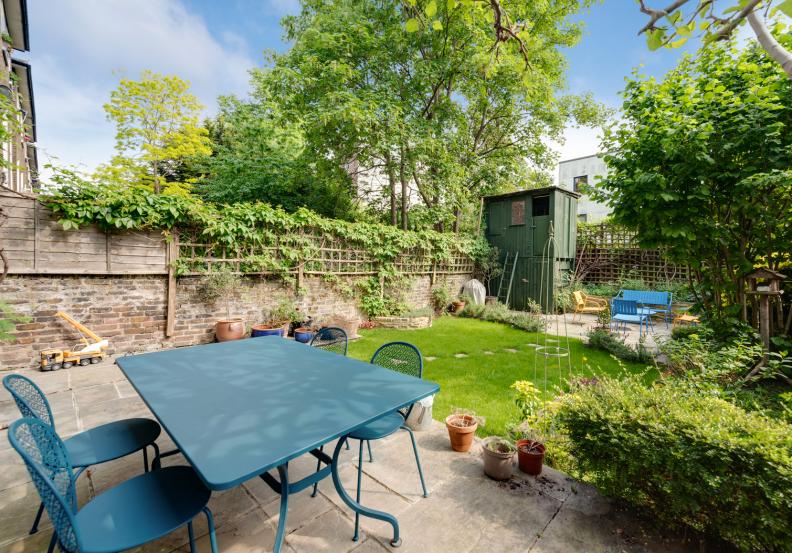

## Princess Road, London, NW6

A stylish and immaculately presented duplex apartment offering three bedroom, two bathrooms and a delightful private rear garden. This family flat boasts 1149 Sq Ft (106 Sq M) of internal space with a charming reception room and a contemporary kitchen (both with impressive ceiling heights of circa 3.33M) found on the upper floor level and three bedrooms and two bathrooms arranged over the lower level.

#### **Features**

- Three Bedroom Apartment
- Two Bathrooms
- Stylish & immaculately Presented
- Family Flat
- 0.5 Miles From Queens Park Station
- 1149 Sq Ft (106 Sq M) Of Internal Space
- Charming Reception Room
- Contemporary Kitchen With Dining Space
- Private Rear Garden
- Available From Mid-July