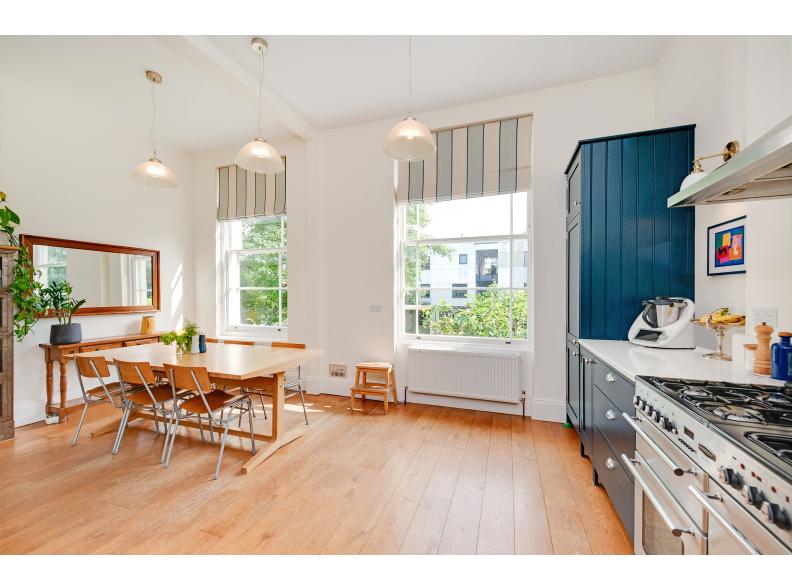

## Princess Road, London, NW6

A stylish and immaculately presented duplex apartment offering three bedroom, two bathrooms and a delightful private rear garden. This family flat boasts 1149 Sq Ft (106 Sq M) of internal space with a charming reception room and a contemporary kitchen (both with impressive ceiling heights of circa 3.33M) found on the upper floor level and three bedrooms and two bathrooms arranged over the lower level.

#### **Features**

- Three Bedroom Apartment
- Two Bathrooms
- Stylish & immaculately Presented
- Family Flat
- 0.5 Miles From Queens Park Station
- 1149 Sq Ft (106 Sq M) Of Internal Space
- Charming Reception Room
- Contemporary Kitchen With Dining Space
- Private Rear Garden
- Available From Mid-July