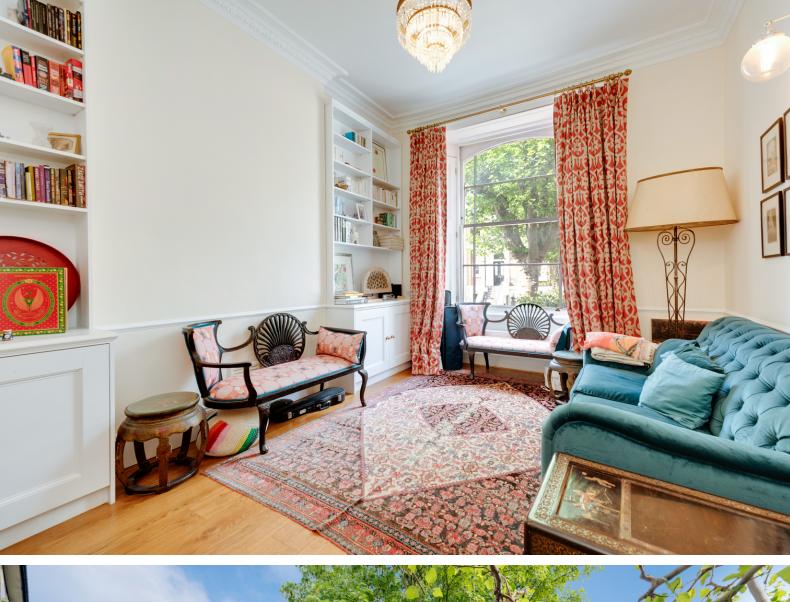

## Princess Road, London, NW6

A stylish and immaculately presented duplex apartment offering three bedroom, two bathrooms and a delightful private rear garden. This family flat boasts 1149 Sq Ft (106 Sq M) of internal space with a charming reception room and a contemporary kitchen (both with impressive ceiling heights of circa 3.33M) found on the upper floor level and three bedrooms and two bathrooms arranged over the lower level.

#### **Features**

- Three Bedroom Apartment
- Two Bathrooms
- Stylish & immaculately Presented
- Family Flat
- 0.5 Miles From Queens Park Station
- 1149 Sq Ft (106 Sq M) Of Internal Space
- Charming Reception Room
- Contemporary Kitchen With Dining Space
- Private Rear Garden
- Available From Mid-July