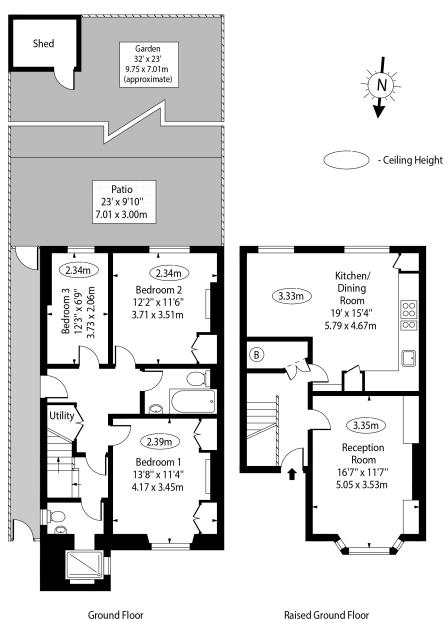

### Princess Road, NW6

1149 Sq Ft - 106.74 Sq M Approx Gross Internal Area

(Excluding Shed)

#### For Illustration Purposes Only - Not To Scale Floor Plan by www.nogaphotostudio.com Ref: No.52346

This floor plan should be used as a general outline for guidance only. Any intending purchaser or lessee should satisfy themselves by inspection, searches, enquiries and full survey as to the correctness of each statement. Any areas, measurements or distances quoted are approximate and should not be used to value a property or be the basis of any sale or let.