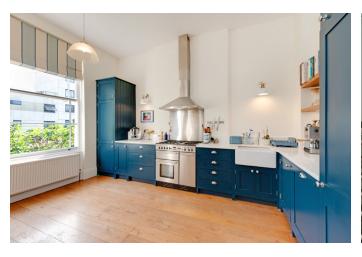

## Princess Road, London, NW6

A stylish and immaculately presented duplex apartment offering three bedroom, two bathrooms and a delightful private rear garden. This family flat boasts 1149 Sq Ft (106 Sq M) of internal space with a charming reception room and a contemporary kitchen (both with impressive ceiling heights of circa 3.33M) found on the upper floor level and three bedrooms and two bathrooms arranged over the lower level.

#### **Features**

- Three Bedroom Apartment
- Two Bathrooms
- Stylish & immaculately Presented
- Family Flat
- 0.5 Miles From Queens Park Station
- 1149 Sq Ft (106 Sq M) Of Internal Space
- Charming Reception Room
- Contemporary Kitchen With Dining Space
- Private Rear Garden
- Available From Mid-July