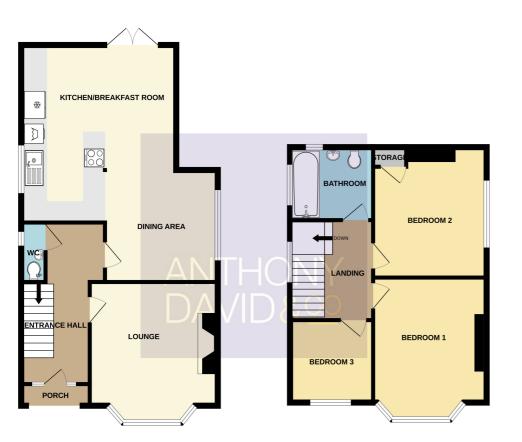

## ANTHONY DAVID&

GROUND FLOOR 621 sq.ft. (57.7 sq.m.) approx. 1ST FLOOR 475 sq.ft. (44.1 sq.m.) approx.

Storm Porch Door to

Entrance Hall 8' 3" x 7' 11" (2.51m x 2.41m)

Lounge 13' 8" x 12' 4" (4.17m x 3.76m)

Kitchen/Diner/Breakfast Room 21' 5" x 15' 1" (6.53m x 4.60m)

Downstairs Cloakroom

Landing 8' 3" x 7' 11" (2.51m x 2.41m)

Bedroom One 13' 8" x 11' 0" (4.17m x 3.35m)

Bedroom Two 12' 1" x 11' 0" (3.68m x 3.35m)

Bedroom Three 8' 1" x 7' 10" (2.46m x 2.39m)

Bathroom 8' 2" x 7' 9" (2.49m x 2.36m)

Garden Good sized

Driveway Off road parking x 2

Council Tax Band D

TOTALFLOOR AREA: 11U5sqtft (103 6 sqm) approx. While sevey attempt has been rate to sensure the accuracy of the flowpins orositated here, measurement of doors, windows, toors and any other lems are approximate and to responsibility is taken to ran y error prospective purchase. The services, systems and appliances about have not been tested and no guarant and the services application of the service service and the services and the service applications of the service services and the service services and the service (2023). In the service (2023)