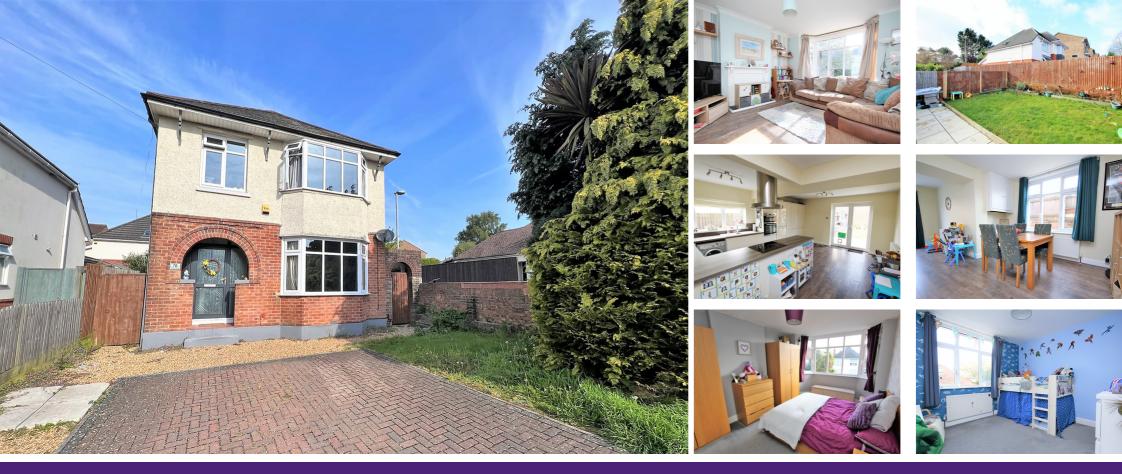

## 78 Good Road, Parkstone, Poole, Dorset BH12 3HW

A superb three bedroom detached house ideally situated on this corner plot in a quiet cul-de-sac in the heart of Parkstone close to local shops, amenities and central bus routes. Tower Park Leisure centre with its array of eateries, gym, cinema, splash park and Tesco super store is also a short drive away. This bright and airy property presents and ideal family home and internal viewing is advised to appreciate the 1100 sq ft of accommodation on offer, which comprises: lounge, stunning newly fitted open plan kitchen/diner/breakfast room, downstairs W.C, and four piece bathroom suite. Externally the property boasts a good sized Westerly aspect rear garden with lawned area and sun patio. To the front the driveway provides off road parking for two cars. Further features include: Feature fireplace to lounge, integrated appliances to kitchen, gas central heating and UPVC double glazing. Nearby Schools - Livingstone Juniors, Heatherlands Primary and Manorside Academy.