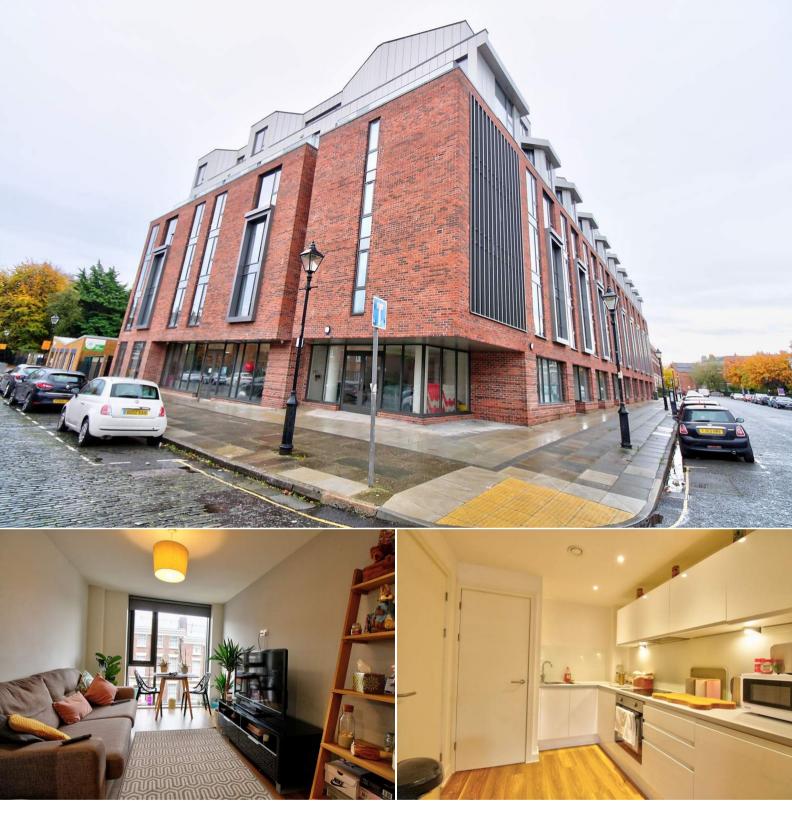

## Falkner Street Liverpool

Bettermove are pleased to welcome to the market this charming on bedroom second floor apartment in the Georgian Quarter, available with no forward chain.

This is a leasehold property which benefits from a long lease with approximately 250 years remaining; the ground rent is £457 per year and the service charge is £161 per month.

The property is tenanted and will be sold with tenants in situ - rental yields can be obtained through Bettermove.

The interior of this beautifully-presented property, which is sold furnished, comprises a modern open plan kitchen/living room, spacious double bedroom and a well-appointed bathroom.

Located in the sought after Georgian Quarter, the property is close to a wide range of amenities, including supermarkets, restaurants, bars and pubs. Excellent transport links can be found from the A562, A561, M62, M53, Liverpool Central & Lime Street stations and Edge Hill station.