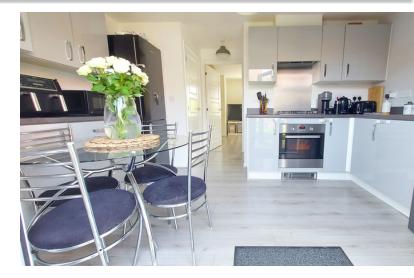

#### **KITCHEN/BREAKFAST**

12' 9" x 7' 2" (3.89m x 2.18m) (approx.) Fitted with a range of base and eye level units, stainless steel sink unit, plumbing and space for washing machine, integrated oven, hob, extractor fan, laminate flooring, fridge freezer space and UPVC French doors to garden.