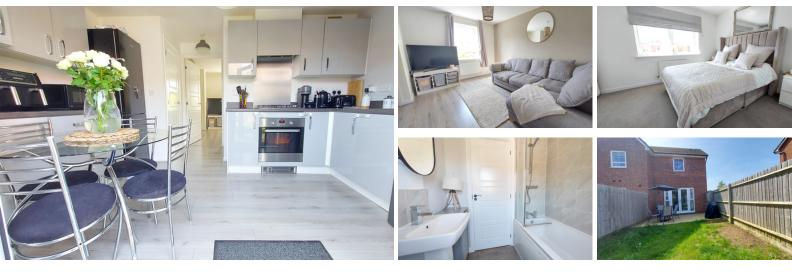

#### ENTRANCE

Composite door to front, radiator and door to lounge.

#### LOUNGE

12' 10" x 11' 11" (3.91m x 3.63m) (approx.) UPVC window to front, laminate flooring, radiator and stairs to first floor.

#### **INNER LOBBY**

Laminated flooring and cupboard.

#### CLOAKROOM

Fitted with a two piece suite comprising WC and wash hand basin, part tiled walls, radiator and UPVC window to side.

#### **KITCHEN/BREAKFAST**

12' 9" x 7' 2" (3.89m x 2.18m) (approx.) Fitted with a range of base and eye level units, stainless steel sink unit, plumbing and space for washing machine, integrated oven, hob, extractor fan, laminate flooring, fridge freezer space and UPVC French doors to garden.

#### LANDING

Radiator and loft access.

#### **BEDROOM ONE**

12' 10" x 9' 4" (3.91m x 2.84m) (approx.) UPVC window to front, radiator and cupboard.

#### **BEDROOM TWO**

12' 10" x 7' 2" (3.91m x 2.18m) (approx.) UPVC window to rear and radiator.

#### BATHROOM

Fitted with a three piece suite comprising WC, wash hand basin and bath with shower over, part tiled walls, radiator and UPVC window to side.

#### OUTSIDE

Rear- Laid to lawn, paved patio, enclosed by fencing, shed and gated side access.

Off road parking for two cars next to the property, set back from the road.

Front- Mature shrubs and hedging and on a private road.