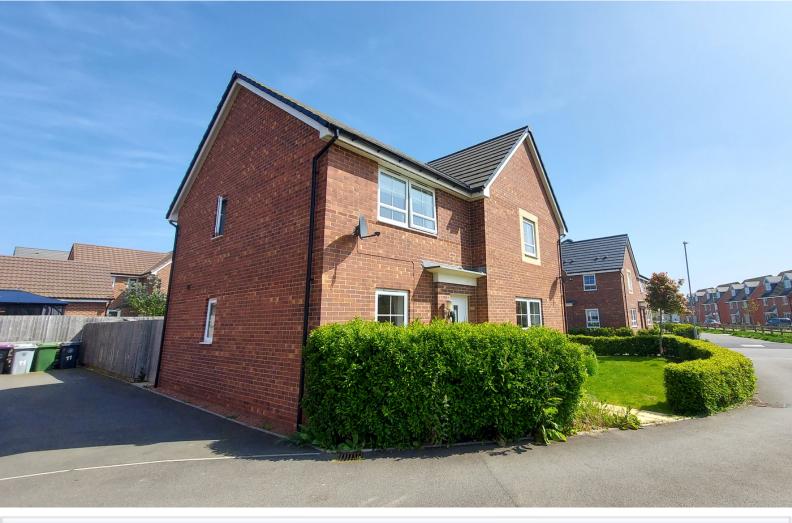

## 11 Southwell Way, Bourne, Lincolnshire PE10 OYT

£185,000

\*\*\*FIRST TIME BUYERS THIS IS THE ONE\*\*\* Modern semi detached property located in the popular area of Elsea Park within walking distance to Bourne town centre, the grammar school, and local amenities. The property is situated on a private road set overlooking green area. The road has access for the residents only. In brief the property comprises of entrance hall, lounge, inner lobby, cloakroom and kitchen. Upstairs there are two double bedrooms and a family bathroom. Outside is a fully enclosed garden and allocated parking adjacent to the property for two vehicles. To fully appreciate this opportunity viewings are highly recommended. EPC Energy Rating B/Council Tax band A.

#### OUTSIDE

Rear- Laid to lawn, paved patio, enclosed by fencing, shed and gated side access.

Off road parking for two cars next to the property, set back from the road.

Front- Mature shrubs and hedging and on a private road.