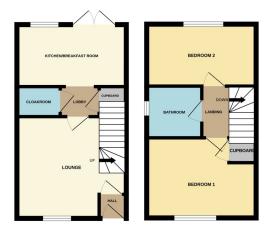

#### ENTRANCE

Composite door to front, radiator and door to lounge.

#### LOUNGE

12' 10" x 11' 11" (3.91m x 3.63m) (approx.) UPVC window to front, laminate flooring, radiator and stairs to first floor.

#### **INNER LOBBY**

Laminated flooring and cupboard.

#### CLOAKROOM

Fitted with a two piece suite comprising WC and wash hand basin, part tiled walls, radiator and UPVC window to side.

#### **KITCHEN/BREAKFAST**

12' 9" x 7' 2" (3.89m x 2.18m) (approx.) Fitted with a range of base and eye level units, stainless steel sink unit, plumbing and space for washing machine, integrated oven, hob, extractor fan, laminate flooring, fridge freezer space and UPVC French doors to garden.

#### LANDING

Radiator and loft access.

#### **BEDROOM ONE**

12' 10" x 9' 4" (3.91m x 2.84m) (approx.) UPVC window to front, radiator and cupboard.

#### **BEDROOM TWO**

12' 10" x 7' 2" (3.91m x 2.18m) (approx.) UPVC window to rear and radiator.

#### BATHROOM

Fitted with a three piece suite comprising WC, wash hand basin and bath with shower over, part tiled walls, radiator and UPVC window to side.

#### AGENTS NOTE

The floorplan is for illustrative purposes only. Fixtures and fittings may not represent the current state of the property. Not to scale and is meant as a guide only.

As is normal with many modern housing estates, there is an annual fee for the upkeep of the roads, lighting and communal green areas. For further information please call Rosedale Property Agents.