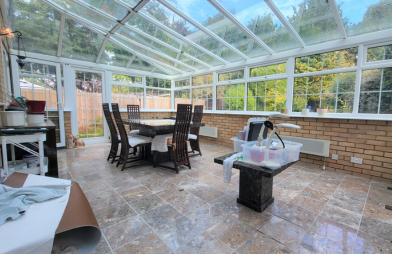

#### **CONSERVATORY**

20' 0" x 12' 0" (6.10m x 3.66m) (approx) UPVC double glazed windows to side and rear. UPVC double glazed door to side.