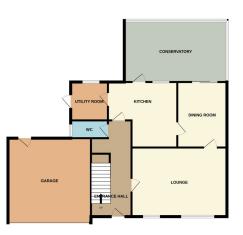

#### **ENTRANCE HALL**

Door to front, cupboard, radiator and stairs to first floor.

#### **KITCHEN**

13' 6" x 12' 9" (4.11m x 3.89m) (approx) Fitted with a range of base and eye level units with work surfaces over, sink with mixer tap over, space for a cooker and space for fridge / freezer. Window to rear, door to rear. Door to utility.

#### **LOUNGE**

17' 4" x 13' 4" (5.28m x 4.06m) (approx) Window to front, radiator, coving to ceiling and door to :-

#### DINING ROOM

12' 8" x 9' 7" (3.86m x 2.92m) (approx) door to rear, radiator and door to kitchen.

#### **CLOAKROOM**

7' 5" x 3' 5" (2.26m x 1.04m) (approx) Fitted with a two piece suite comprising low level W/C, pedestal wash hand basin with mixer taps and heated towel rail.

#### **CONSERVATORY**

20' 0" x 12' 0" (6.10m x 3.66m) (approx) UPVC double glazed windows to side and rear. UPVC double glazed door to side.

#### UTILITY

7' 5" x 7' 5" (2.26m x 2.26m) (approx) Fitted with a range of base units with work surface over, plumbing for a washing machine and space for a tumble dryer. UPVC double glazed window to rear, UPVC double glazed door to side.

#### AGENT NOTES

The floorplan is for illustrative purposes only. Fixtures and fittings do not represent the current state of the property. Not to scale and is meant as a guide only.