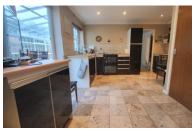

#### **KITCHEN**

13' 6" x 12' 9" (4.11m x 3.89m) (approx) Fitted with a range of base and eye level units with work surfaces over, sink with mixer tap over, space for a cooker and space for fridge / freezer. Window to rear, door to rear. Door to utility.

#### UTILITY

7' 5" x 7' 5" (2.26m x 2.26m) (approx) Fitted with a range of base units with work surface over, plumbing for a washing machine and space for a tumble dryer. UPVC double glazed window to rear, UPVC double glazed door to side.