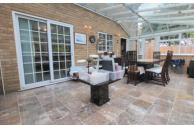

#### **CONSERVATORY**

20' 0" x 12' 0" (6.10m x 3.66m) (approx) UPVC double glazed windows to side and rear. UPVC double glazed door to side.