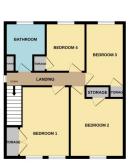

### **LANDING**

UPVC double glazed window to side.

#### **BEDROOM 1**

13' 7" x 9' 6" (4.14m x 2.90m) (approx) (min) Two UPVC double glazed windows to front, wardrobe and radiator.

## BEDROOM 2

11' 4"  $\times$  10' 8" (3.45m  $\times$  3.25m) (approx) MAX UPVC double glazed window to front cupboard and radiator.

#### BEDROOM 3

12' 5" x 7' 6" (3.78m x 2.29m) (approx) UPVC double glazed window to rear, cupboard and radiator.

#### BEDROOM 4

9' 5" x 7' 9" (2.87m x 2.36m) (approx) UPVC double glazed window to rear, cupboard and radiator.

#### BATHROOM

9' 5" x 7' 5" (2.87m x 2.26m) (approx) (max) ( L - Shape) Fitted with a three piece suite comprising low level W/C, pedestal wash hand basin, shower cubicle and heated towel rail. UPVC double glazed window to rear.

#### AGENT NOTES

The floorplan is for illustrative purposes only. Fixtures and fittings do not represent the current state of the property. Not to scale and is meant as a guide only.