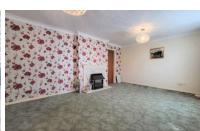

#### **LOUNGE**

17' 4" x 13' 4" (5.28m x 4.06m) (approx) Window to front, radiator, coving to ceiling and door to :-

#### DINING ROOM

12' 8" x 9' 7" (3.86m x 2.92m) (approx) door to rear, radiator and door to kitchen.