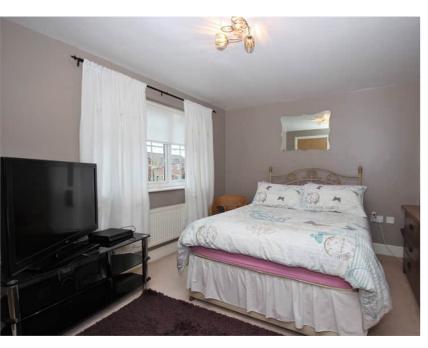

#### Bedroom One

4.10m x 3.10m (13' 5" x 10' 2")

UPVC Double-Glazed window, light to ceiling, carpet to flooring, radiator, built in double wardrobe.