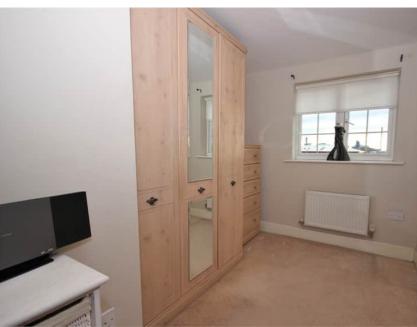

#### Bedroom Two

3.00m x 2.20m (9' 10" x 7' 3")

UPVC Double-Glazed window, light to ceiling, carpet to flooring, radiator.