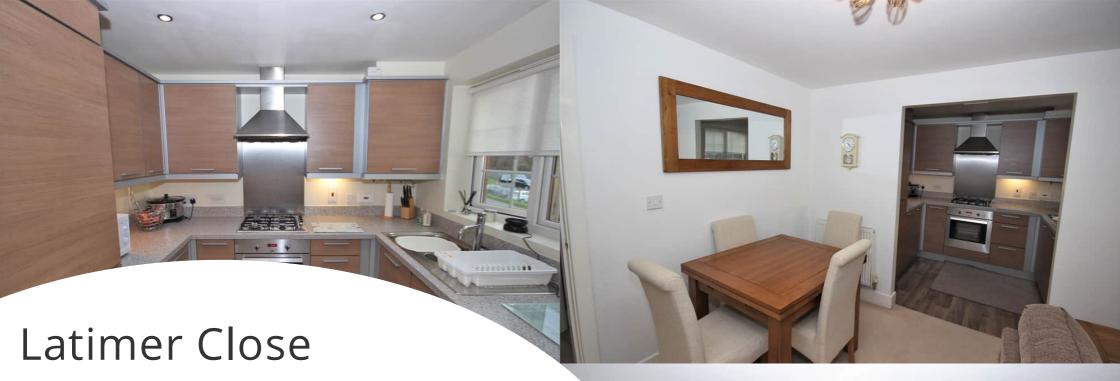

### Kitchen

2.10m x 2.70m (6' 11" x 8' 10")

UPVC Double-Glazed window, two spot lights to ceiling, vinyl flooring. Kitchen comprises a range of wall and base units with square edge work surface over with matching splashback, stainless steel electric oven, gas hob, chimney styled extractor hood over, stainless steel 1½ bowl sink and drainer with mixer tap, integral fridge/freezer and washing machine.