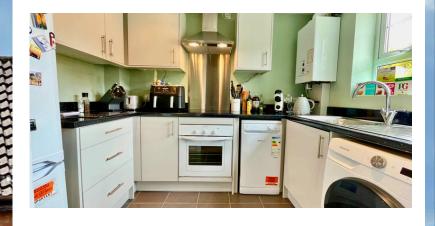

# **Property Description**

The accommodation in brief comprises: entrance hall, fitted kitchen to the front, and a bright, spacious living area to the rear with French doors opening out onto the enclosed rear garden. To the first floor, the property offers two wellproportioned bedrooms, with bedroom one featuring built-in wardrobes, and a modern family bathroom. Externally, the property benefits from a private rear garden ideal for entertaining, along with driveway parking.