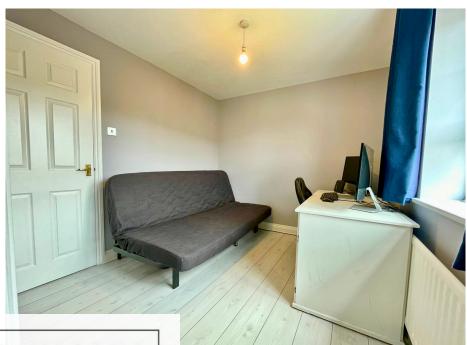

# **Property Description**

The accommodation in brief comprises: entrance hall, fitted kitchen to the front, and a bright, spacious living area to the rear with French doors opening out onto the enclosed rear garden. To the first floor, the property offers two wellproportioned bedrooms, with bedroom one featuring built-in wardrobes, and a modern family bathroom. Externally, the property benefits from a private rear garden ideal for entertaining, along with driveway parking.

### **Room Descriptions:**

Entrance Hall

Kitchen 6'5'' 9'6'' Sitting Room 14'8'' 12'6''

First Floor

Bedroom one 9'11" 12'6" Bedroom Two 9'1" 9'4" Family bathroom 6'3" 6

> Rear Garden Single Garage

**First Floor** 