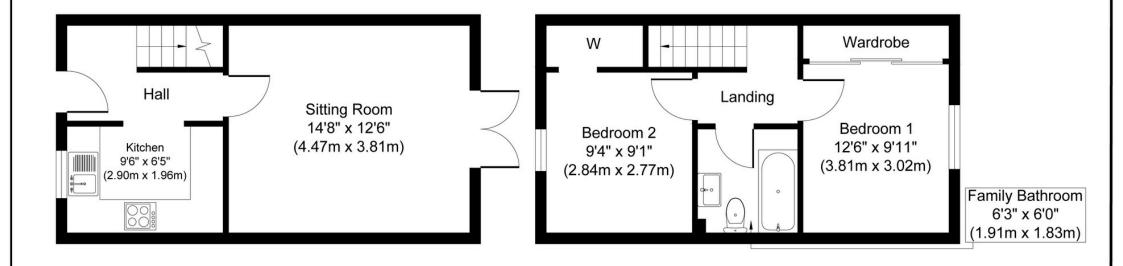

### **Room Descriptions:**

Entrance Hall

Kitchen 6'5'' 9'6'' Sitting Room 14'8'' 12'6''

First Floor

Bedroom one 9'11" 12'6" Bedroom Two 9'1" 9'4" Family bathroom 6'3" 6

> Rear Garden Single Garage

**First Floor** 

**Ground Floor** 

Approx. Gross Internal Floor Area 613 sq. ft / 56.90 sq. m

Whilst every attempt has been made to ensure the accuracy of the floor plan contained here, measurements of doors, windows, rooms and any other items are approximate and no responsibility is taken for any error, omission, or mis-statement This plan is for illustrative purposes only and should be used as such by any prospective purchaser or tenant. The services, systems and appliances shown have not been tested and no guarantee as to their operability or efficiency can be given.