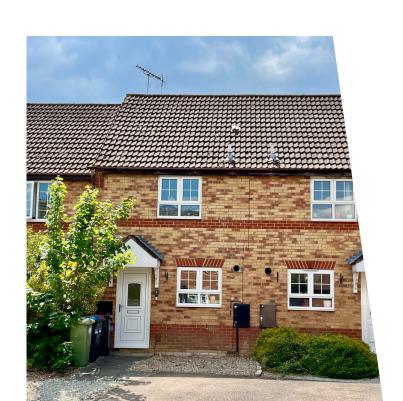

## 6 LONG AYRES, CALDECOTTE, MILTON KEYNES, MK7 8HF

For Sale | Freehold | £300,000

# **Property Description**

The accommodation in brief comprises: entrance hall, fitted kitchen to the front, and a bright, spacious living area to the rear with French doors opening out onto the enclosed rear garden. To the first floor, the property offers two wellproportioned bedrooms, with bedroom one featuring built-in wardrobes, and a modern family bathroom. Externally, the property benefits from a private rear garden ideal for entertaining, along with driveway parking.