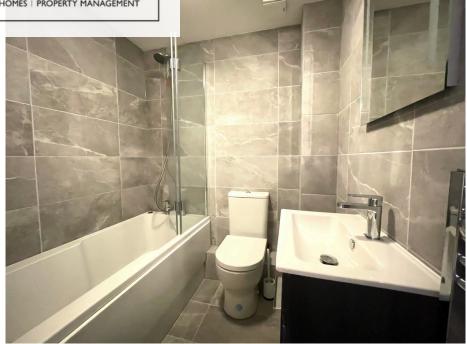

# **Property Description**

The accommodation in brief comprises: entrance hall, fitted kitchen to the front, and a bright, spacious living area to the rear with French doors opening out onto the enclosed rear garden. To the first floor, the property offers two wellproportioned bedrooms, with bedroom one featuring built-in wardrobes, and a modern family bathroom. Externally, the property benefits from a private rear garden ideal for entertaining, along with driveway parking.

### **Room Descriptions:**

Entrance Hall

Kitchen 6'5'' 9'6'' Sitting Room 14'8'' 12'6''

First Floor

Bedroom one 9'11" 12'6" Bedroom Two 9'1" 9'4" Family bathroom 6'3" 6

> Rear Garden Single Garage

**First Floor** 