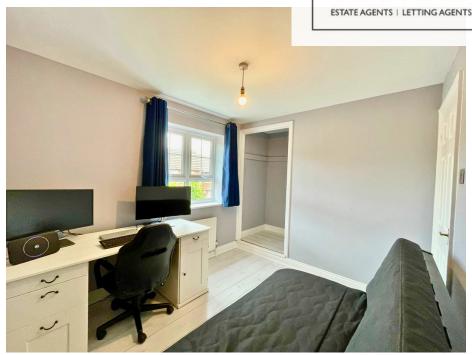

# **Property Description**

The accommodation in brief comprises: entrance hall, fitted kitchen to the front, and a bright, spacious living area to the rear with French doors opening out onto the enclosed rear garden. To the first floor, the property offers two wellproportioned bedrooms, with bedroom one featuring built-in wardrobes, and a modern family bathroom. Externally, the property benefits from a private rear garden ideal for entertaining, along with driveway parking.

### **Room Descriptions:**

Entrance Hall

Kitchen 6'5'' 9'6'' Sitting Room 14'8'' 12'6''

First Floor

Bedroom one 9'11" 12'6" Bedroom Two 9'1" 9'4" Family bathroom 6'3" 6

> Rear Garden Single Garage

**First Floor** 