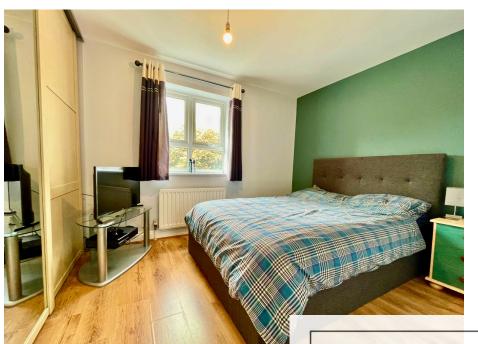

# **Property Description**

The accommodation in brief comprises: entrance hall, fitted kitchen to the front, and a bright, spacious living area to the rear with French doors opening out onto the enclosed rear garden. To the first floor, the property offers two wellproportioned bedrooms, with bedroom one featuring built-in wardrobes, and a modern family bathroom. Externally, the property benefits from a private rear garden ideal for entertaining, along with driveway parking.

### **Room Descriptions:**

Entrance Hall

Kitchen 6'5'' 9'6'' Sitting Room 14'8'' 12'6''

First Floor

Bedroom one 9'11" 12'6" Bedroom Two 9'1" 9'4" Family bathroom 6'3" 6

> Rear Garden Single Garage

**First Floor** 