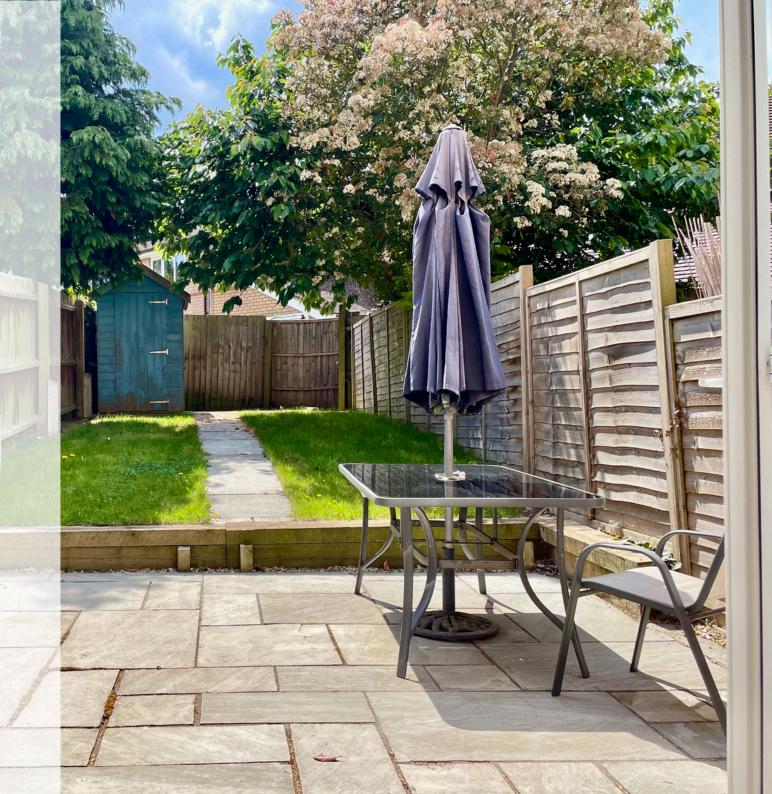

# **Property Description**

The accommodation in brief comprises: entrance hall, fitted kitchen to the front, and a bright, spacious living area to the rear with French doors opening out onto the enclosed rear garden. To the first floor, the property offers two wellproportioned bedrooms, with bedroom one featuring built-in wardrobes, and a modern family bathroom. Externally, the property benefits from a private rear garden ideal for entertaining, along with driveway parking.