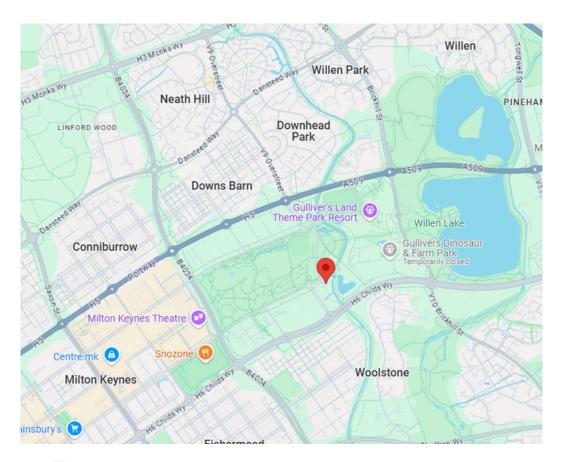

#### **Location**

Caldecotte is a desirable residential location, renowned for its proximity to the picturesque Caldecotte Lake and extensive green spaces. Perfect for outdoor enthusiasts, the area offers beautiful walking and cycling routes, while still being within easy reach of Central Milton Keynes and the MT motorway, providing excellent commuter links. Local amenities include well-regarded primary and secondary schools, convenience stores, and leisure facilities, all contributing to a strong community feel.