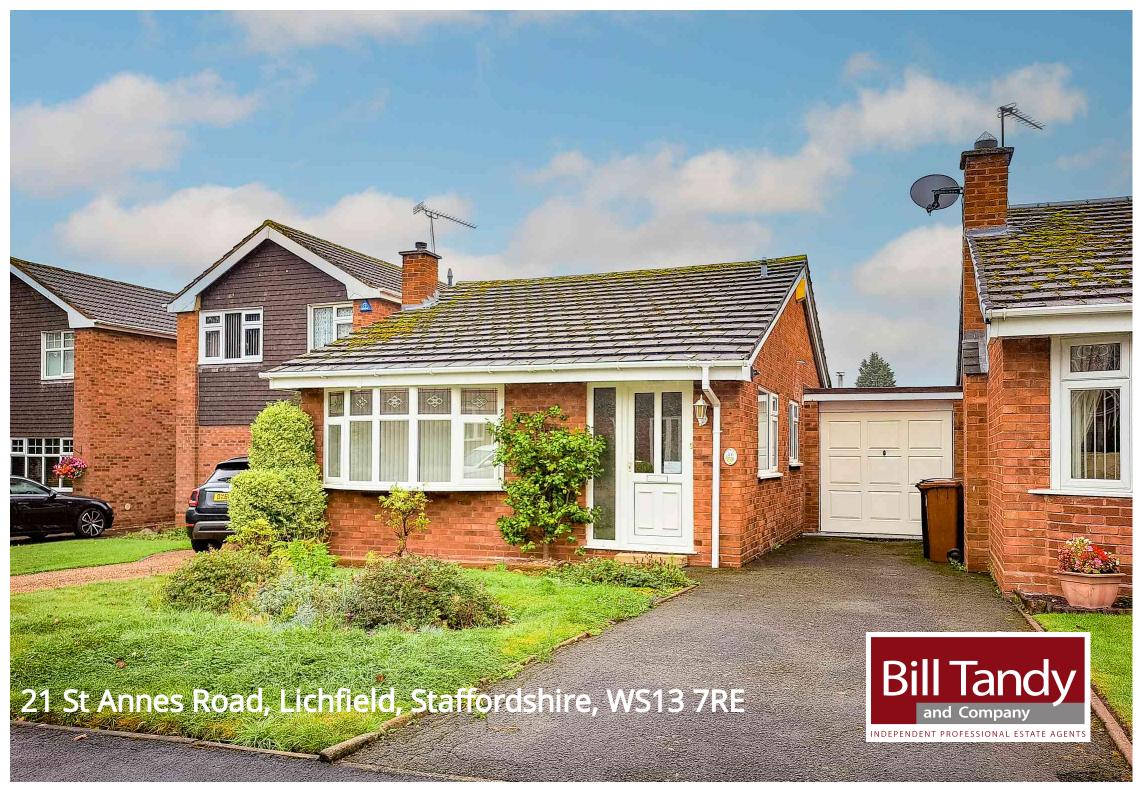

# 21 St Annes Road, Lichfield, Staffordshire, WS13 7RE

### £290,000 OFFERS IN EXCESS OF

Bill Tandy and company Lichfield are delighted in offering for sale this modern Link-Detached Bungalow on the highly sought after and popular residential development within the cul-de-sac position of St Anne's Road, Lichfield. Bungalows on this development rarely come to the market and for this reason we strongly recommend early viewings to avoid disappointment. The property is offered with no upward chain and comprises a reception hall, lounge, inner hall, modern kitchen, conservatory, modern shower room and two bedrooms. Externally the bungalow enjoys a tarmac driveway provide ample parking, gardens to front and rear, garage with additional wooden shed providing ideal storage or use as a workshop. Council Tax band C and EPC rating of D.