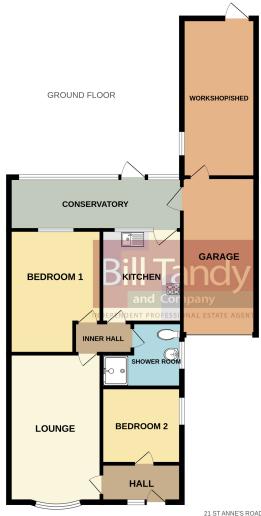

### THE BUNGALOW IS ARRANGED ON THE GROUND FLOOR TO COMPRISE

21 ST ANNE'S ROAD, LICHFIELD, WS13 7RE

Whist every attempt has been made to ensure the accuracy of the floorpian contained here, measurements of doors, windows, crown and my other terms are opportunate and to responsibility is taken for my error, omission or mis-statement. This plan is for illustrative purposes only and should be used as such by any prospective purchaser. The services, systems and appliances shown have not been tested and no guarantee as to their operability or efficiency can be given.