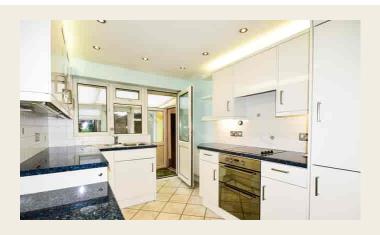

ng, gardens to front and rear, garage with additional wooden shed providing ideal storage or use as a workshop. Council Tax band C and EPC rating of D.



### THE BUNGALOW IS ARRANGED ON THE GROUND FLOOR TO COMPRISE

#### **RECEPTION HALL**

#### LOUNGE

3.25m x 4.76m (10' 8" x 15' 7")

#### **INNER HALL**

**DOORS OPEN TO** 

#### **KITCHEN**

2.38m x 3.03m (7' 10" x 9' 11")

#### **CONSERVATORY**

#### **BEDROOM 1**

2.96m x 3.96m (9' 9" x 13' 0")

#### **BEDROOM 2/STUDY**

2.39m x 2.43m (7' 10" x 8' 0")

#### **SHOWER ROOM**

2.35m x 2m (7' 9" x 6' 7")

#### **GARAGE**

2.55m MAX x 5.37m (8' 4" MAX x 17' 7")

#### WORKSHOP/SHED

 $2.30 \text{m} \times 5.3 \text{m}$  (7' 7" x 17' 5") Located to the rear of the garage with garden rear door access.

## COUNCIL TAX BAND C EPC RATING D











#### **VIEWING**

By arrangement with the Selling Agents, Bill Tandy and Company, 3 Bore Street, Lichfield, Staffordshire, WS13 6LJ on 01543 419400 or lichfield@billtandy.co.uk

Whilst we endeavour to make our sales details accurate, if there is any point which is of importance to you, please contact the office, particularly if travelling some distance to view the property. Likewise the mention of any appliance and/or services does not imply that they are in full and efficient working order.



21 ST ANNE'S ROAD, LICHFIELD, WS13 7RE

Whist every attempt has been made to ensure the accuracy of the floorpian contained here, measurements of doors, windows, crown and my other terms are opportunate and to responsibility is taken for my error, omission or mis-statement. This plan is for il