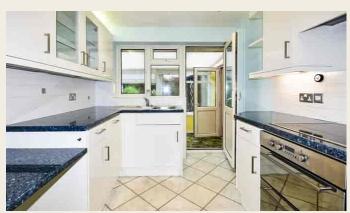

, gardens to front and rear, garage with additional wooden shed providing ideal storage or use as a workshop. Council Tax band C and EPC rating of D.



### THE BUNGALOW IS ARRANGED ON THE GROUND FLOOR TO COMPRISE

#### **RECEPTION HALL**

#### LOUNGE

3.25m x 4.76m (10' 8" x 15' 7")

#### **INNER HALL**

**DOORS OPEN TO** 

#### **KITCHEN**

2.38m x 3.03m (7' 10" x 9' 11")

#### **CONSERVATORY**

#### **BEDROOM 1**

2.96m x 3.96m (9' 9" x 13' 0")

#### **BEDROOM 2/STUDY**

2.39m x 2.43m (7' 10" x 8' 0")

#### **SHOWER ROOM**

2.35m x 2m (7' 9" x 6' 7")

#### **GARAGE**

2.55m MAX x 5.37m (8' 4" MAX x 17' 7")

#### WORKSHOP/SHED

 $2.30 \text{m} \times 5.3 \text{m}$  (7' 7" x 17' 5") Located to the rear of the garage with garden rear door access.

## COUNCIL TAX BAND C EPC RATING D











#### **VIEWING**

By arrangement with the Selling Agents, Bill Tandy and Company, 3 Bore Street, Lichfield, Staffordshire, WS13 6LJ on 01543 419400 or lichfield@billtandy.co.uk

Whilst we endeavour to make our sales details accurate, if there is any point which is of importance to you, please contact the office, particularly if travelling some distance to view the property. Likewise the mention of any appliance and/or services does not imply that they are in full and efficient working order.



21 ST ANNE'S ROAD, LICHFIELD, WS13 7RE

Whist every attempt has been made to ensure the accuracy of the floorpian contained here, measurements of doors, windows, crown and my other terms are opportunate and to responsibility is taken for my error, omission or mis-statement. This plan is for illu