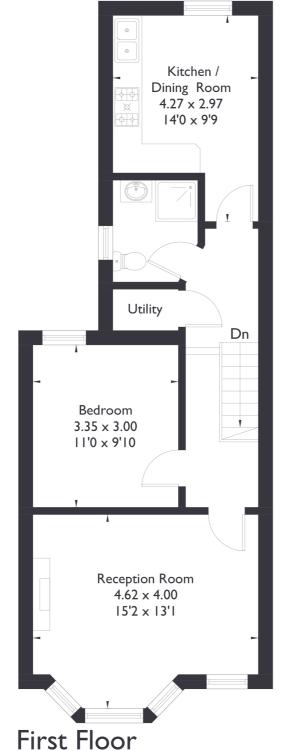

Approximate Floor Area = 56.2 sq m / 605 sq ft

**Ground Floor** 

I BEDROOM FLAT