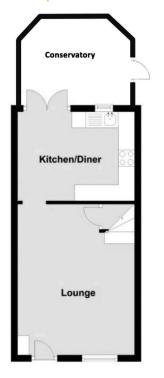

### Lounge

15'2 x 11'8 (4.62m x 3.55m)

## Kitchen/Breakfast Room

11'8 x 9'0 (3.55m x 2.74m)

### Conservatory

11'0 x 9'4 (3.35m x 2.84m)

#### Floorplans