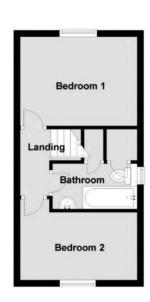

## First Floor Landing

With access to;

#### **Bedroom One**

11'8 x 9'1 (3.55m x 2.76m)

#### **Bedroom Two**

11'8 x 7'1 (3.55m x 2.16m)

#### **Bathroom**

#### Floorplans