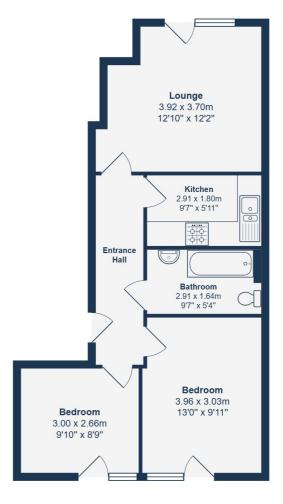

## **GROUND FLOOR**

#### **Entrance**

Inset ceiling spotlights, radiator, laminate wood flooring.

### Lounge

3.92m x 3.70m (12' 10" x 12' 2")

Double-glazed window and door to garden, inset ceiling spotlights, radiator, laminate wood flooring.

### Kitchen

2.91m x 1.80m (9' 7" x 5' 11")

Inset ceiling spotlights, fitted kitchen units, 1.5 bowl sink with mixer tap and drainer, integrated screen, washbasin, WC, heated towel rial, tile dishwasher, washing machine, fridge/freezer, microwave, oven and gas hob, extractor hood, combi boiler, radiator, tile

#### **Bedroom**

3.96m x 3.03m (13' 0" x 9' 11")

Double-glazed window and door, inset ceiling spotlights, radiator, fitted carpet.

#### **Bedroom**

3.00m x 2.66m (9' 10" x 8' 9")

Double-glazed window and door, pendant ceiling light, radiator, fitted carpet.

#### Bathroom

2.91m x 1.64m (9' 7" x 5' 5")

Inset ceiling spotlights, bathtub with shower and flooring.

# Like what you see?

Call 020 8699 6778 or email us at foresthill@stanfordestates.london to arrange a viewing or request further information

**Ground Floor** 

Total Area: 51.6 m<sup>2</sup> ... 555 ft<sup>2</sup>