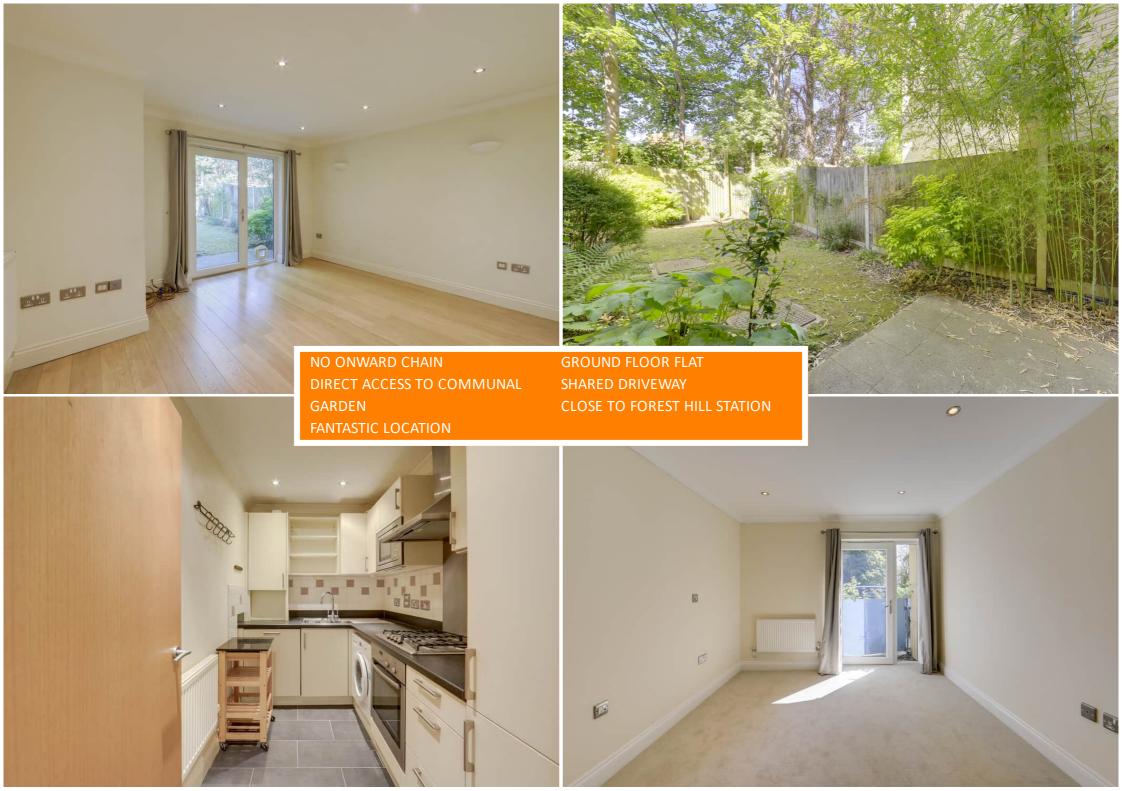

# Read all about it...

Offered to the market with no onward chain, this well-presented two-bedroom ground floor flat is an excellent opportunity for buyers seeking a move-in ready home in a vibrant, well-connected area.

Set within a modern apartment block, the property benefits from a shared driveway and well-maintained communal gardens. Inside, the flat features a bright living room with direct access to the rear garden, a stylish fitted kitchen, two generously sized bedrooms, and a contemporary bathroom.

Ideally located just a short walk from Forest Hill Station, with swift Overground and National Rail services to Central London. The local area offers a fantastic mix of independent shops, cafés, supermarkets, and cultural attractions. The Horniman Museum and Gardens, with its expansive green space and popular Sunday market, is also just moments away.