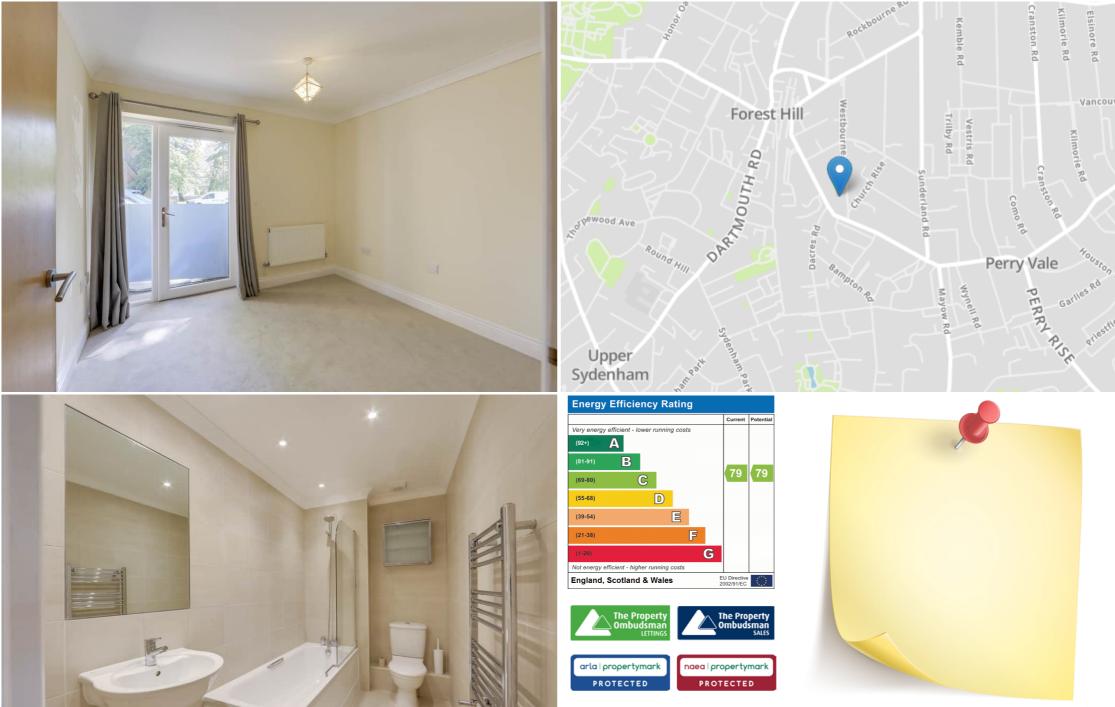

Ideally located just a short walk from Forest Hill Station, with swift Overground and National Rail services to Central London. The local area offers a fantastic mix of independent shops, cafés, supermarkets, and cultural attractions. The Horniman Museum and Gardens, with its expansive green space and popular Sunday market, is also just moments away.

Tenure: Leasehold (remaining term - 131 years) | Monthly Service Charge: £144.44 | Ground Rent: £250pa | Council Tax: Lewisham band C