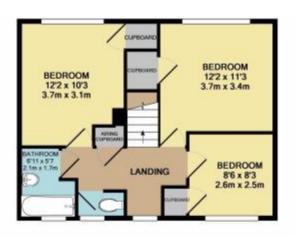

1ST FLOOR APPROX. FLOOR AREA 471 SQ.FT. (43.7 SQ.M.)

TOTAL APPROX. FLOOR AREA 965 SQ.FT. (89.6 SQ.M.)

Whilst every attempt has been made to ensure the occuracy of the foor plan contained here, measurements of doors, windows, rooms and any other items are approximate and no responsibility is taken for any error, ornisation, or mis-statement. This plan is for illustrative purposes only and should be used as such by any prospective purchaser. The services, systems and appliances shown have not been listed and no quarantee as to their aparability or efficiently can be given.

Made with Metrophy (2001)

GROUND FLOOR APPROX. FLOOR AREA 494 SQ.FT. (45.9 SQ.M.)