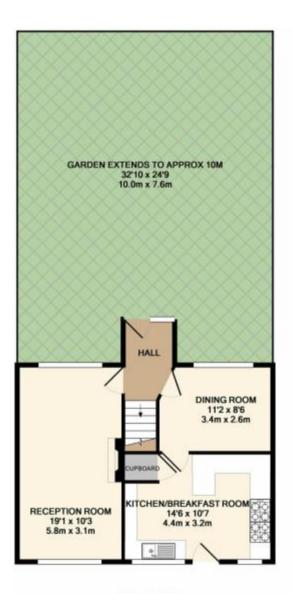

1ST FLOOR APPROX. FLOOR AREA 471 SQ.FT. (43.7 SQ.M.)

TOTAL APPROX. FLOOR AREA 965 SQ.FT. (89.6 SQ.M.)

Whilst every attempt has been made to ensure the occuracy of the foor plan contained here, measurements of doors, windows, rooms and any other items are approximate and no responsibility is taken for any error, ornisation, or mis-statement. This plan is for illustrative purposes only and should be used as such by any prospective purchaser. The services, systems and appliances shown have not been listed and no quarantee as to their aparability or efficiently can be given.

Made with Metrophy (2001)

GROUND FLOOR APPROX. FLOOR AREA 494 SQ.FT. (45.9 SQ.M.)