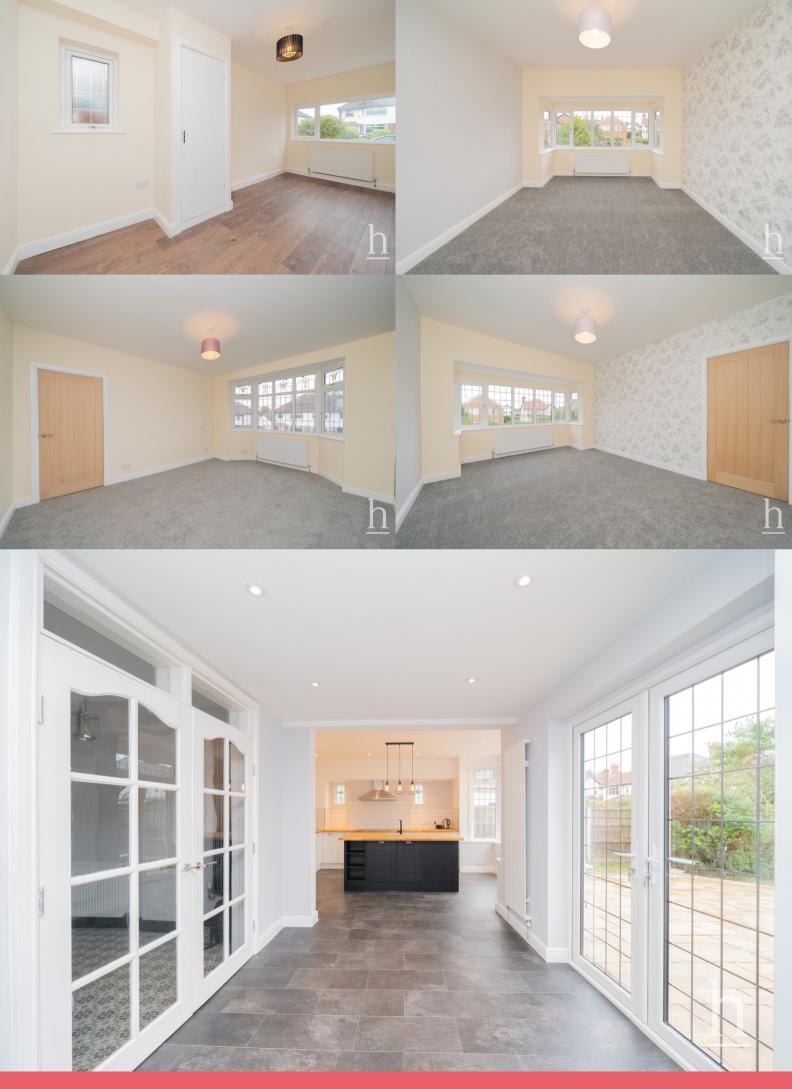

**Utility Room** 4' 11" x 7' 5" (1.50m x 2.26m)

Bedroom

11' 10" x 15' 4" (3.61m x 4.67m)

Bedroom

11' 1" x 14' 7" (3.38m x 4.45m)

Bedroom

7' 11" x 10' 8" (2.41m x 3.25m)

Bedroom

9' 7" x 8' 8" (2.92m x 2.64m)

## Bathroom

8' 8" x 6' 5" (2.64m x 1.96m)