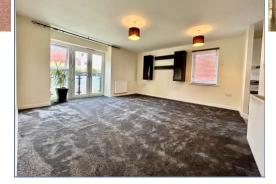

Property consists of a large lounge, kitchen with modern fitted cupboards off to the side, two generous bedrooms and a bathroom with shower over the bath. The property has refitted carpets throughout and has a communal garden.