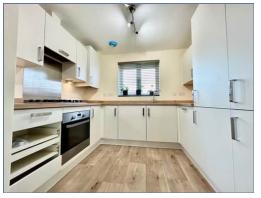

Property consists of a large lounge, kitchen with modern fitted cupboards off to the side, two generous bedrooms and a bathroom with shower over the bath. The property has refitted carpets throughout and has a communal garden.